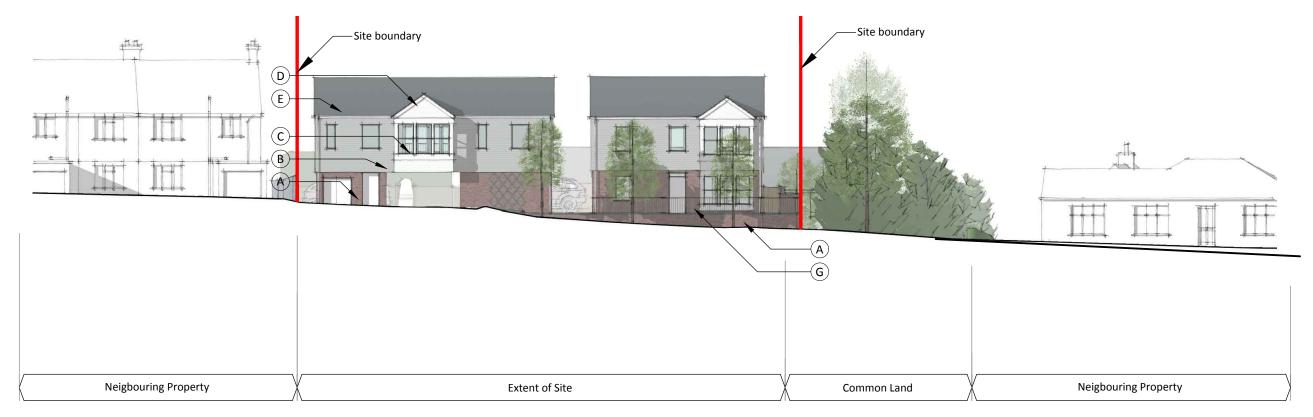

# Site boundary Site boundary Site boundary Site boundary Site boundary Adjoining Property Common Land Extent of Site Adjoining Property

### Key to Materials

- (A) Red brick
- B Weatherboard
- C Double glazed aluminium window & door system with dark grey painted frames
- (D) White painted bay window
- E Slate Roof
- F \* Omitted \*
- G Metal balustrade
- (H) White fascia/verge board

Note: Soft landscaping is indicative, refer to landscape architects planting plan for full details

# South Elevation

# Southbank House, Modest Corner, Southborough - Proposed Residential Development Proposed North and South Elevations

 DRAWING NUMBER:
 REVISION:
 DATE:
 PAGE SIZE:
 SCALE:

 A690 - P - 130
 D
 29.01.15
 A3
 1:200
 5
 10
 15m