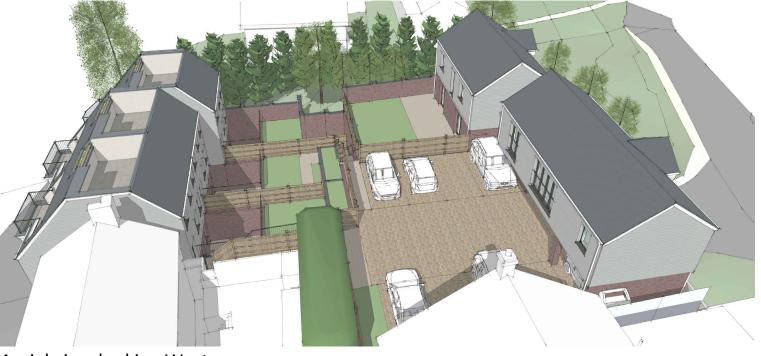

## Aerial view looking West

Note: Soft landscaping is indicative, refer to landscape architects planting plan for full details

Aerial view of gardens and car park looking East

| architects                                                                                                                | Southbank House, Modest Corner, Southborough - Proposed Residential Development |           |          |            |        |
|---------------------------------------------------------------------------------------------------------------------------|---------------------------------------------------------------------------------|-----------|----------|------------|--------|
|                                                                                                                           | Proposed 3D Views                                                               |           |          |            |        |
| surveyors                                                                                                                 | DRAWING NUMBER:                                                                 | REVISION: | DATE:    | PAGE SIZE: | SCALE: |
| ahp ltd, 18 St. Johns Hill, Sevenoaks, Kent, TN13 3NP<br>Tel: 01732 463916 Email: info@ahpltd.co.uk Web: www.ahpltd.co.uk | A690 - P - 151                                                                  | D         | 29.01.15 | A3         | nts    |