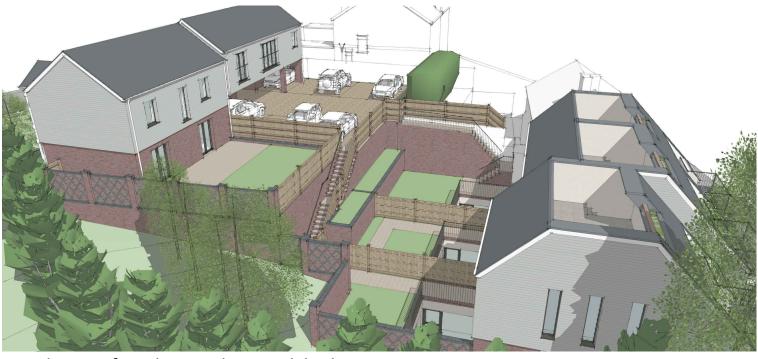

## Aerial view looking West

Note: Soft landscaping is indicative, refer to landscape architects planting plan for full details

Aerial view of gardens and car park looking East

| architects                                                                                                                | Southbank House, Modest Corner, Southborough - Proposed Residential Development |           |          |            |        |
|---------------------------------------------------------------------------------------------------------------------------|---------------------------------------------------------------------------------|-----------|----------|------------|--------|
|                                                                                                                           | Proposed 3D Views                                                               |           |          |            |        |
| surveyors                                                                                                                 | DRAWING NUMBER:                                                                 | REVISION: | DATE:    | PAGE SIZE: | SCALE: |
| ahp ltd, 18 St. Johns Hill, Sevenoaks, Kent, TN13 3NP<br>Tel: 01732 463916 Email: info@ahpltd.co.uk Web: www.ahpltd.co.uk | A690 - P - 151                                                                  | D         | 29.01.15 | A3         | nts    |