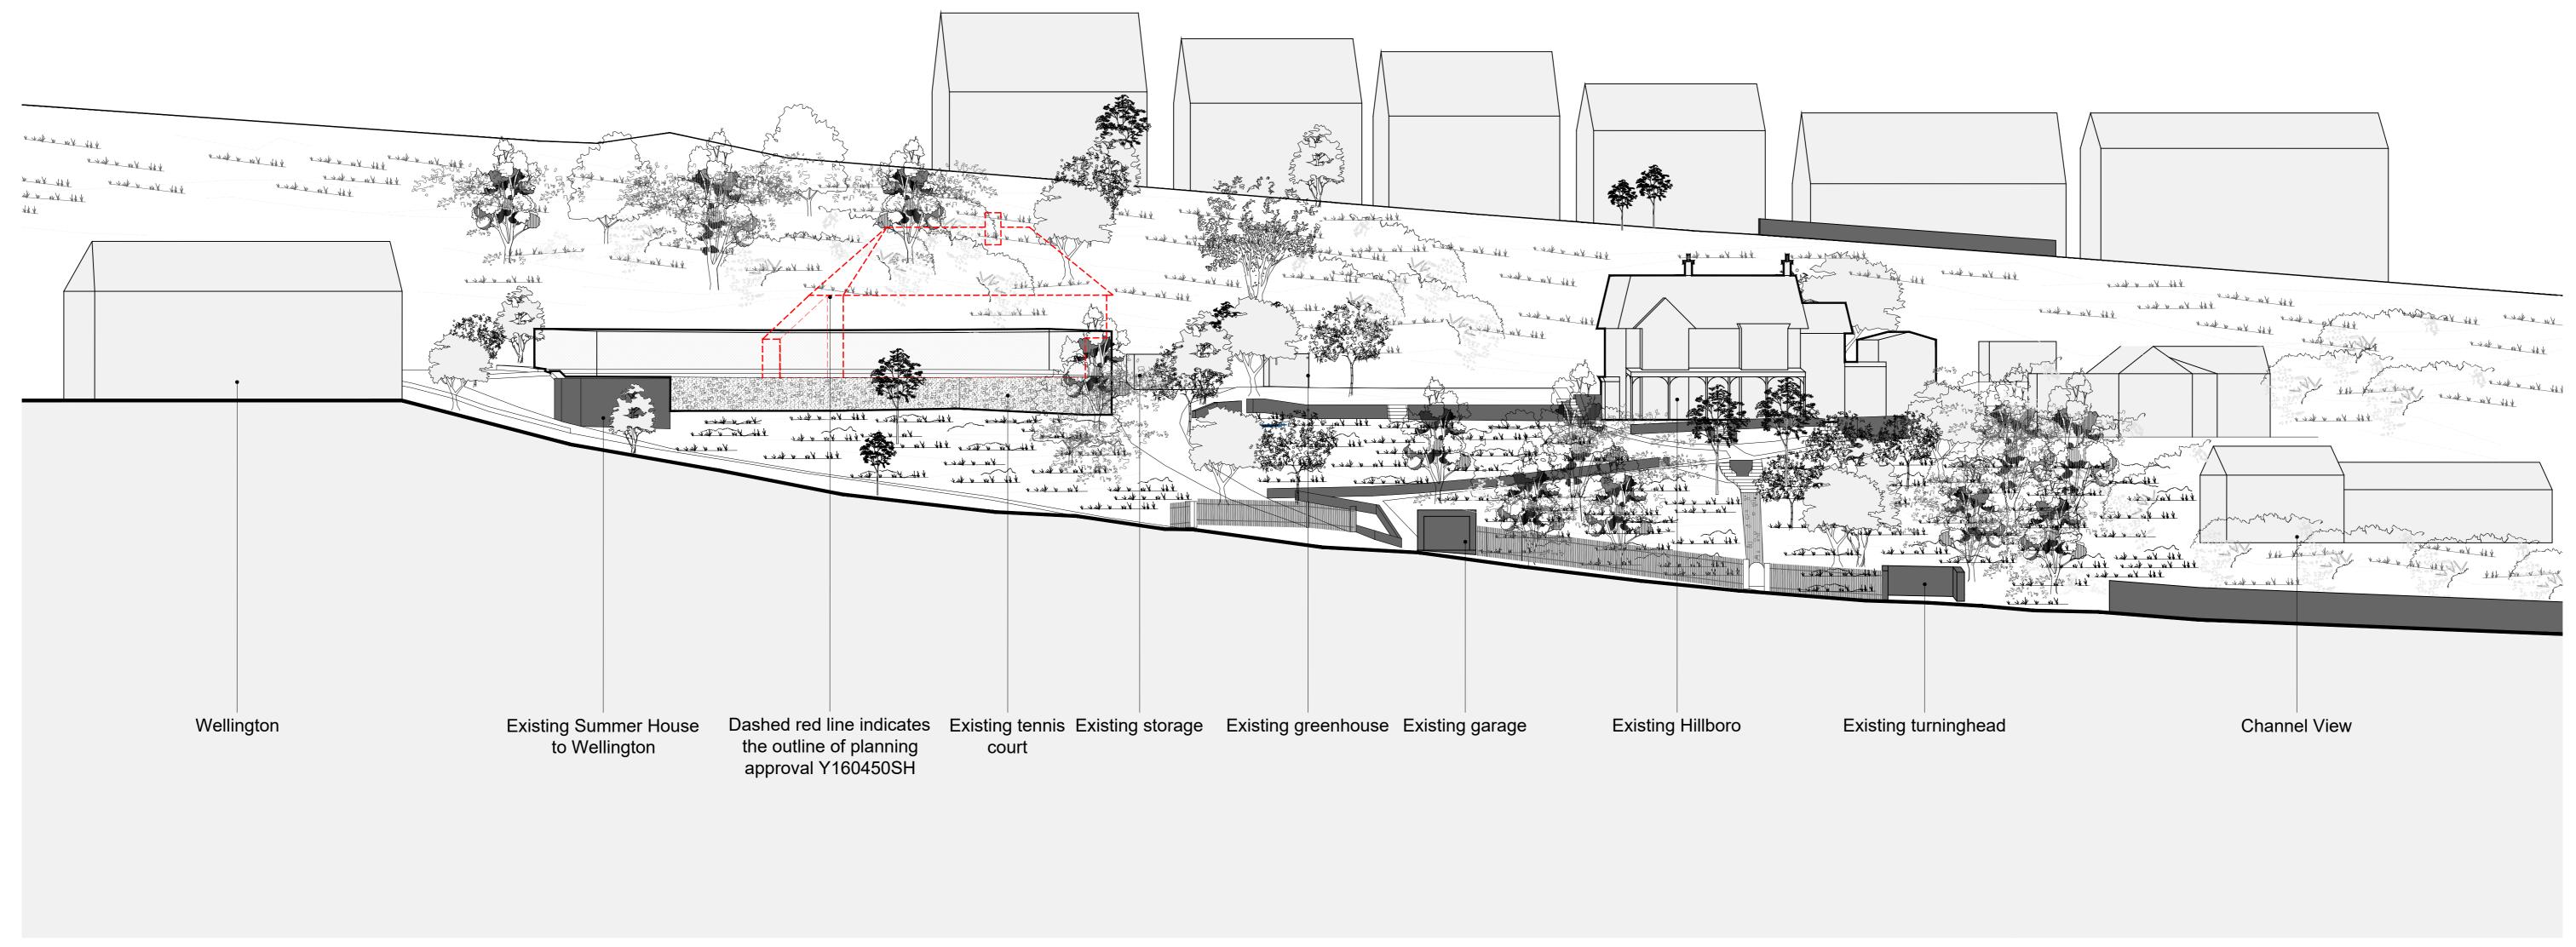

KEY PLAN @ 1:1000 @A0

EXISTING STREET SCENE (facing Sunnyside Road) @ 1:200 @A0

KEY PLAN @ 1:1000 @A0

PROPOSED STREET SCENE (facing Sunnyside Road) @ 1:200 @A0

> Project | HILLBORO AND ADJOINING LAND SUNNYSIDE ROAD, SANDGATE, CT20 3DR Client | COASTPRO LTD

Title | EXISTING & PROPOSED STREET SCENE

Status | PLANNING

P1 PLANNING SUBMISSION

P2 REVISED EXISTED HILBORO OUTLINE