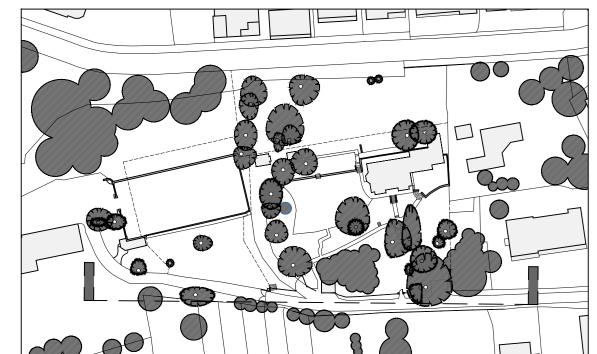

KEY PLAN @ 1:1000 @A0

EXISTING STREET SCENE (facing Sunnyside Road) @ 1:200 @A0

KEY PLAN @ 1:1000 @A0

PROPOSED STREET SCENE (facing Sunnyside Road) @ 1:200 @A0

> Project | HILLBORO AND ADJOINING LAND SUNNYSIDE ROAD, SANDGATE, CT20 3DR Client | COASTPRO LTD

Title | EXISTING & PROPOSED STREET SCENE

Status | PLANNING

P1 PLANNING SUBMISSION

P2 REVISED EXISTED HILBORO OUTLINE