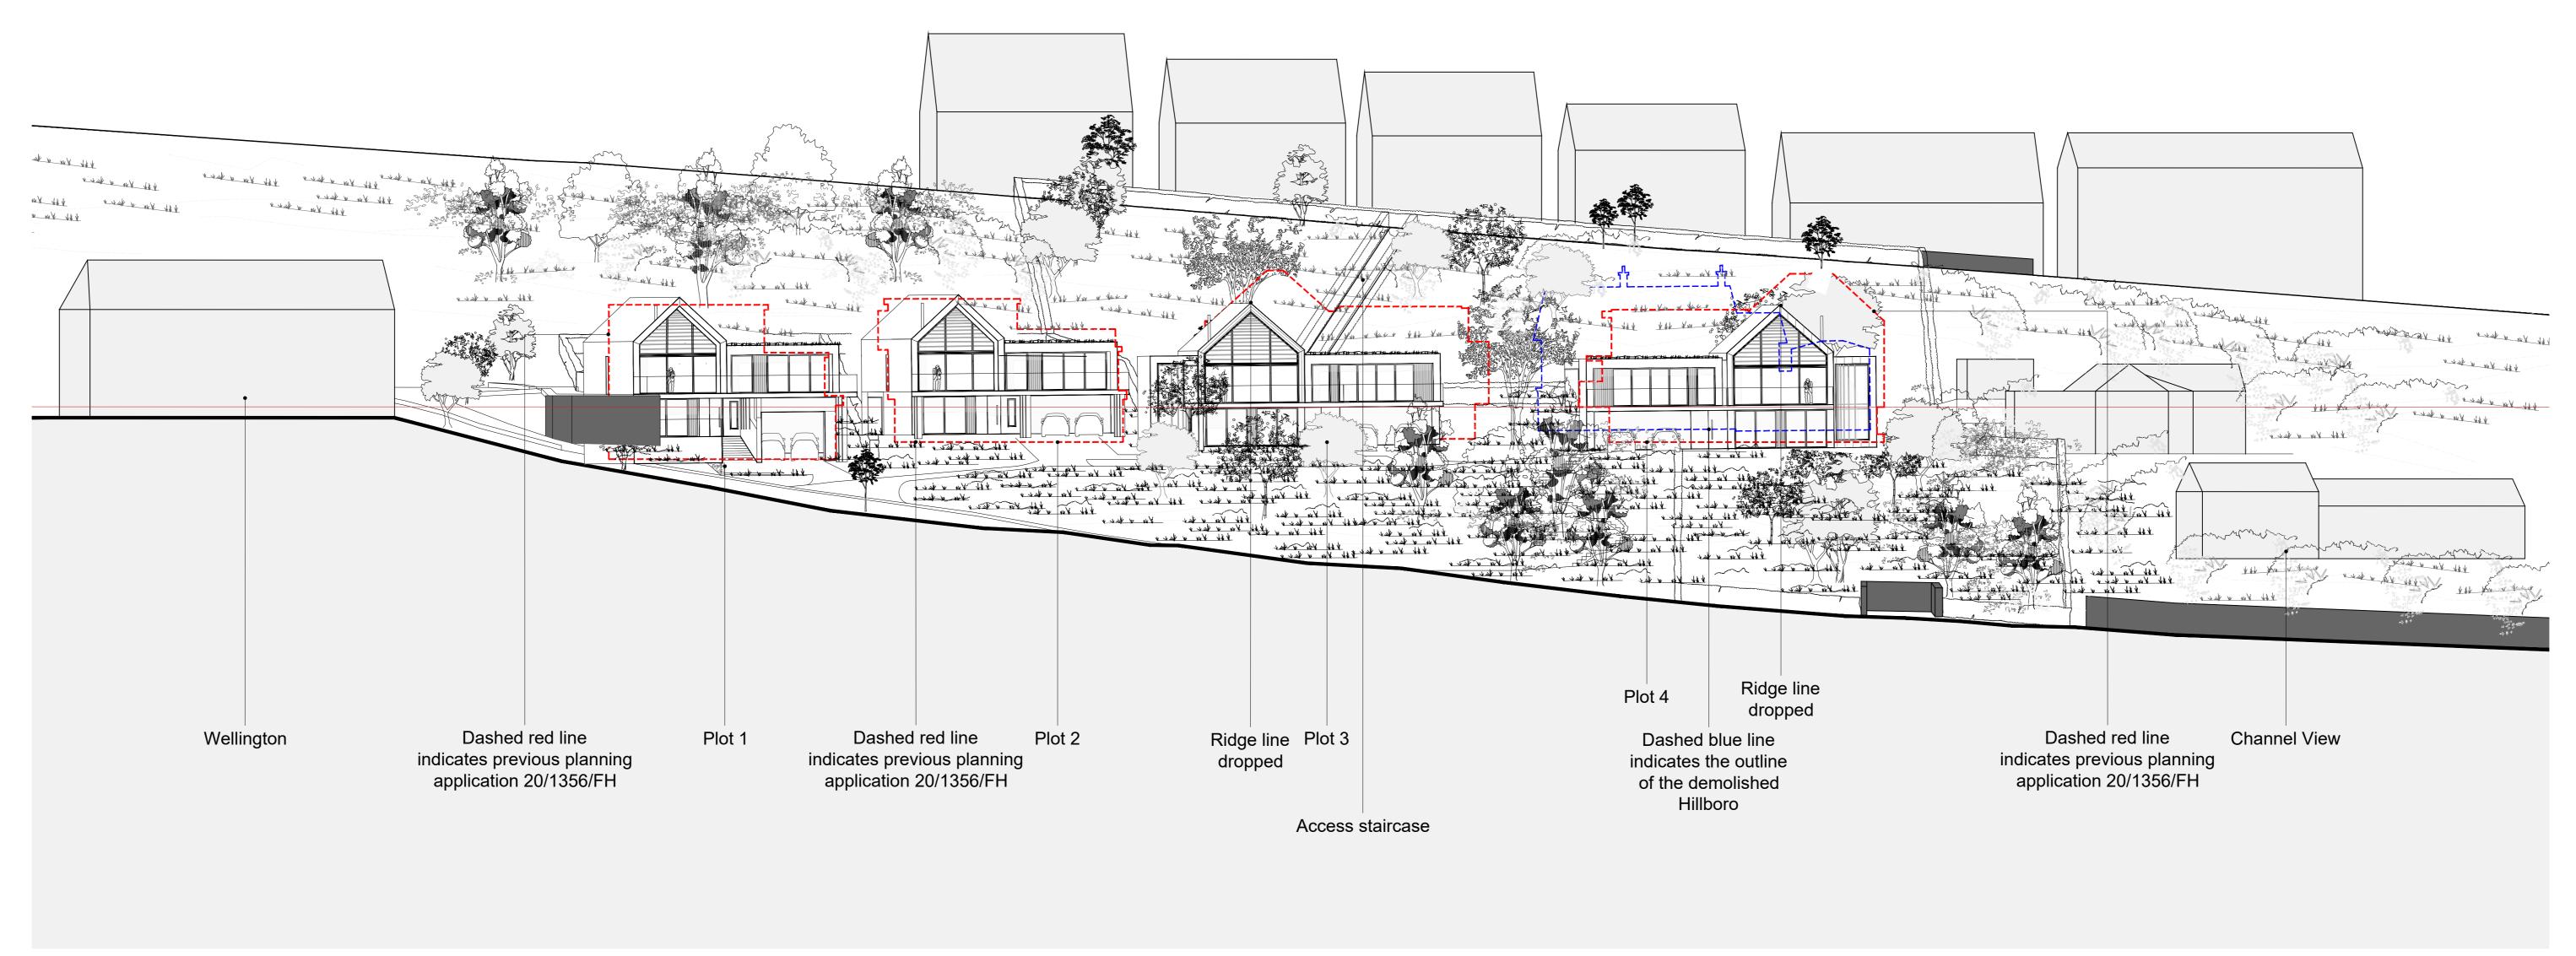

KEY PLAN @ 1:1000 @A0

EXISTING STREET SCENE (facing Sunnyside Road) @ 1:200 @A0

KEY PLAN @ 1:1000 @A0

PROPOSED STREET SCENE (facing Sunnyside Road) @ 1:200 @A0

> Project | HILLBORO AND ADJOINING LAND SUNNYSIDE ROAD, SANDGATE, CT20 3DR Client | COASTPRO LTD

Title | EXISTING & PROPOSED STREET SCENE

Status | PLANNING

P1 PLANNING SUBMISSION

P2 REVISED EXISTED HILBORO OUTLINE