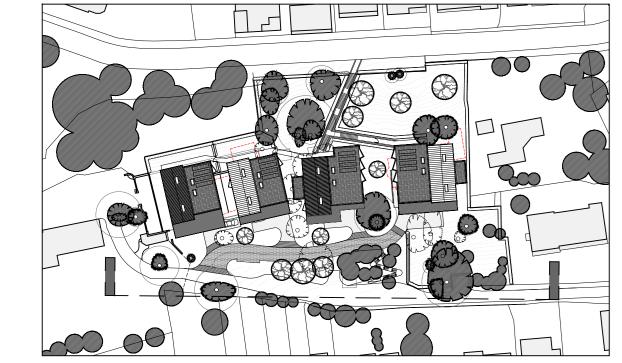

KEY PLAN @ 1:1000 @A0

EXISTING STREET SCENE (facing Sunnyside Road) @ 1:200 @A0

KEY PLAN @ 1:1000 @A0

PROPOSED STREET SCENE (facing Sunnyside Road) @ 1:200 @A0

> Project | HILLBORO AND ADJOINING LAND SUNNYSIDE ROAD, SANDGATE, CT20 3DR Client | COASTPRO LTD

Title | EXISTING & PROPOSED STREET SCENE

Status | PLANNING

P1 PLANNING SUBMISSION

P2 REVISED EXISTED HILBORO OUTLINE