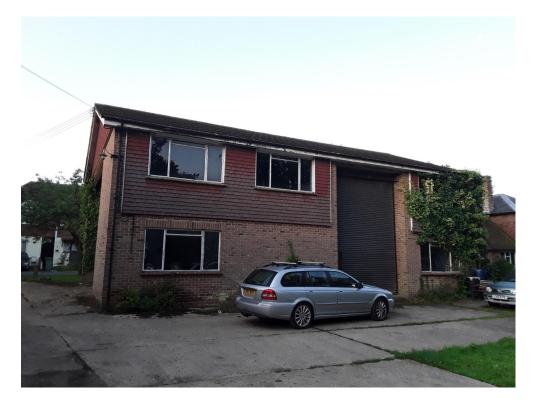

## 12 Figures:

Figure 6: Amenity area with mature Oaks South of site

Date: 18/06/2019

Figure 7: Northern elevation of No. 3

Figure 8: Southern elevation of No. 3

Date: 18/06/2019

Ref: 6479

Figure 9: Schweggler Batbox 2F (multipurpose)