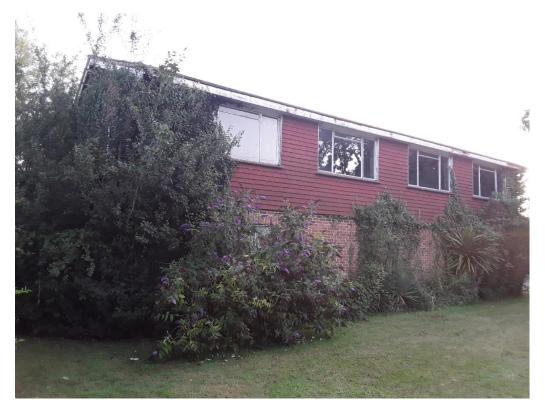

## 12 Figures:

Figure 6: Amenity area with mature Oaks South of site

Date: 18/06/2019

Figure 7: Northern elevation of No. 3

Figure 8: Southern elevation of No. 3

Date: 18/06/2019

Ref: 6479

Figure 9: Schweggler Batbox 2F (multipurpose)