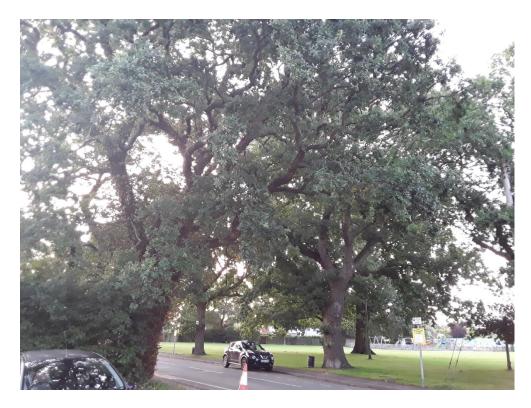

## 12 Figures:

Figure 6: Amenity area with mature Oaks South of site

Date: 18/06/2019

Figure 7: Northern elevation of No. 3

Figure 8: Southern elevation of No. 3

Date: 18/06/2019

Ref: 6479

Figure 9: Schweggler Batbox 2F (multipurpose)