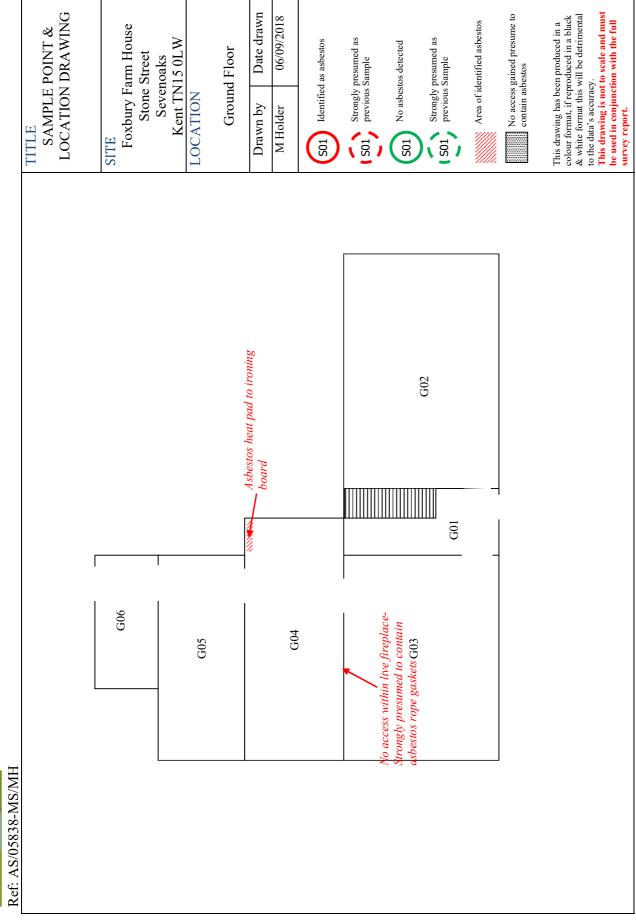

# ASBESTOS REGISTER BY RISK BAND

| Fox                                                                 |                                                            |                  |                   |                                                   |        |           |        |                      |                                              | ſ         |               |                                                             |
|---------------------------------------------------------------------|------------------------------------------------------------|------------------|-------------------|---------------------------------------------------|--------|-----------|--------|----------------------|----------------------------------------------|-----------|---------------|-------------------------------------------------------------|
| Fox                                                                 | S:                                                         |                  |                   |                                                   |        |           |        |                      | Mate                                         | erial As  | sessment      | Material Assessment (HSG 264)                               |
|                                                                     | Farm Cottage                                               |                  | 1                 | 1                                                 | •      |           |        | Α                    | 10 + 1                                       | High pote | ential to rel | High potential to release fibres                            |
|                                                                     | at                                                         | ×                | Saus              | Ashestos Register                                 | POISTO | 1         |        | В                    | 7-9 N                                        | Medium J  | potential to  | Medium potential to release fibres                          |
|                                                                     |                                                            | •                |                   |                                                   |        |           |        | С                    | 5-6 I                                        | Low pote  | ntial to rele | Low potential to release fibres                             |
|                                                                     | LW                                                         |                  |                   |                                                   |        |           |        | D                    | 2 - 4                                        | Very low  | potential t   | Very low potential to release fibres                        |
|                                                                     |                                                            |                  |                   |                                                   |        |           |        |                      |                                              |           |               |                                                             |
| Inc No Sample No Floor Lev<br>Foxbury<br>Farm                       |                                                            |                  |                   |                                                   |        |           |        | HSG 26               | <b>HSG 264 Material Assessment Algorithm</b> | Assessm   | ent Algori    | ithm                                                        |
|                                                                     | Sample No Floor Level Area Ref / Location Material Sampled | Material Sampled | Approx [          | Likelihood of Personnel<br>Disturbance Accessibil | ity    | Product ] | Damage | Surface<br>Treatment | Asbestos Risk<br>Type Scor                   | د ا       | Category      | Considered Action Required<br>(In accordance with CAR 2012) |
| Strongly Ground<br>05838-01 presumed Floor                          | G03- Dining Room-<br>Fireplace                             | Rope gaskets     | Not<br>Quantified | Low                                               | Medium | 1         | 1      | 7                    | 1                                            | vo        | C             | Further Inspection Required<br>Prior to Disturbance         |
|                                                                     | chen-<br>oard                                              | Heat Pad         | l No              | Low                                               | Easy   | _         | 0      | -                    | -                                            | e         | Q             | Further Inspection Required<br>Prior to Disturbance         |
| Faxbury<br>Farm<br>Strongly House-<br>05838-03 presumed First Floor | 1.07- Bedroom-<br>Fireplace                                | Panel            | lm²               | Low                                               | Easy   | _         | 0      | -                    | _                                            | ε         | Q             | Label & Manage                                              |

| Floor Level                            | Location / Area Ref         | Reason / Comments                                                                                |
|----------------------------------------|-----------------------------|--------------------------------------------------------------------------------------------------|
| Foxbury Farm<br>House- Ground<br>Floor | G03- Dining Room            | No access within live fireplace- Strongly presumed to contain asbestos rope gaskets              |
| Foxbury Farm<br>House- First<br>Floor  | 1.07- Bedroom-<br>Fireplace | Strongly presumed asbestos panel- Not sampled as the panel is encapsulated and in good condition |
| Foxbury Farm<br>House- First<br>Floor  | 1.08- Cupboard              | Limited access due to stored items                                                               |

# 3.0 ASBESTOS SURVEY DATA SHEETS

| ASTRALIK             | Survey Date: 29th August 2018     | Survey Ref. A/05838-MS/MH    |                     | Survevor: Monique Holder       |                                                             | M                                 | Management Survev                    |
|----------------------|-----------------------------------|------------------------------|---------------------|--------------------------------|-------------------------------------------------------------|-----------------------------------|--------------------------------------|
|                      | Site Address:                     | <b>a</b>                     |                     |                                |                                                             | Mater                             | Material Assessment (HSG 264)        |
| Foxbur               | Foxburv Farm House & Farm Cottage |                              |                     |                                |                                                             | A 10+                             | High potential to release fibres     |
|                      | Stone Street                      | Ach                          | 20400               | C                              | CLOSES                                                      | <b>B</b> 7-9                      |                                      |
|                      | Sevenoaks                         | AND                          | SUISA               | Slaanc ning yayanc solsadsh    | siaauc nii                                                  | C 5-6                             |                                      |
|                      | Kent TN15 0LW                     |                              |                     | •                              |                                                             | 7                                 | Very low potential to release fibres |
|                      |                                   |                              |                     |                                |                                                             | D<br>H                            | No aspestos detected                 |
| Floor level          | Foxbury Farm House- Ground Floor  |                              | Floor               | Wooden/Carpet                  | Walls                                                       | Solid                             |                                      |
| Area Ref /           |                                   | Area Description             | Ceiling             | Lath & Plaster                 | Boxing                                                      | Wooden                            |                                      |
|                      | G01- Entrance Hall                |                              | Pipework            | Un-Insulated                   | Doors                                                       | Wooden Panelled/Glazed            |                                      |
| Inc No.              |                                   | Material Sampled             |                     |                                | Considered Action Required<br>(in accordance with CAR 2012) | 1<br>2)                           |                                      |
| Sample No.           |                                   | Approx Extent                |                     |                                | No Asbestos Detected No Action                              | Action                            |                                      |
| Product Type         |                                   | Risk Score Total             |                     |                                | Required                                                    | -                                 |                                      |
| Damage               |                                   | Category                     |                     |                                | Comments                                                    | 1                                 |                                      |
| Surface              |                                   | Likelihood of                |                     |                                |                                                             |                                   |                                      |
| Treatment            |                                   | Disturbance                  |                     |                                | Modem Flentnine                                             | ý.                                |                                      |
| Asbestos Type        |                                   | Personnel<br>Accessibility   |                     |                                |                                                             | N.                                | No. 1                                |
| Floor level          | Foxbury Farm House- Ground Floor  |                              | Floor               | Wooden/Carpet                  | Walls                                                       | Solid                             |                                      |
|                      | ~                                 | Area Description             | Ceiling             | Lath & Plaster                 | Boxing                                                      | Not Applicable                    |                                      |
|                      | G02- Lounge                       |                              | Pipework            | Un-Insulated                   | Doors                                                       | Wooden Panelled                   |                                      |
| Inc No.              |                                   | Material Sampled             |                     |                                | Considered Action Required<br>(in accordance with CAR 2012) | 1<br>2)                           |                                      |
| Sample No.           |                                   | Approx Extent                |                     |                                | No Action December                                          | 7                                 |                                      |
| Product Type         |                                   | Risk Score Total             |                     |                                | The Action Required                                         |                                   |                                      |
| Damage               |                                   | Category                     |                     |                                | Comments                                                    | 個                                 |                                      |
| Surface<br>Treatment |                                   | Likelihood of<br>Disturbance |                     |                                |                                                             | 6                                 |                                      |
| Asbestos Type        |                                   | Personnel<br>Accessibility   |                     |                                | No asbestos detected                                        |                                   |                                      |
| Floor level          | Foxbury Farm House- Ground Floor  |                              | Floor               | Wooden/Carpet                  | Walls                                                       | Solid                             |                                      |
| -                    | G03- Dining Room- Fireplace       | Area Description             | Ceiling<br>Pipework | Lath & Plaster<br>Un-Insulated | Boxing<br>Doors                                             | Not Applicable<br>Wooden Panelled |                                      |
|                      | 05838-01                          | Material Sampled             | Rope gaskets        |                                | Considered Action Required<br>(in accordance with CAR 2012) | 1<br>2)                           | A DI VO BALL                         |
| Sample No.           | Strongly presumed                 | Approx Extent                | Not Quantified      | p                              | <b>Further Inspection Required Prior</b>                    | ed Prior                          |                                      |
| Product Type         | 2 Medium Friability               | <b>Risk Score Total</b>      |                     | 6                              | to Disturbance                                              |                                   |                                      |
| Damage               | 1 Low damage                      | Category                     |                     | С                              | Comments                                                    | 10                                | A THE ALL AND A                      |
| Surface<br>Treatment | 2 Woven Textiles (Rope Gaskets)   | Likelihood of<br>Disturbance | Low                 |                                | Monorma habitad 11:00 fm                                    |                                   | 14 - B AV                            |
| Asbestos Type        | 1 Chrysotile (WHITE)              | Personnel<br>Accessibility   | Medium              |                                |                                                             | eplace                            |                                      |
|                      |                                   |                              |                     |                                |                                                             | -                                 |                                      |

| AST RA UKS           | STRA UK Survey Date: 29th August 2018 | Survey Ref. A/05838-MS/MH    |                   | Surveyor: Monique Holder               |                                                             |                                 | Ma                            | Management Survey                                            |
|----------------------|---------------------------------------|------------------------------|-------------------|----------------------------------------|-------------------------------------------------------------|---------------------------------|-------------------------------|--------------------------------------------------------------|
|                      | Site Address                          | •                            |                   | •                                      |                                                             |                                 | Materia                       | Matarial Accessment (HSC 264)                                |
| Foxbur               | Foxbury Farm House & Farm Cottage     |                              |                   |                                        |                                                             |                                 | 10 +                          | High potential to release fibres                             |
|                      | Stone Street                          | A CL                         |                   |                                        | CLARKE CLARKE                                               | B                               | 7-9                           | Medium potential to release fibres                           |
|                      | Sevenoaks                             | ASD                          | SUISA             | Siganc und yayne solsaosh              | siaauc nii                                                  |                                 | 5-6                           | Low potential to release fibres                              |
|                      | Kent TN15 0LW                         |                              |                   | •                                      |                                                             | D                               | 2-4                           | Very low potential to release fibres<br>No asbestos detected |
|                      |                                       |                              |                   |                                        |                                                             | 11                              |                               |                                                              |
| Floor level F        | oxbury Farm House- Ground Floor       | Area Descrintion             | F 100r<br>Ceiling | Solid/Vinyl Flooring<br>Plaster Finish | A A                                                         | Walls Solid/Ce<br>Boxing Wooden | Solid/Ceramic 1iles<br>Wooden |                                                              |
|                      | G04- Kitchen- Ironing Board           |                              | Pipework          | Un-Insulated                           | Ď                                                           |                                 | Wooden Glazed                 |                                                              |
|                      | 05838-02                              | Material Sampled             | Heat Pad          |                                        | Considered Action Required<br>(in accordance with CAR 2012) | on Required<br>th CAR 2012)     | II                            |                                                              |
| Š                    | Visually identified                   | Anneov Extant                | 1 No              |                                        | Further Inspection Required Prior                           | Remired Pr                      | j.                            |                                                              |
| be                   | 1 Low Friability                      | Risk Score Total             |                   | e                                      | to Disturbance                                              | bance                           |                               |                                                              |
| _                    | 0 Good condition                      | Catadonie                    |                   |                                        | ,                                                           | 4                               | -                             | 11 1                                                         |
|                      |                                       | Caugory<br>I ibalihood of    |                   | Ā                                      | COMMENTS                                                    | 113                             | -                             |                                                              |
| Surface<br>Treatment | 1 Asbestos cement product             | Likelinood of<br>Disturbance | Low               |                                        | Not sampled as would cause damage-                          | ild cause dams                  | lge-                          |                                                              |
| Asbestos Type        | 1 Chrysotile (WHITE)                  | Personnel<br>Accessibility   | Easy              |                                        | Modern Boiler & Sink                                        | er & Sink                       | -                             |                                                              |
| Floor level F        | Foxbury Farm House- Ground Floor      |                              | Floor             | Solid                                  | M                                                           | Walls Solid/Wooden              | ooden                         |                                                              |
|                      |                                       | Area Description             | Ceiling           | Plastic                                | B                                                           |                                 | Not Applicable                |                                                              |
| Location             | G05- Lean-to                          |                              | Pipework          | Castl Down Pipes                       | Ď                                                           | Doors Wooden                    | Wooden Panelled               |                                                              |
| Inc No.              |                                       | Material Sampled             |                   |                                        | Considered Action Required<br>(in accordance with CAR 2012) | on Required<br>th CAR 2012)     | K                             |                                                              |
| Sample No.           |                                       | Approx Extent                |                   |                                        |                                                             |                                 | Y                             |                                                              |
| Product Type         |                                       | Risk Score Total             |                   |                                        | no action required                                          | neurinhev                       | 「                             | · ····································                       |
| Damage               |                                       | Category                     |                   |                                        | Comments                                                    | nts                             | 100 mar                       |                                                              |
| Surface<br>Treatment |                                       | Likelihood of<br>Disturbance |                   |                                        |                                                             |                                 | Ň                             |                                                              |
| Asbestos Type        |                                       | Personnel<br>Accessibility   |                   |                                        | No asbestos detected                                        | detected                        |                               |                                                              |
| Floor land           | Foxhiiry Farm House- Ground Floor     |                              | Floor             | Solid                                  | M                                                           | Walls Solid/Woodan              | oodan                         |                                                              |
|                      | 1001 I BUBOLO -ACOUT IIIB I ( IDOVO   | Area Description             | Ceiling           | Tin                                    | B                                                           |                                 | olicable                      |                                                              |
|                      | G06- Tool Shed                        |                              | Pipework          | Foam Insulated                         | Doors                                                       | oors Wooden                     | Wooden Panelled               |                                                              |
| Inc No.              |                                       | Material Sampled             |                   |                                        | Considered Action Required<br>(in accordance with CAR 2012) | on Required<br>th CAR 2012)     |                               |                                                              |
| Sample No.           |                                       | Approx Extent                |                   |                                        |                                                             | -                               | 7                             |                                                              |
| Product Type         |                                       | Risk Score Total             |                   |                                        | INO ACUOII Kequireu                                         | neurinhev                       |                               |                                                              |
| Damage               |                                       | Category                     |                   |                                        | Comments                                                    | nts                             |                               |                                                              |
| Surface<br>Treatment |                                       | Likelihood of<br>Disturbance |                   |                                        |                                                             |                                 |                               |                                                              |
| A chactae Tuna       |                                       | Personnel<br>A occessibility |                   |                                        | No asbestos detected                                        | detected                        | V                             |                                                              |
| ASDESTOS LYPE        |                                       | Accessibility                |                   |                                        |                                                             |                                 |                               |                                                              |