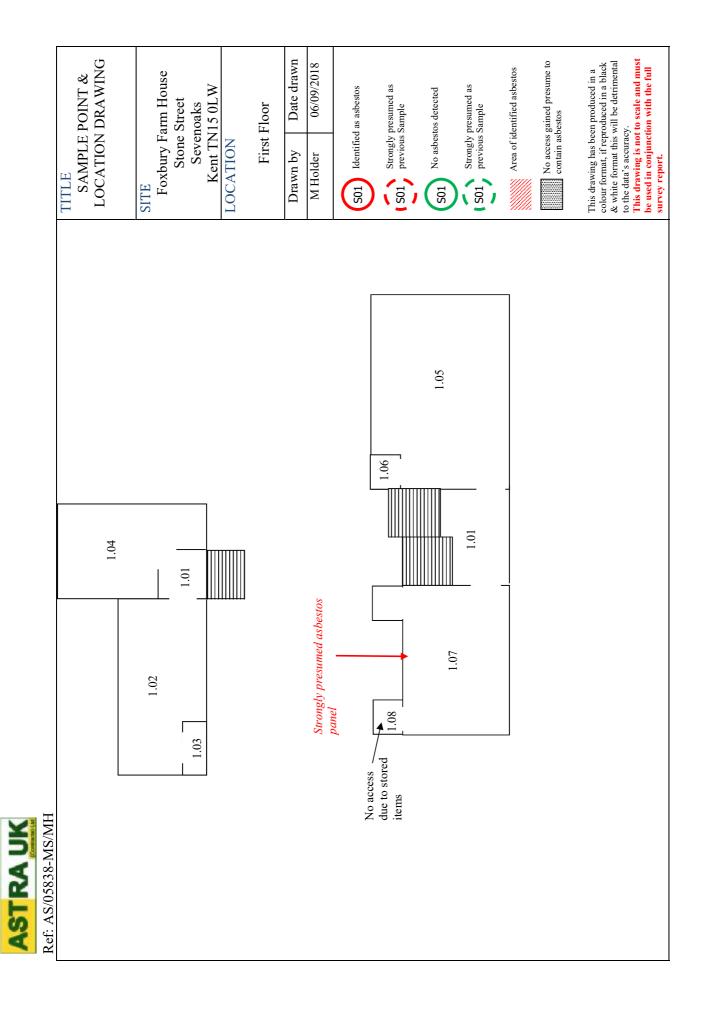

# ASBESTOS REGISTER BY RISK BAND

| Fox                                                                 |                                                            |                  |                   |                                                   |        |           |        |                      |                                              | ſ         |               |                                                             |
|---------------------------------------------------------------------|------------------------------------------------------------|------------------|-------------------|---------------------------------------------------|--------|-----------|--------|----------------------|----------------------------------------------|-----------|---------------|-------------------------------------------------------------|
| Fox                                                                 | S:                                                         |                  |                   |                                                   |        |           |        |                      | Mate                                         | erial As  | sessment      | Material Assessment (HSG 264)                               |
|                                                                     | Farm Cottage                                               |                  | 1                 | 1                                                 | •      |           |        | Α                    | 10 + 1                                       | High pote | ential to rel | High potential to release fibres                            |
|                                                                     | at                                                         | ×                | Saus              | Ashestos Register                                 | POISTO | 1         |        | В                    | 7-9 N                                        | Medium J  | potential to  | Medium potential to release fibres                          |
|                                                                     |                                                            | •                |                   |                                                   |        |           |        | С                    | 5-6 I                                        | Low pote  | ntial to rele | Low potential to release fibres                             |
|                                                                     | LW                                                         |                  |                   |                                                   |        |           |        | D                    | 2 - 4                                        | Very low  | potential t   | Very low potential to release fibres                        |
|                                                                     |                                                            |                  |                   |                                                   |        |           |        |                      |                                              |           |               |                                                             |
| Inc No Sample No Floor Lev<br>Foxbury<br>Farm                       |                                                            |                  |                   |                                                   |        |           |        | HSG 26               | <b>HSG 264 Material Assessment Algorithm</b> | Assessm   | ent Algori    | ithm                                                        |
|                                                                     | Sample No Floor Level Area Ref / Location Material Sampled | Material Sampled | Approx [          | Likelihood of Personnel<br>Disturbance Accessibil | ity    | Product ] | Damage | Surface<br>Treatment | Asbestos Risk<br>Type Scor                   | د ا       | Category      | Considered Action Required<br>(In accordance with CAR 2012) |
| Strongly Ground<br>05838-01 presumed Floor                          | G03- Dining Room-<br>Fireplace                             | Rope gaskets     | Not<br>Quantified | Low                                               | Medium | 1         | 1      | 7                    | 1                                            | vo        | C             | Further Inspection Required<br>Prior to Disturbance         |
|                                                                     | chen-<br>oard                                              | Heat Pad         | l No              | Low                                               | Easy   | _         | 0      | -                    | -                                            | e         | Q             | Further Inspection Required<br>Prior to Disturbance         |
| Faxbury<br>Farm<br>Strongly House-<br>05838-03 presumed First Floor | 1.07- Bedroom-<br>Fireplace                                | Panel            | lm²               | Low                                               | Easy   | _         | 0      | -                    | _                                            | ε         | Q             | Label & Manage                                              |

| Floor Level                            | Location / Area Ref         | Reason / Comments                                                                                |
|----------------------------------------|-----------------------------|--------------------------------------------------------------------------------------------------|
| Foxbury Farm<br>House- Ground<br>Floor | G03- Dining Room            | No access within live fireplace- Strongly presumed to contain asbestos rope gaskets              |
| Foxbury Farm<br>House- First<br>Floor  | 1.07- Bedroom-<br>Fireplace | Strongly presumed asbestos panel- Not sampled as the panel is encapsulated and in good condition |
| Foxbury Farm<br>House- First<br>Floor  | 1.08- Cupboard              | Limited access due to stored items                                                               |