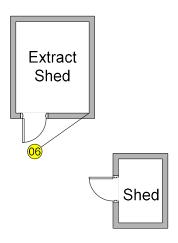

#### **Barn & Associated areas**

The main barn is split into 3-4 separate areas with an extension to the front elevation containing offices. All of the areas were inspected including the roof space areas. Limited access only was made into the roof space above G.08, due to the ceiling joists being in a deteriorating state. Internally the only suspect material noted was the bitumen pad under the sink in area G.09. this bitumen pad was sampled and has been confirmed as Chrysotile (white) Asbestos. The corrugated roof sheets to the external extract shed were sampled and confirmed as non-Asbestos. Loose non-Asbestos cement boarding was noted behind the external rear shed. A sample of the roof felt to the flat roof was also sampled and has been confirmed as Non-Asbestos.