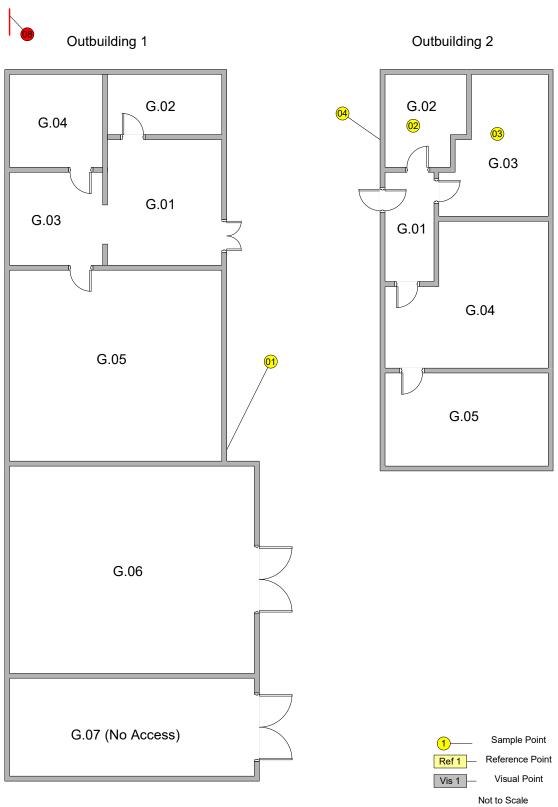

#### **Outbuilding 1 (Stores)**

The stores building is a timber framed building with a felt roof. The internal walls and ceilings were of either of a timber construction or fibreboard. No suspect materials were noted in any of the internal areas inspected. The only suspect material noted was the felt roof covering. This felt covering was sampled and as the analysts report confirms no Asbestos was detected in the sample obtained.

#### **Outbuilding 2 (Offices)**

The Office building is also of a timber construction with plastered or plasterboard walls and plasterboard and suspended tiles to the ceilings. Textured coating to the ceilings were sampled in areas G.02 & G.03. As the analysts report confirms no Asbestos was detected in either of these samples. The only other suspect material noted was the external felt roof covering. A sample of the felt roof covering was obtained and has been confirmed as Non-Asbestos.

#### 3. Description Of Areas Inspected And Not Inspected

| A Description of areas included in the survey |  |  |
|-----------------------------------------------|--|--|
| All areas within survey scope.                |  |  |
| Barn, Office Building & Stores                |  |  |
|                                               |  |  |
|                                               |  |  |
|                                               |  |  |

| A description of areas not inspected in the course of this survey. |                         |  |
|--------------------------------------------------------------------|-------------------------|--|
| Room Identifier                                                    | Reason for no access    |  |
| Outbuilding 1, Stores G.07                                         | Padlocked Shut, No Keys |  |
|                                                                    |                         |  |