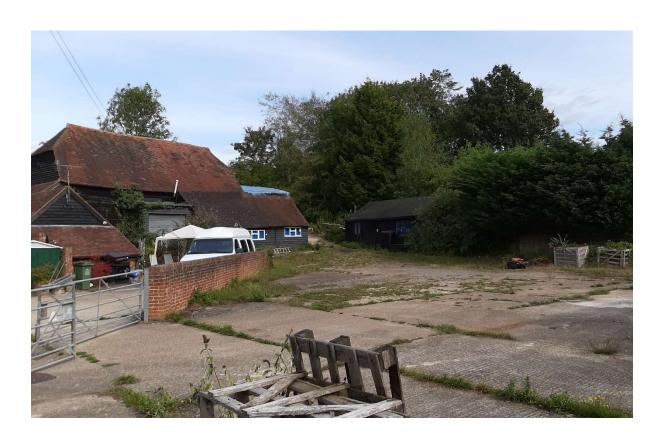

#### 2.2 Observations

OBSERVATIONS MADE BY THE SURVEYOR.

Southern Asbestos Services were requested to carry out an Asbestos refurbishment / demolition survey of the Barn, office building and stores at The Estate Yard on Camp Hill to determine the type and where possible the extent of Asbestos containing materials.

#### **Outbuilding 1 (Stores)**

The stores building is a timber framed building with a felt roof. The internal walls and ceilings were of either of a timber construction or fibreboard. No suspect materials were noted in any of the internal areas inspected. The only suspect material noted was the felt roof covering. This felt covering was sampled and as the analysts report confirms no Asbestos was detected in the sample obtained.

#### **Outbuilding 2 (Offices)**

The Office building is also of a timber construction with plastered or plasterboard walls and plasterboard and suspended tiles to the ceilings. Textured coating to the ceilings were sampled in areas G.02 & G.03. As the analysts report confirms no Asbestos was detected in either of these samples. The only other suspect material noted was the external felt roof covering. A sample of the felt roof covering was obtained and has been confirmed as Non-Asbestos.

#### **Barn & Associated areas**

The main barn is split into 3-4 separate areas with an extension to the front elevation containing offices. All of the areas were inspected including the roof space areas. Limited access only was made into the roof space above G.08, due to the ceiling joists being in a deteriorating state. Internally the only suspect material noted was the bitumen pad under the sink in area G.09. this bitumen pad was sampled and has been confirmed as Chrysotile (white) Asbestos. The corrugated roof sheets to the external extract shed were sampled and confirmed as non-Asbestos. Loose non-Asbestos cement boarding was noted behind the external rear shed. A sample of the roof felt to the flat roof was also sampled and has been confirmed as Non-Asbestos.

#### Yard

All accessible areas were inspected as far as practicablly possible and a sample of loose boarding outside outbuilding 1 was obtained and confirmed as Chrysotile (white) Asbestos cement. No further suspect materials were noted in the areas inspected.