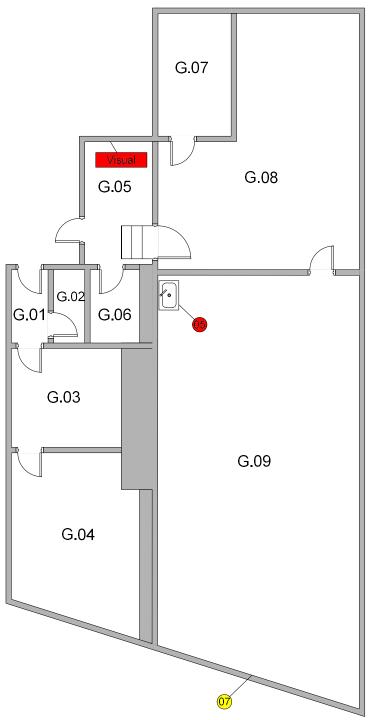

#### **Barn & Associated areas**

The main barn is split into 3-4 separate areas with an extension to the front elevation containing offices. All of the areas were inspected including the roof space areas. Limited access only was made into the roof space above G.08, due to the ceiling joists being in a deteriorating state. Internally the only suspect material noted was the bitumen pad under the sink in area G.09. this bitumen pad was sampled and has been confirmed as Chrysotile (white) Asbestos. The corrugated roof sheets to the external extract shed were sampled and confirmed as non-Asbestos. Loose non-Asbestos cement boarding was noted behind the external rear shed. A sample of the roof felt to the flat roof was also sampled and has been confirmed as Non-Asbestos.

#### 3. Description Of Areas Inspected And Not Inspected

| A Description of areas included in the survey |  |  |
|-----------------------------------------------|--|--|
| All areas within survey scope.                |  |  |
| Barn, Office Building & Stores                |  |  |
|                                               |  |  |
|                                               |  |  |
|                                               |  |  |

| A description of areas not inspected in the course of this survey. |                         |  |
|--------------------------------------------------------------------|-------------------------|--|
| Room Identifier                                                    | Reason for no access    |  |
| Outbuilding 1, Stores G.07                                         | Padlocked Shut, No Keys |  |
|                                                                    |                         |  |