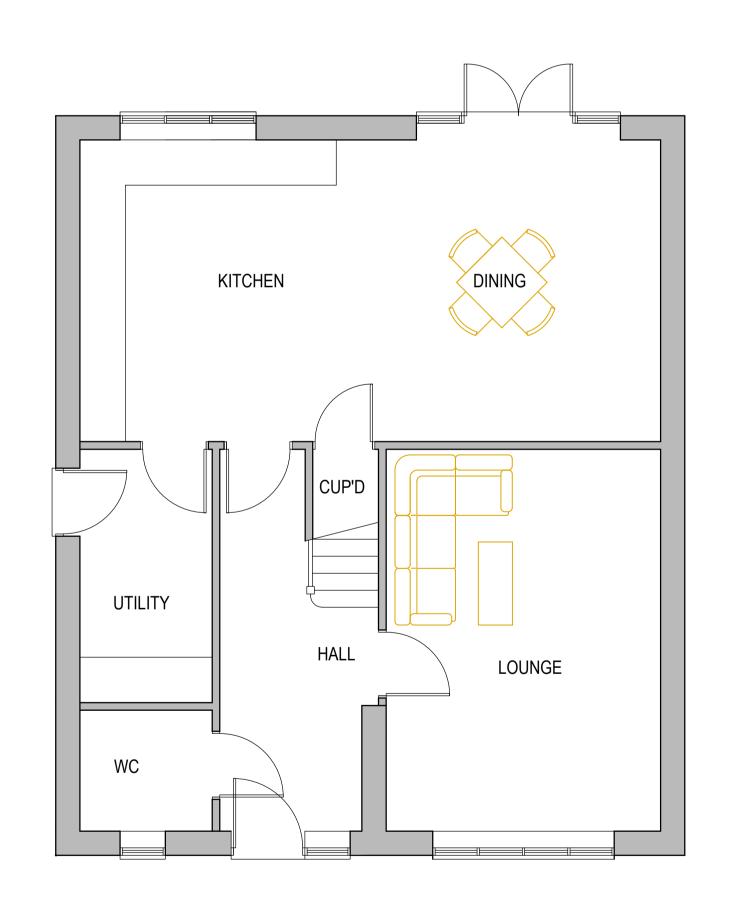

MATERIALS
ROOF - PLAIN ROOF TILES
WALLS - TILE HANGING
WALLS - BRICKWORK

SOUTH EAST ELEVATION

NORTH EAST ELEVATION

NORTH WEST ELEVATION

SOUTH WEST ELEVATION

FIRST FLOOR PLAN ROOF PLAN

for Ms K Greenhalgh

DRAWN BY - MATTHEW GERKEN