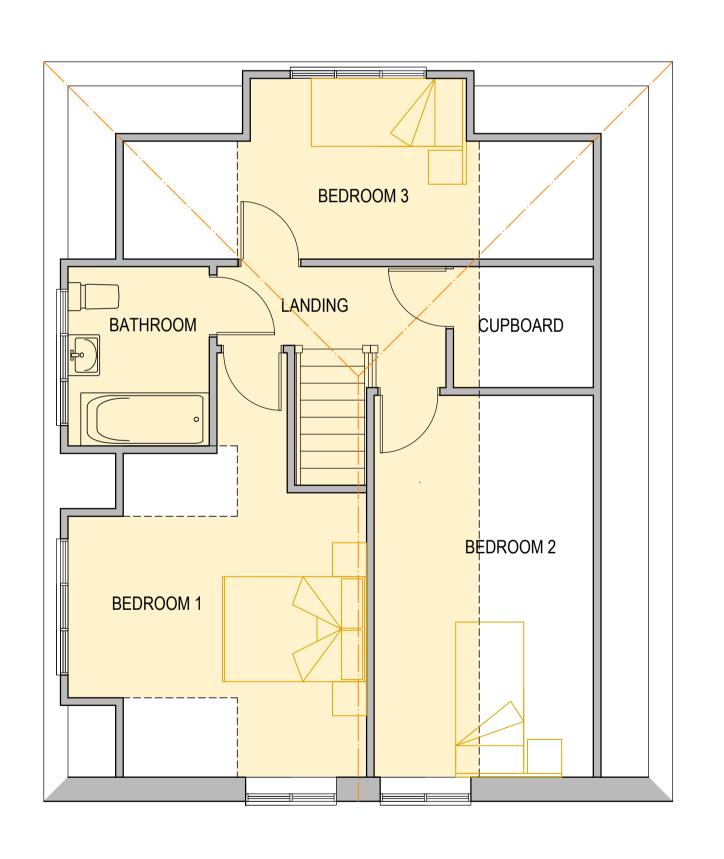

MATERIALS
ROOF - PLAIN ROOF TILES
WALLS - TILE HANGING
WALLS - BRICKWORK

SOUTH EAST ELEVATION

NORTH EAST ELEVATION

NORTH WEST ELEVATION

SOUTH WEST ELEVATION

FIRST FLOOR PLAN ROOF PLAN

for Ms K Greenhalgh

DRAWN BY - MATTHEW GERKEN