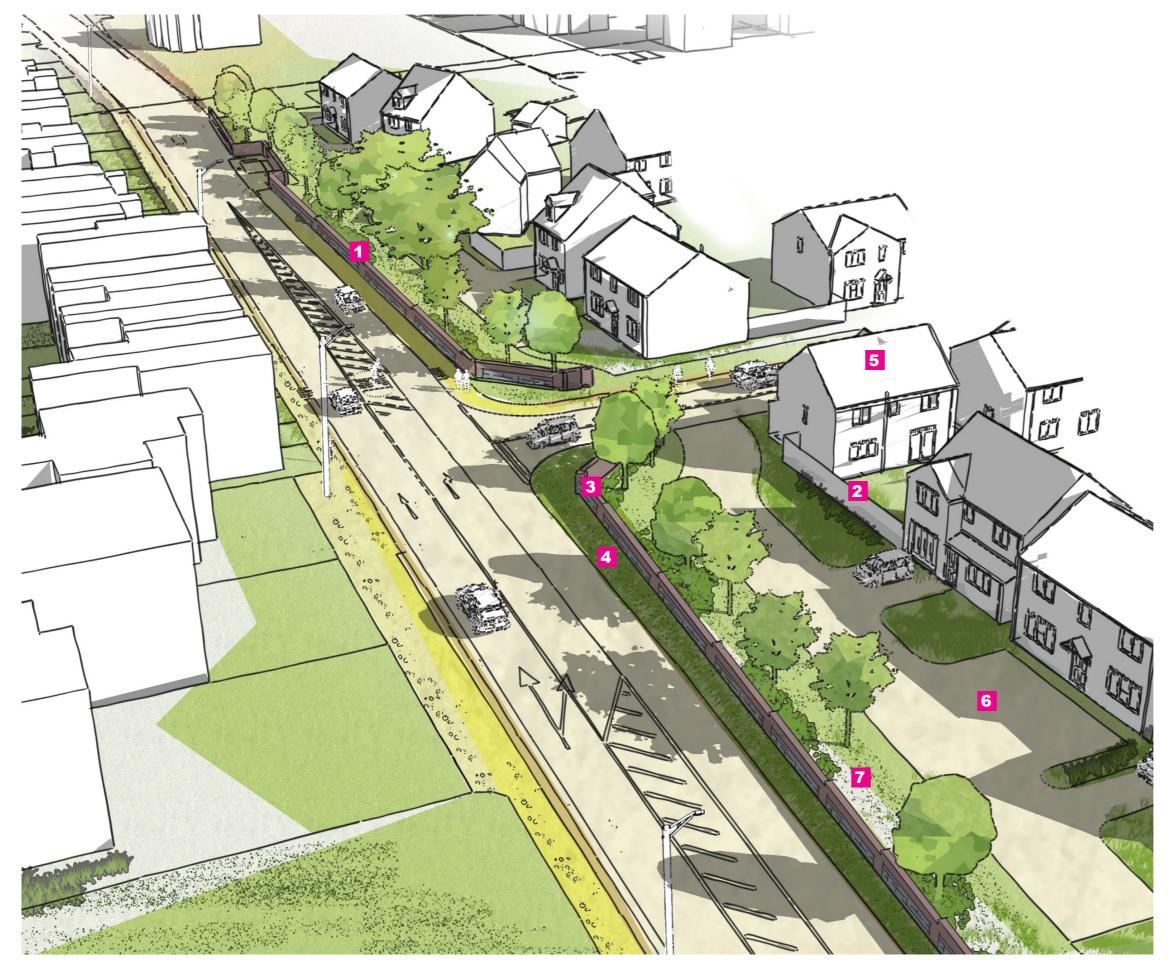

| 1 | Existing Brick/Flint Wall To Road Frontage To<br>Be Rebuilt To Back Of Visibility Splays Along<br>The Length Of The Site Frontage (Wall To Be<br>1.2-17m High) |
|---|----------------------------------------------------------------------------------------------------------------------------------------------------------------|
| 2 | Side Walls (1.8m High) To Read Gardens                                                                                                                         |
| 3 | Relocated Wall 1.2 - 1.7m High (Stepped To<br>Follow Fall In Land)                                                                                             |
| 4 | Grass Verge Between Wall And Road                                                                                                                              |
| 5 | Properties Approx. 15-18m Back From Road                                                                                                                       |
| 6 | Private Drive Access To Front Of Properties                                                                                                                    |
| 7 | Trees And Grass To Development Side<br>Of Wall (4-5m Wide From Wall)                                                                                           |

## Entrance View North On Dover Road

masterplanning ronmental assessment landscape design urban design ecology architecture arboriculture

PCR Environment and Design Ltd .ockington Hall .ockington

01509 672772 01509 674565 mail@fpcr.co.uk www.fpcr.co.uk