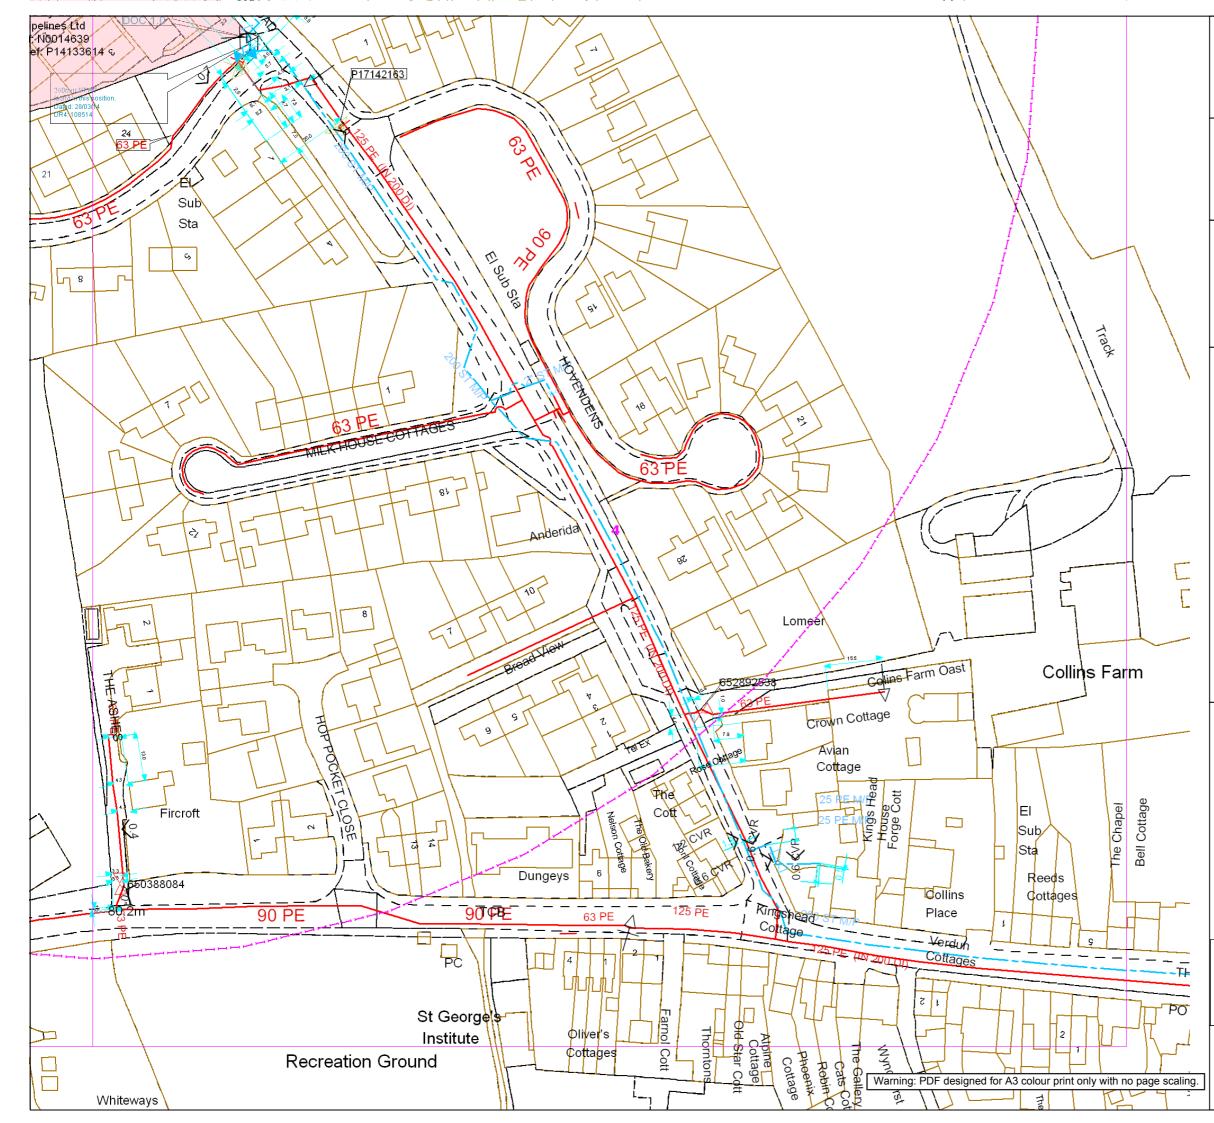

General Enquiries: All areas

Date Requested: 28/06/2021 Job Reference: 22527418 Site Location: 579127 137777 Requested by: Mr TDS Southern Your Scheme/Reference: Golding Homes

This plan shows the location of those pipes owned by Scotia Gas Networks (SGN) by virtue of being a licensed Gas Transporter (GT). Gas pipes owned by other GTs or third parties may also be present in this area but are not shown on this plan. Information with regard to such pipes should be obtained from the relevant owners. No warranties are given with regard to the accuracy of the information shown on this plan. Service pipes, valves, siphons, sub-connections etc. are not shown but their presence should be anticipated. You should be aware that a small percentage of our pipes/assets may be undergoing review and will temporarily be highlighted in yellow. If your proposed works are close to one of these pipes, you should contact the SGN Safety Admin Team on 0800 912 1722 for advice. No liability of any kind whatsoever is accepted by SGN or its agents, servants or sub-contractors for any error or omission contained herein. Safe digging practices, in accordance with HS (G)47, must be used to verify and establish the actual position of mains, pipes, services and other apparatus on site before any mechanical plant is used. It is your responsibility to ensure that plant location information is provided to all persons (whether direct labour or sub-contractors) working for you on or near gas apparatus. Information included on this plan should not be referred to beyond a period of 28 days from the date of issue.

| Low Pressure Mains<br>Medium Pressure Mains<br>Intermediate Pressure Mains<br>High Pressure Mains<br>LAs<br>GTs Some Examples Of Plant Items<br>Valve Syphon O Depth of<br>Cover Cover<br>Digsite: Line:                               | SSSIs |  |
|----------------------------------------------------------------------------------------------------------------------------------------------------------------------------------------------------------------------------------------|-------|--|
| Linesearch<br>before // dig                                                                                                                                                                                                            |       |  |
| This plan is reproduced from or based on the OS map by Scotia<br>Gas Networks plc, with the sanction of the controller of HM<br>Stationery Office. Crown Copyright Reserved. Southern Gas –<br>100044373 and Scotland Gas – 100044366. |       |  |