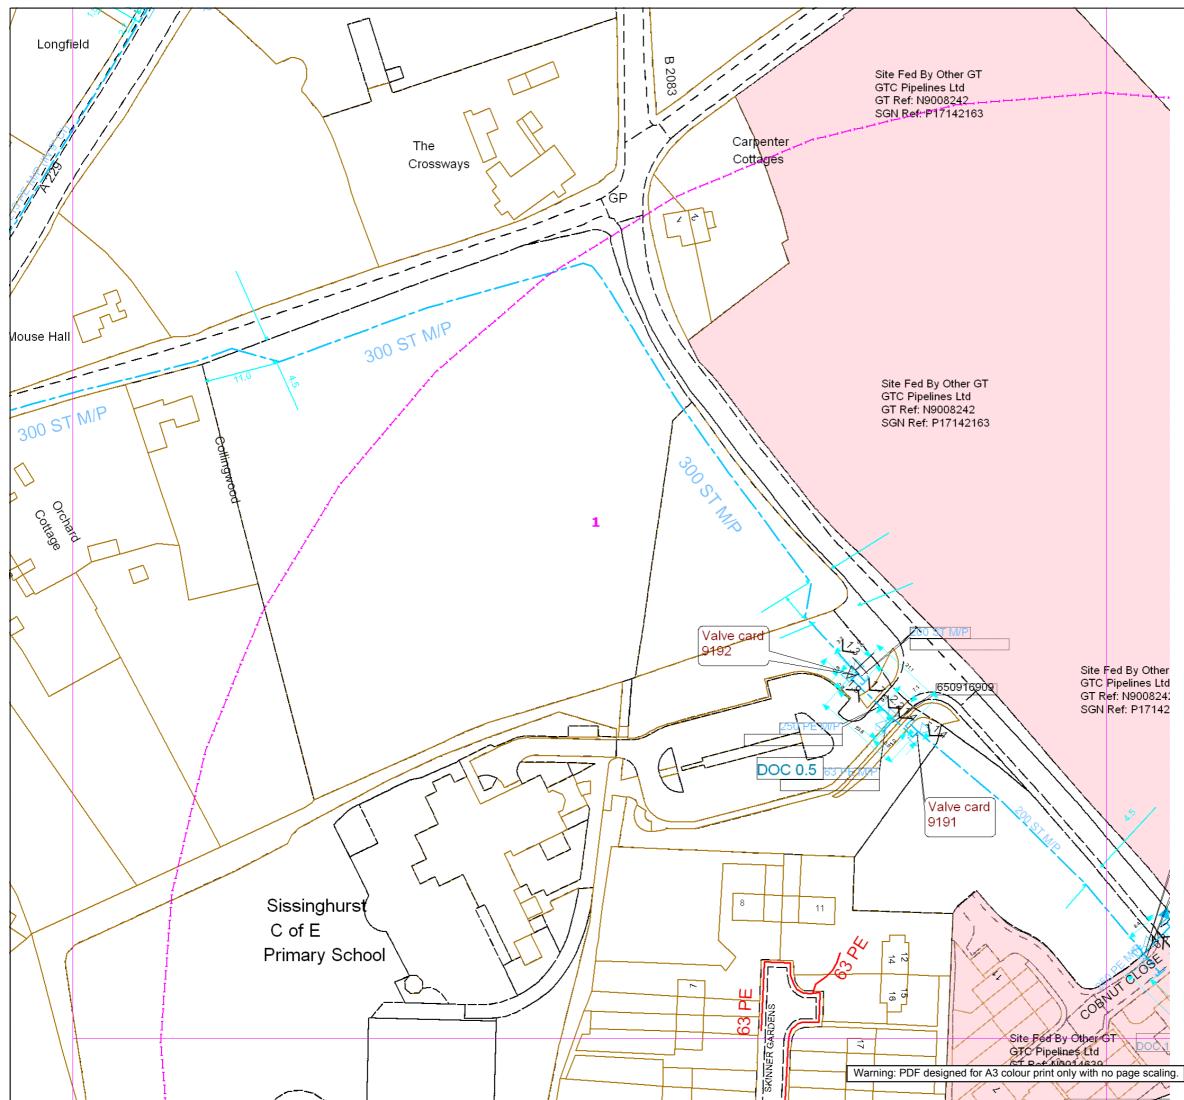

General Enquiries: All areas

Date Requested: 28/06/2021 Job Reference: 22527418 Site Location: 579127 137777 Requested by: Mr TDS Southern Your Scheme/Reference: Golding Homes Exact Scales: 1:1000 Area or Circle dig site 1:1000 Line dig site

This plan shows the location of those pipes owned by Scotia Gas Networks (SGN) by virtue of being a licensed Gas Transporter (GT). Gas pipes owned by other GTs or third parties may also be present in this area but are not shown on this plan. Information with regard to such pipes should be obtained from the relevant owners. No warranties are given with regard to the accuracy of the information shown on this plan. Service pipes, valves, siphons, sub-connections etc. are not shown but their presence should be anticipated. You should be aware that a small percentage of our pipes/assets may be undergoing review and will temporarily be highlighted in yellow. If your proposed works are close to one of these pipes, you should contact the SGN Safety Admin Team on 0800 912 1722 for advice. No liability of any kind whatsoever is accepted by SGN or its agents, servants or sub-contractors for any error or omission contained herein. Safe digging practices, in accordance with HS (G)47, must be used to verify and establish the actual position of mains, pipes, services and other apparatus on site before any mechanical plant is used. It is your responsibility to ensure that plant location information is provided to all persons (whether direct labour or sub-contractors) working for you on or near gas apparatus. Information included on this plan should not be referred to beyond a period of 28 days from the date of issue.

| Low Pressure Mains                                                                                                                                                                          |                                        |  |
|---------------------------------------------------------------------------------------------------------------------------------------------------------------------------------------------|----------------------------------------|--|
| Medium Pressure Mains                                                                                                                                                                       |                                        |  |
| Intermediate Pressure Mains                                                                                                                                                                 |                                        |  |
| High Pressure Mains                                                                                                                                                                         |                                        |  |
| LAs                                                                                                                                                                                         |                                        |  |
| GTs                                                                                                                                                                                         | SSSIs                                  |  |
| Some Examples Of Plant Items<br>Valve $\triangleright$ Syphon $oldsymbol{O}$ Depth of<br>Cover $\checkmark$                                                                                 | Diameter H Material<br>Change K Change |  |
| Digsite: Line:                                                                                                                                                                              |                                        |  |
|                                                                                                                                                                                             |                                        |  |
| Linesearch<br>before // dig                                                                                                                                                                 |                                        |  |
| This plan is reproduced from or based on the OS map by Scotia<br>Gas Networks plc, with the sanction of the controller of HM<br>Stationery Office. Crown Copyright Reserved. Southern Gas – |                                        |  |
| 100044373 and Scotland Gas – 100044366.                                                                                                                                                     |                                        |  |