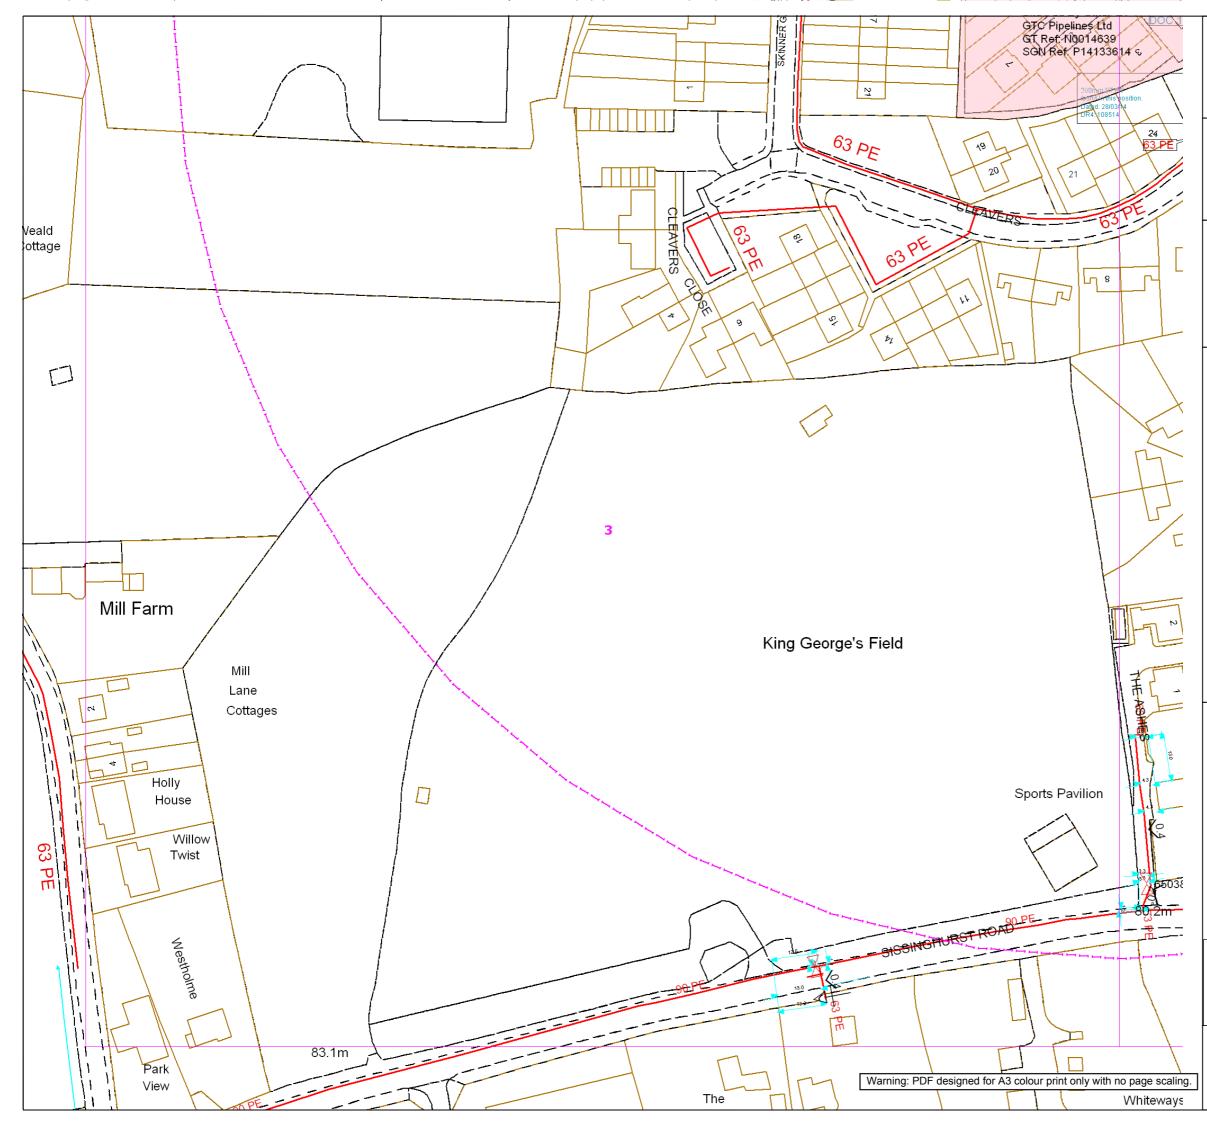

General Enquiries: All areas

Date Requested: 28/06/2021 Job Reference: 22527418 Site Location: 579127 137777 Requested by: Mr TDS Southern Your Scheme/Reference: Golding Homes Exact Scales: 1:1000 Area or Circle dig site 1:1000 Line dig site

This plan shows the location of those pipes owned by Scotia Gas Networks (SGN) by virtue of being a licensed Gas Transporter (GT). Gas pipes owned by other GTs or third parties may also be present in this area but are not shown on this plan. Information with regard to such pipes should be obtained from the relevant owners. No warranties are given with regard to the accuracy of the information shown on this plan. Service pipes, valves, siphons, sub-connections etc. are not shown but their presence should be anticipated. You should be aware that a small percentage of our pipes/assets may be undergoing review and will temporarily be highlighted in yellow. If your proposed works are close to one of these pipes, you should contact the SGN Safety Admin Team on 0800 912 1722 for advice. No liability of any kind whatsoever is accepted by SGN or its agents, servants or sub-contractors for any error or omission contained herein. Safe digging practices, in accordance with HS (G)47, must be used to verify and establish the actual position of mains, pipes, services and other apparatus on site before any mechanical plant is used. It is your responsibility to ensure that plant location information is provided to all persons (whether direct labour or sub-contractors) working for you on or near gas apparatus. Information included on this plan should not be referred to beyond a period of 28 days from the date of issue.

| Low Pressure Mains                                                                                                                                                                          |                                        |  |
|---------------------------------------------------------------------------------------------------------------------------------------------------------------------------------------------|----------------------------------------|--|
| Medium Pressure Mains                                                                                                                                                                       |                                        |  |
| Intermediate Pressure Mains                                                                                                                                                                 |                                        |  |
| High Pressure Mains                                                                                                                                                                         |                                        |  |
| LAs                                                                                                                                                                                         |                                        |  |
| GTs                                                                                                                                                                                         | SSSIs                                  |  |
| Some Examples Of Plant Items<br>Valve $\triangleright$ Syphon $oldsymbol{O}$ Depth of<br>Cover $\checkmark$                                                                                 | Diameter H Material<br>Change K Change |  |
| Digsite: Line:                                                                                                                                                                              |                                        |  |
|                                                                                                                                                                                             |                                        |  |
| Linesearch<br>before // dig                                                                                                                                                                 |                                        |  |
| This plan is reproduced from or based on the OS map by Scotia<br>Gas Networks plc, with the sanction of the controller of HM<br>Stationery Office. Crown Copyright Reserved. Southern Gas – |                                        |  |
| 100044373 and Scotland Gas – 100044366.                                                                                                                                                     |                                        |  |