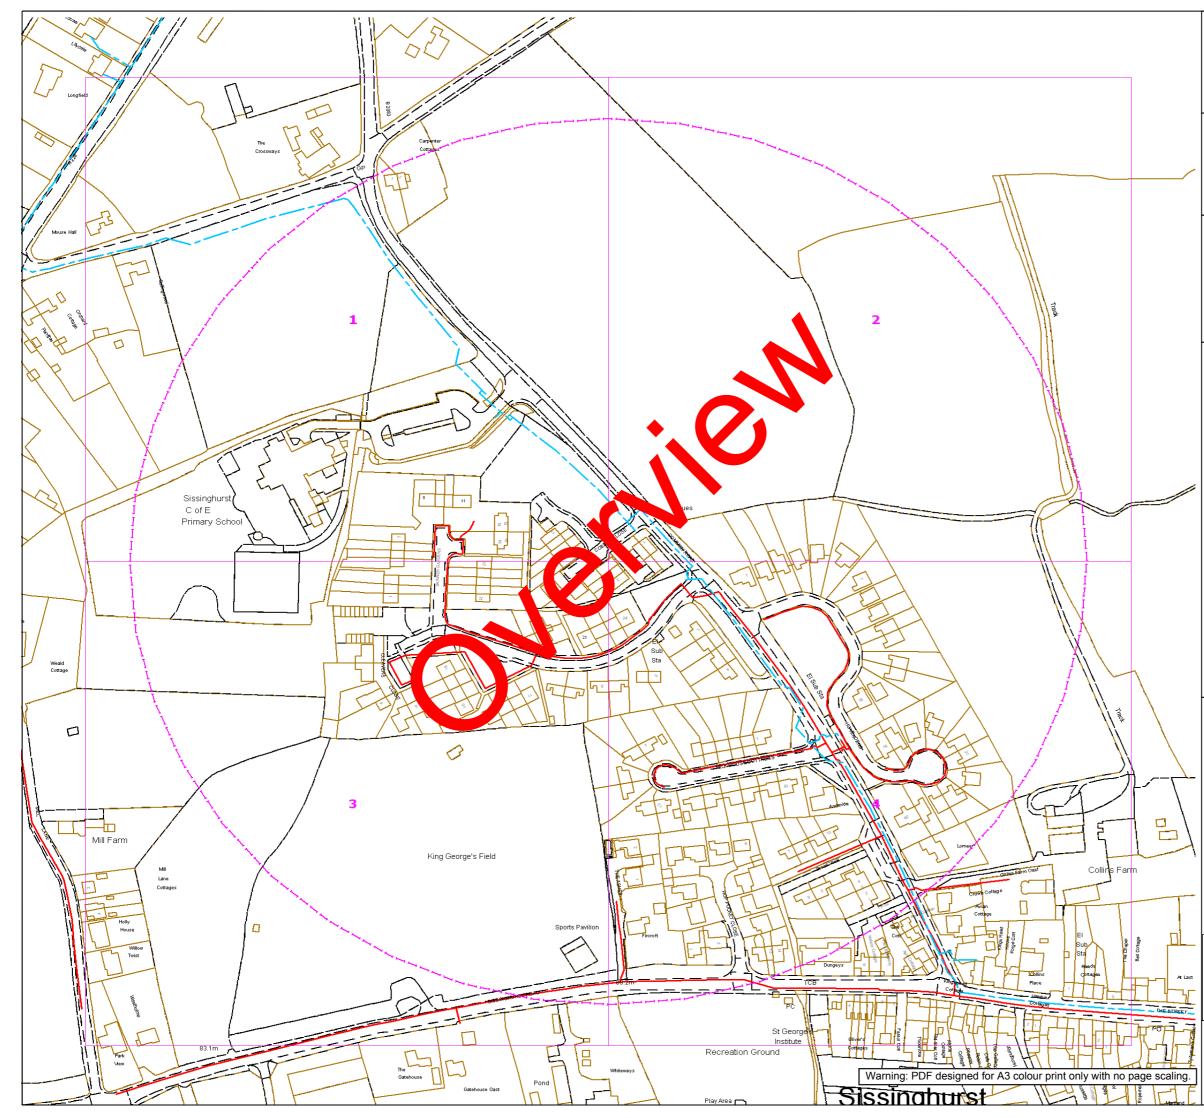

General Enquiries: All areas

Date Requested: 28/06/2021 Job Reference: 22527418 Site Location: 579127 137777 Requested by: Mr TDS Southern Your Scheme/Reference: Golding Homes Exact Scales: 1:1000 Area or Circle dig site 1:1000 Line dig site

This plan shows the location of those pipes owned by Scotia Gas Networks (SGN) by virtue of being a licensed Gas Transporter (GT). Gas pipes owned by other GTs or third parties may also be present in this area but are not shown on this plan. Information with regard to such pipes should be obtained from the relevant owners. No warranties are given with regard to the accuracy of the information shown on this plan. Service pipes, valves, siphons, sub-connections etc. are not shown but their presence should be anticipated. You should be aware that a small percentage of our pipes/assets may be undergoing review and will temporarily be highlighted in yellow. If your proposed works are close to one of these pipes, you should contact the SGN Safety Admin Team on 0800 912 1722 for advice. No liability of any kind whatsoever is accepted by SGN or its agents, servants or sub-contractors for any error or omission contained herein. Safe digging practices, in accordance with HS (G)47, must be used to verify and establish the actual position of mains, pipes, services and other apparatus on site before any mechanical plant is used. It is your responsibility to ensure that plant location information is provided to all persons (whether direct labour or sub-contractors) working for you on or near gas apparatus. Information included on this plan should not be referred to beyond a period of 28 days from the date of issue.

| Low Pressure Mains                                                                                                                                                                          |                                        |  |
|---------------------------------------------------------------------------------------------------------------------------------------------------------------------------------------------|----------------------------------------|--|
| Medium Pressure Mains                                                                                                                                                                       |                                        |  |
| Intermediate Pressure Mains                                                                                                                                                                 |                                        |  |
| High Pressure Mains                                                                                                                                                                         |                                        |  |
| LAs                                                                                                                                                                                         |                                        |  |
| GTs                                                                                                                                                                                         | SSSIs                                  |  |
| Some Examples Of Plant Items<br>Valve $\triangleright$ Syphon $oldsymbol{O}$ Depth of<br>Cover $\checkmark$                                                                                 | Diameter H Material<br>Change K Change |  |
| Digsite: Line:                                                                                                                                                                              |                                        |  |
|                                                                                                                                                                                             |                                        |  |
| Linesearch<br>before // dig                                                                                                                                                                 |                                        |  |
| This plan is reproduced from or based on the OS map by Scotia<br>Gas Networks plc, with the sanction of the controller of HM<br>Stationery Office. Crown Copyright Reserved. Southern Gas – |                                        |  |
| 100044373 and Scotland Gas – 100044366.                                                                                                                                                     |                                        |  |