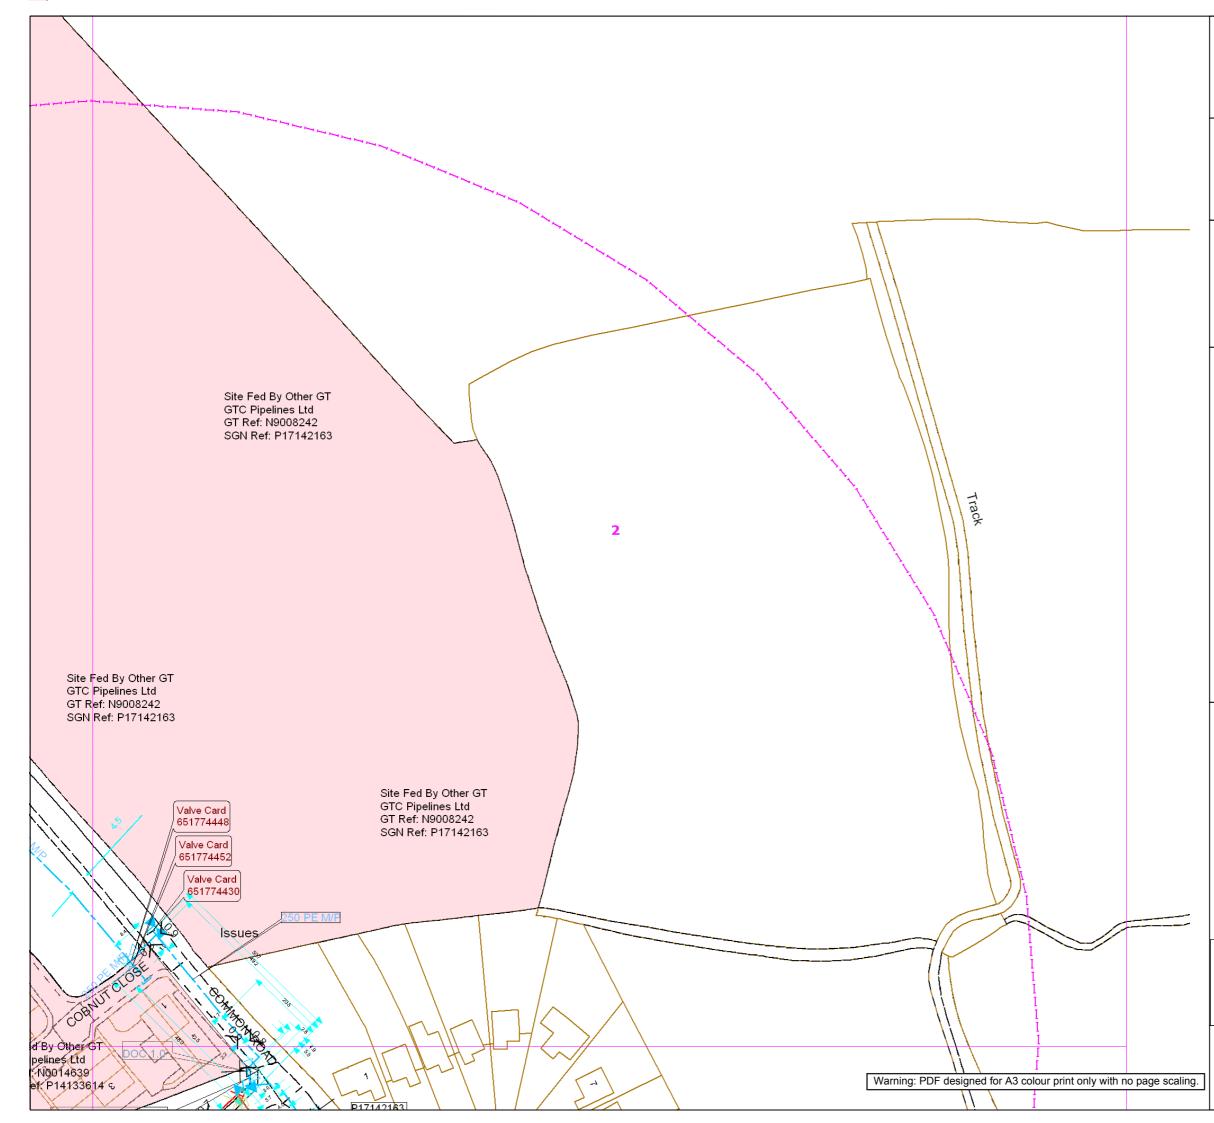

General Enquiries: All areas

Date Requested: 28/06/2021 Job Reference: 22527418 Site Location: 579127 137777 Requested by: Mr TDS Southern Your Scheme/Reference: Golding Homes Exact Scales: 1:1000 Area or Circle dig site 1:1000 Line dig site

This plan shows the location of those pipes owned by Scotia Gas Networks (SGN) by virtue of being a licensed Gas Transporter (GT). Gas pipes owned by other GTs or third parties may also be present in this area but are not shown on this plan. Information with regard to such pipes should be obtained from the relevant owners. No warranties are given with regard to the accuracy of the information shown on this plan. Service pipes, valves, siphons, sub-connections etc. are not shown but their presence should be anticipated. You should be aware that a small percentage of our pipes/assets may be undergoing review and will temporarily be highlighted in yellow. If your proposed works are close to one of these pipes, you should contact the SGN Safety Admin Team on 0800 912 1722 for advice. No liability of any kind whatsoever is accepted by SGN or its agents, servants or sub-contractors for any error or omission contained herein. Safe digging practices, in accordance with HS (G)47, must be used to verify and establish the actual position of mains, pipes, services and other apparatus on site before any mechanical plant is used. It is your responsibility to ensure that plant location information is provided to all persons (whether direct labour or sub-contractors) working for you on or near gas apparatus. Information included on this plan should not be referred to beyond a period of 28 days from the date of issue.

| Low Pressure Mains                                                                                                                                                                          |                                        |  |
|---------------------------------------------------------------------------------------------------------------------------------------------------------------------------------------------|----------------------------------------|--|
| Medium Pressure Mains                                                                                                                                                                       |                                        |  |
| Intermediate Pressure Mains                                                                                                                                                                 |                                        |  |
| High Pressure Mains                                                                                                                                                                         |                                        |  |
| LAs                                                                                                                                                                                         |                                        |  |
| GTs                                                                                                                                                                                         | SSSIs                                  |  |
| Some Examples Of Plant Items<br>Valve $\triangleright$ Syphon $oldsymbol{O}$ Depth of<br>Cover $\checkmark$                                                                                 | Diameter H Material<br>Change K Change |  |
| Digsite: Line:                                                                                                                                                                              |                                        |  |
|                                                                                                                                                                                             |                                        |  |
| Linesearch<br>before // dig                                                                                                                                                                 |                                        |  |
| This plan is reproduced from or based on the OS map by Scotia<br>Gas Networks plc, with the sanction of the controller of HM<br>Stationery Office. Crown Copyright Reserved. Southern Gas – |                                        |  |
| 100044373 and Scotland Gas – 100044366.                                                                                                                                                     |                                        |  |