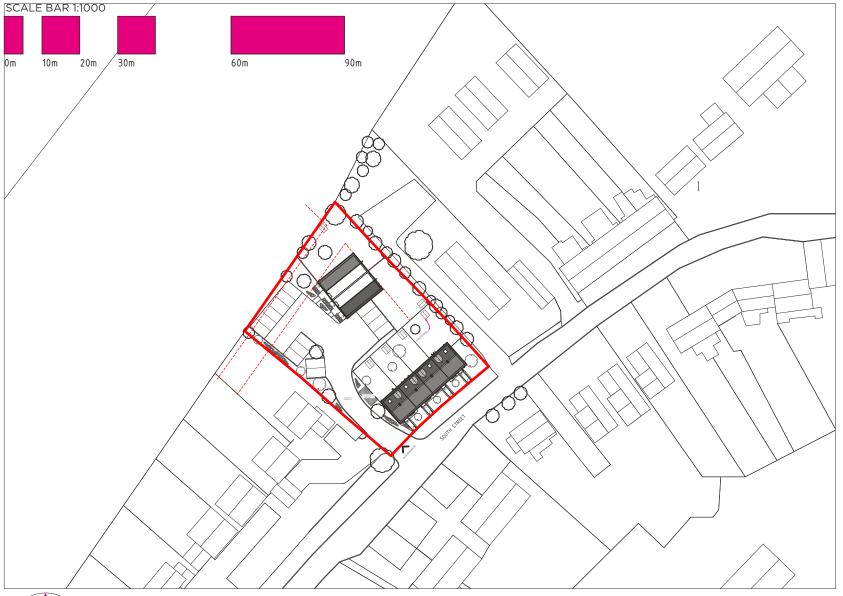

## POLICE STATION, MEOPHAM

RESIDENTIAL DEVELOPMENT

— — — DRAINAGE EASEMENT

1087 20

02

ISSUE STATUS

\_\_\_\_\_

DRAFT

- a. 3 + 5 Hospital Approach The Millars Chelmsford ESSEX, CM1 7FA
- e. studio@daparchitecture.co.uk

w. www.daparchitecture.co.uk