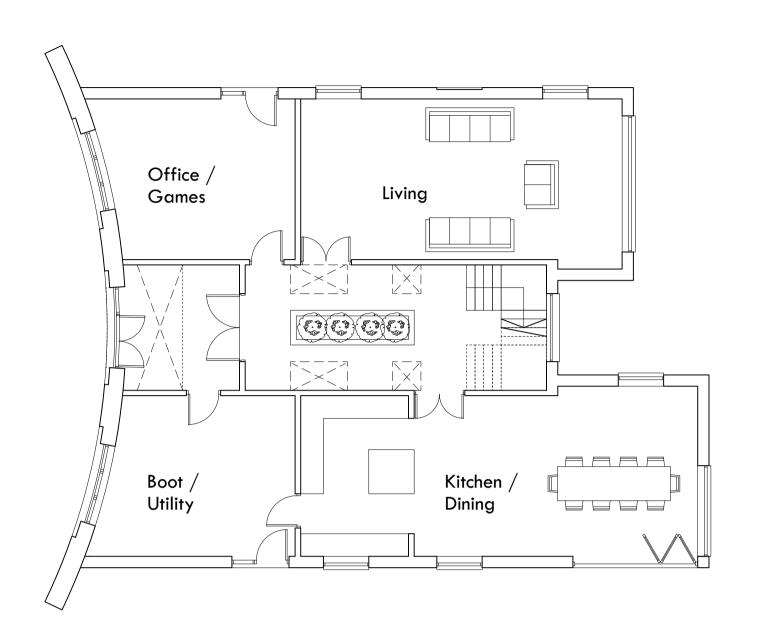

4 Plot 04 - Ground Floor Plan

Plot 03 - First Floor Plan

5 Plot 04 - First Floor Plan

3 Plot 03 - Roof Plan

6 Plot 04 - Roof Plan

scale in metres

0 1 5 10

This drawing is to be used for Planning purposes only, any other use is strictly forbidden.

Residential development at Boons Park Toys Hill Road Toys Hill Edenbridge. TN8 6NP

SHEET

Proposed Dwelling Plans
Plots 03 and 04

Rosewood House, High Street, Hadlow, Tonbridge, Kent TN11 0EF t: 01732 850995 e:design@mka-architects.co.uk w:www.mka-architects.co.uk