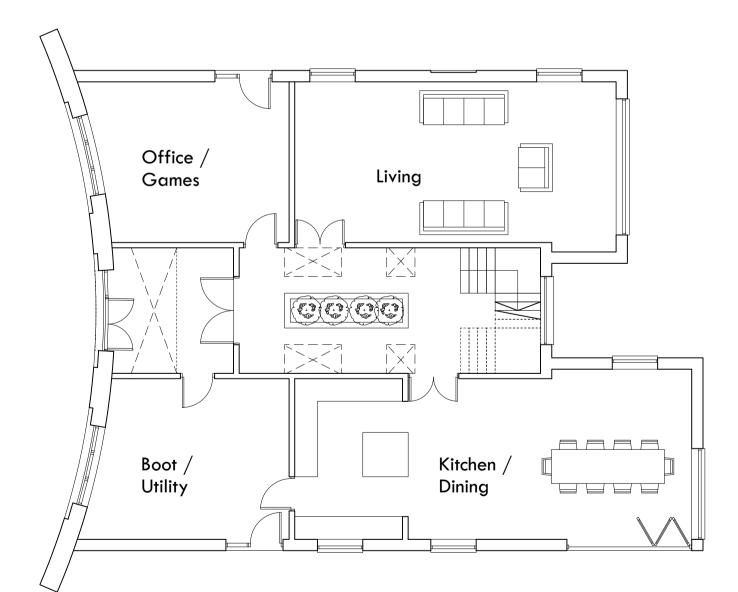

4 Plot 04 - Ground Floor Plan

Plot 03 - First Floor Plan

5 Plot 04 - First Floor Plan

3 Plot 03 - Roof Plan

6 Plot 04 - Roof Plan

scale in metres

0 1 5 10

This drawing is to be used for Planning purposes only, any other use is strictly forbidden.

Residential development at Boons Park Toys Hill Road Toys Hill Edenbridge. TN8 6NP

SHEET

Proposed Dwelling Plans
Plots 03 and 04

Rosewood House, High Street, Hadlow, Tonbridge, Kent TN11 0EF t: 01732 850995 e:design@mka-architects.co.uk w:www.mka-architects.co.uk