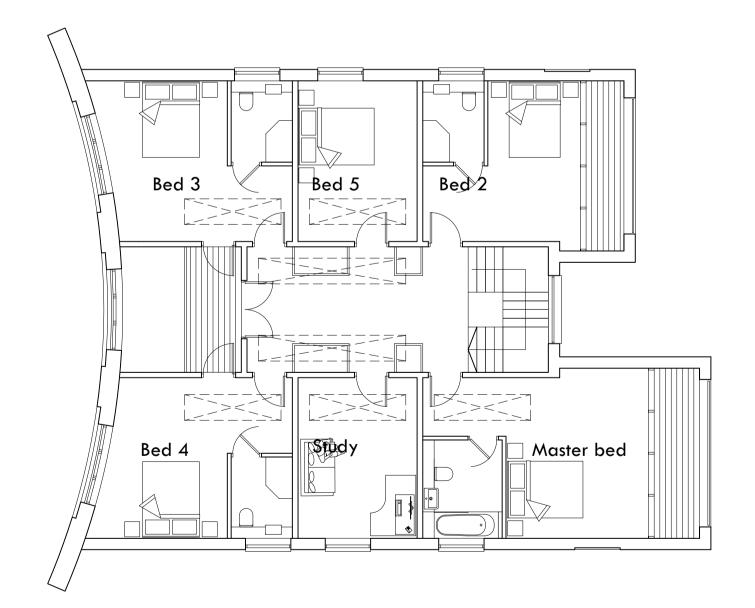

4 Plot 04 - Ground Floor Plan

Plot 03 - First Floor Plan

5 Plot 04 - First Floor Plan

3 Plot 03 - Roof Plan

6 Plot 04 - Roof Plan

scale in metres

0 1 5 10

This drawing is to be used for Planning purposes only, any other use is strictly forbidden.

Residential development at Boons Park Toys Hill Road Toys Hill Edenbridge. TN8 6NP

SHEET

Proposed Dwelling Plans
Plots 03 and 04

Rosewood House, High Street, Hadlow, Tonbridge, Kent TN11 0EF t: 01732 850995 e:design@mka-architects.co.uk w:www.mka-architects.co.uk