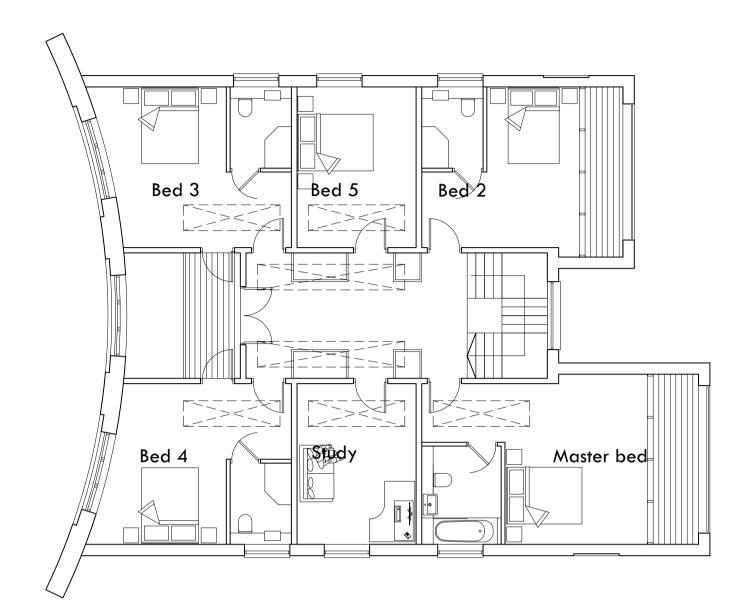

4 Plot 04 - Ground Floor Plan

Plot 03 - First Floor Plan

5 Plot 04 - First Floor Plan

3 Plot 03 - Roof Plan

6 Plot 04 - Roof Plan

scale in metres

0 1 5 10

This drawing is to be used for Planning purposes only, any other use is strictly forbidden.

Residential development at Boons Park Toys Hill Road Toys Hill Edenbridge. TN8 6NP

SHEET

Proposed Dwelling Plans
Plots 03 and 04

Rosewood House, High Street, Hadlow, Tonbridge, Kent TN11 0EF t: 01732 850995 e:design@mka-architects.co.uk w:www.mka-architects.co.uk