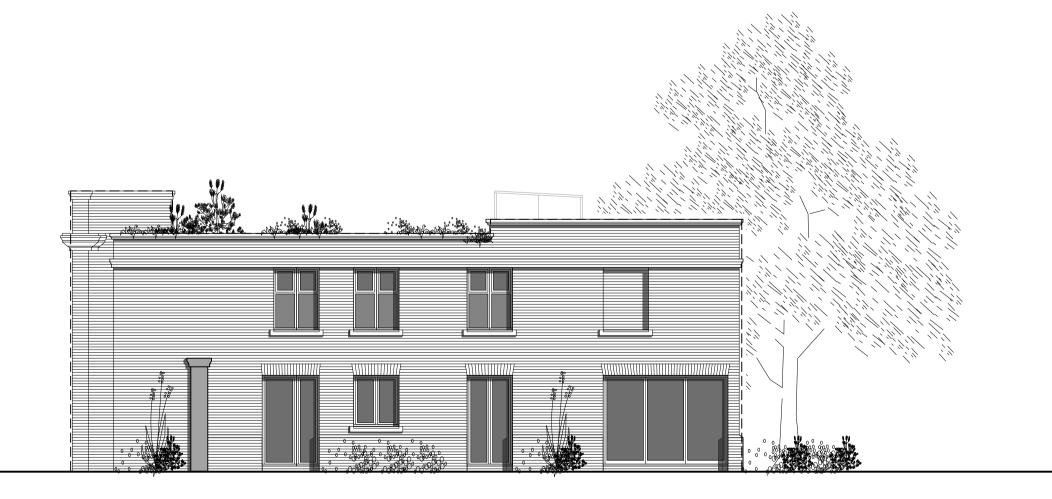

scale in metres Rear Elevation

Flank Elevation (NW Facing)

- 1. Copyright of this drawing, the design and anything constructed from it is vested in the Architects and may not be produced without their written permission.
- The copyright of this design is site specific and may not be reproduced on any other site without the Architects written
  - 3. Only figured dimensions are to be used for construction purposes. This drawing is to be read in conjunction with all relevant details for the project. 4. All dimensions are to be checked on site prior to commencement,
  - any discrepancy is to be reported to the Architect or Contract Administrator. 5. All dimensions are in millimetres unless noted otherwise. All levels
  - are shown in meters unless noted otherwise. 6. Ordnance Survey data supplied by Promap with the permission of the controller of The Stationary Office. Crown Copyright MKA No.: 10007142.

## Proposed external materials

1. Facing brickwork, gault-coloured colour in Flemish bond

2. Precast Portland stone window surrounds

3. Timber framed windows, painted white on precast stone cills (privacy glazed where shown hatched)

4. Precast Portland stone balusters

5. Hardwood front doors and personnel doors to garden & garage

6. Precast Portland stone freeze and copings

7. Facing brickwork, red coloured flat arches

8. Glazed, powder-coated aluminium, bronze coloured, curtain walling system and roof access box

9. Powder-coated metal balustrade, bronze coloured

rev A 29.11.19 Revised following planning consultant comments

CLIENT