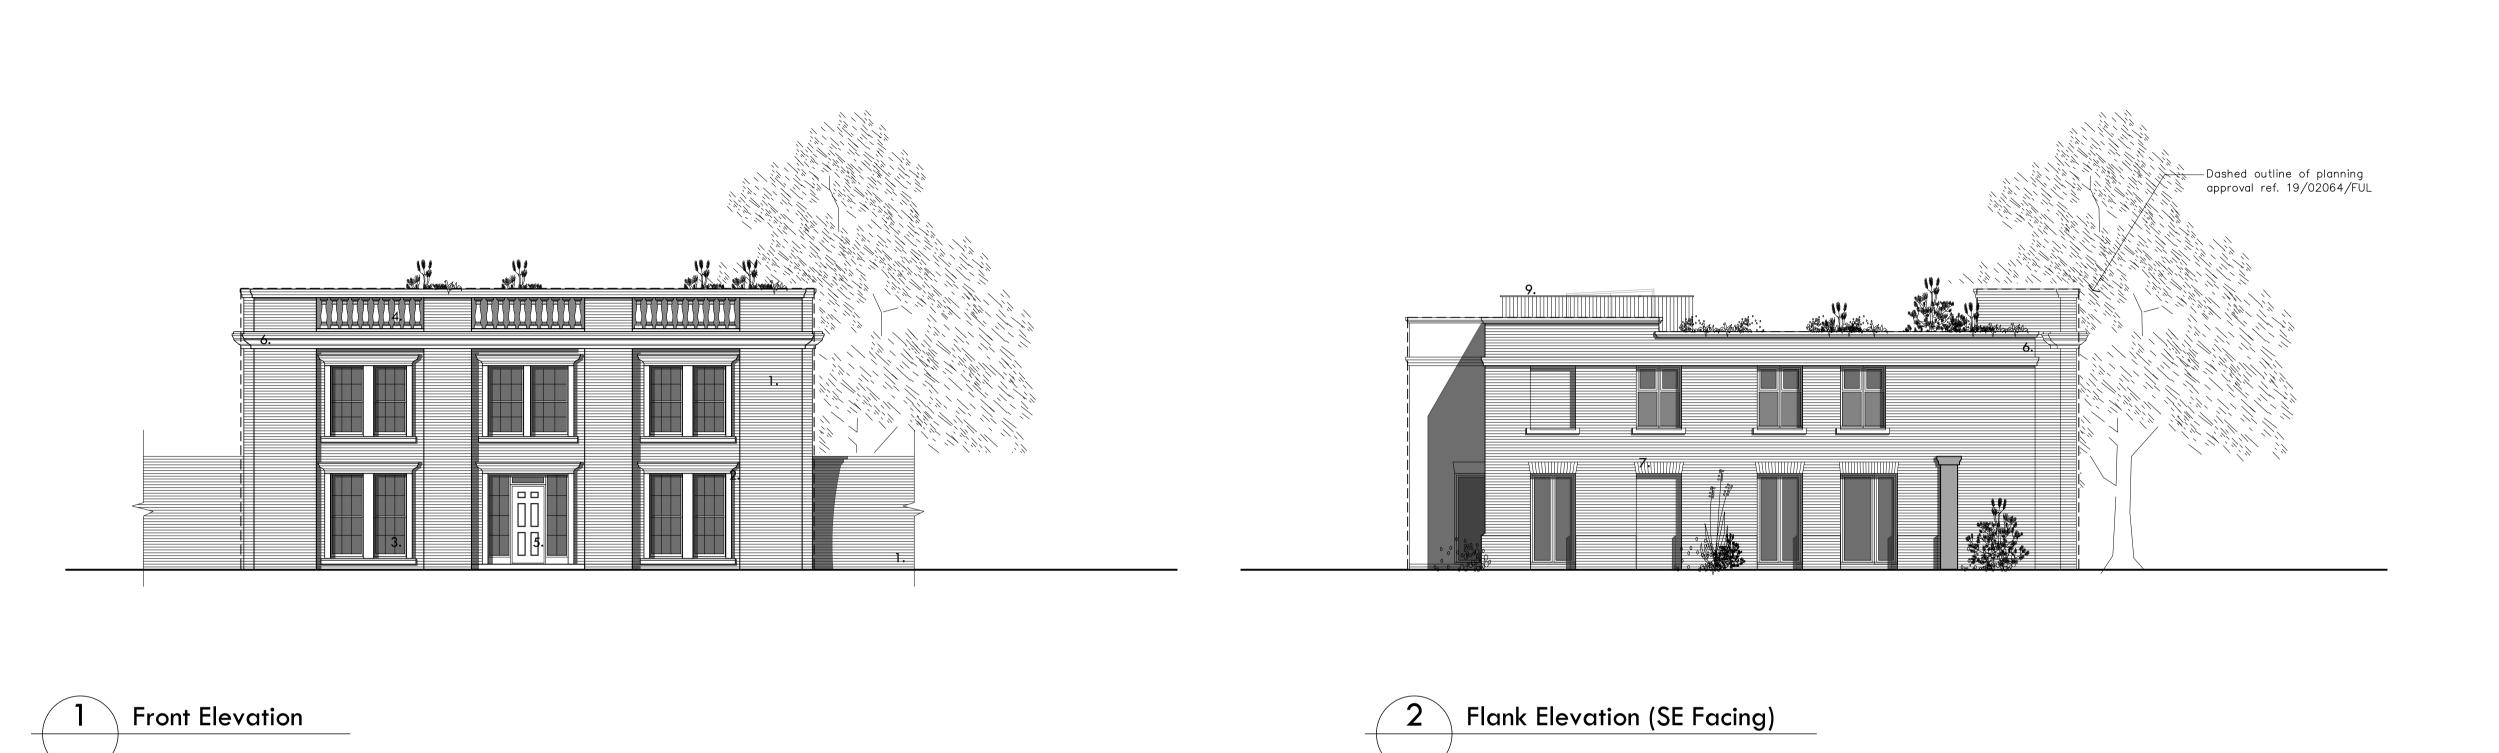

## Proposed external materials

1. Facing brickwork, gault-coloured colour in Flemish bond

2. Precast Portland stone window surrounds

3. Timber framed windows, painted white on precast stone cills (privacy glazed where shown hatched)

4. Precast Portland stone balusters

5. Hardwood front doors and personnel doors to garden & garage

6. Precast Portland stone freeze and copings

7. Facing brickwork, red coloured flat arches

8. Glazed, powder-coated aluminium, bronze coloured, curtain walling system and roof access box

9. Powder-coated metal balustrade, bronze coloured

rev A 29.11.19 Revised following planning consultant comments

CLIENT