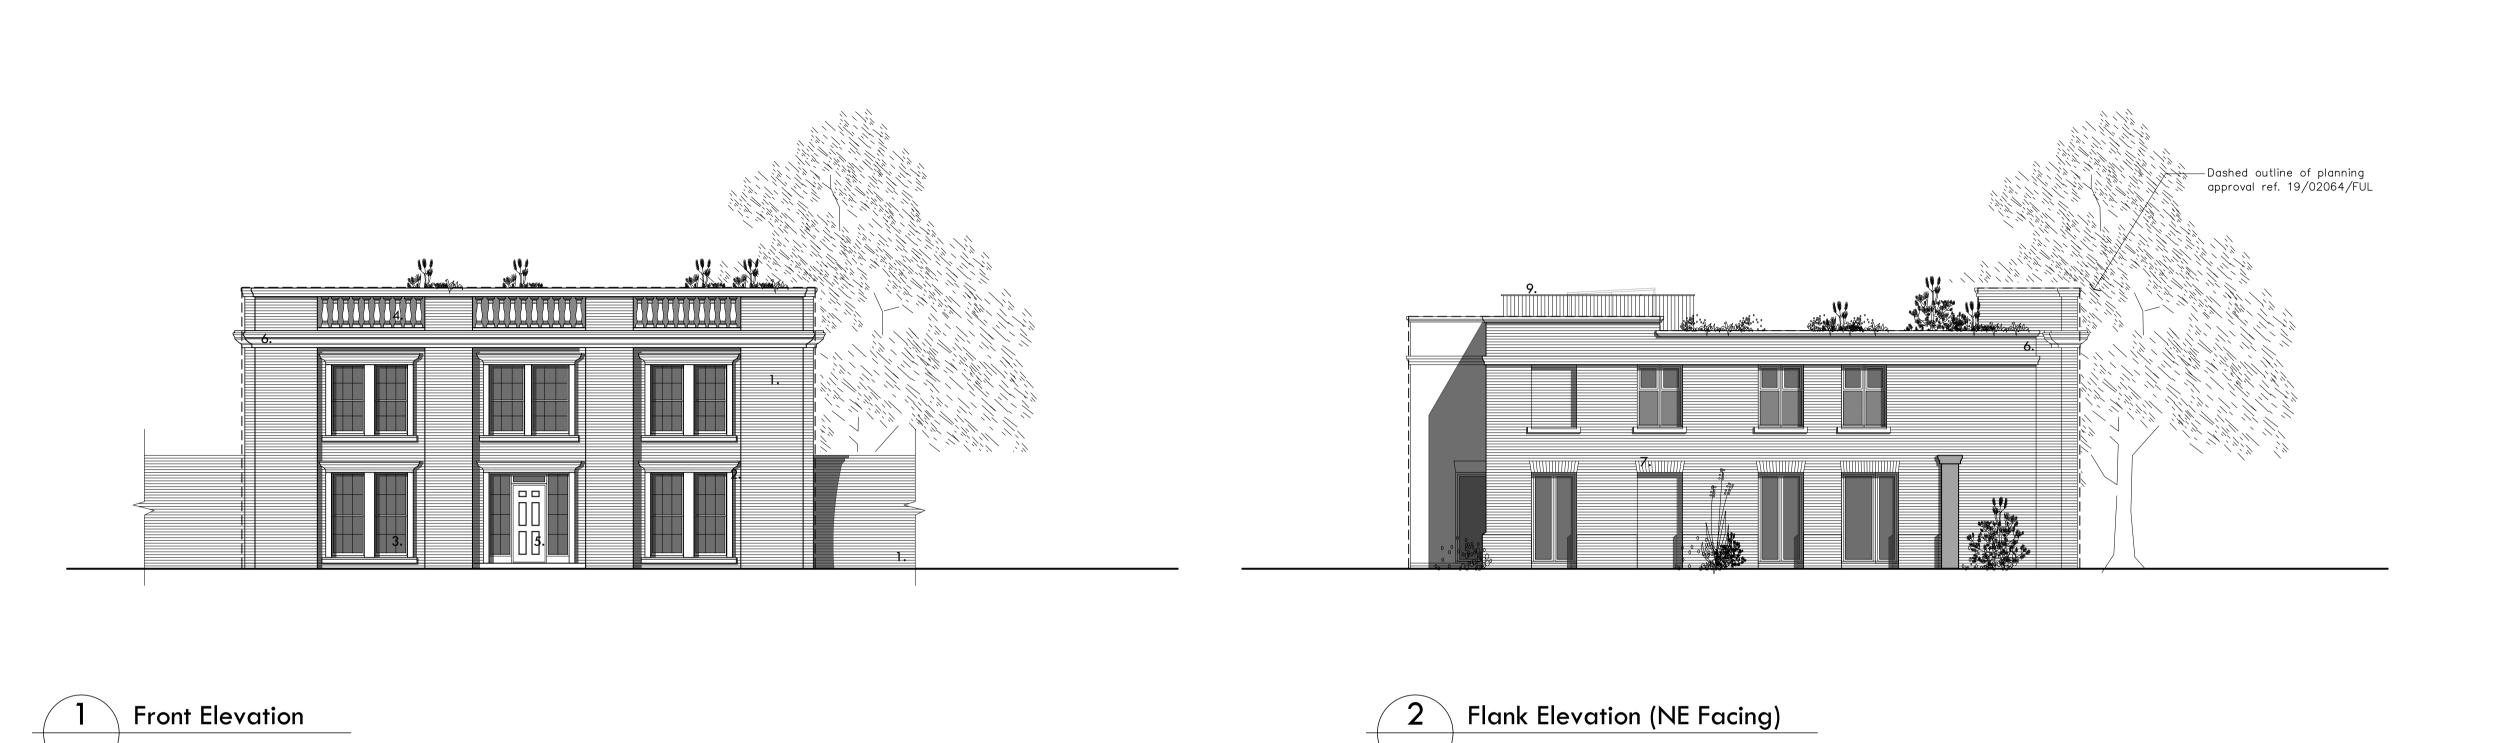

## Proposed external materials

Key:

1. Facing brickwork, gault-coloured colour in Flemish bond

2. Precast Portland stone window surrounds

Timber framed windows, painted white on precast stone cills (privacy glazed where shown hatched)

4. Precast Portland stone balusters

system and roof access box

5. Hardwood front doors and personnel doors to garden & garage6. Precast Portland stone freeze and copings

7. Facing brickwork, red coloured flat arches

8. Glazed, powder-coated aluminium, bronze coloured, curtain walling

9. Powder-coated metal balustrade, bronze coloured

rev A 29.11.19 Revised following planning consultant comments

CLIENT

QW Developments 4 Ltd

PROJECT

Residential development at Boons Park Toys Hill Road Toys Hill Edenbridge. TN8 6NP

SHE

Proposed Dwelling Elevations Plot 2

Rosewood House, High Street, Hadlow, Tonbridge, Kent TN11 0EF t: 01732 850995 e: design@mka-architects.co.uk w: www.mka-architects.co.uk