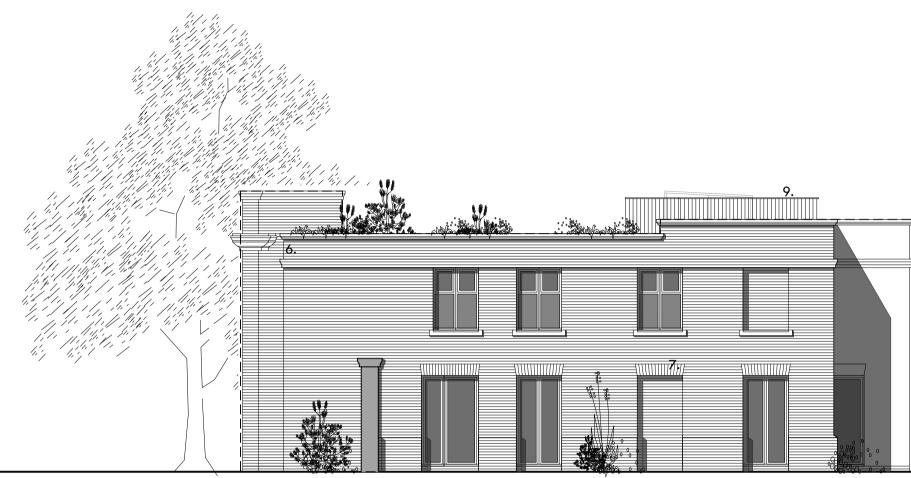

PLANNING NOTES

This drawing is to be used for Planning purposes only, any other use is strictly forbidden.

Proposed external materials

Key:

- 1. Facing brickwork, gault-coloured colour in Flemish bond
- 2. Precast Portland stone window surrounds
- 3. Timber framed windows, painted white on precast stone cills
- (privacy glazed where shown hatched) 4. Precast Portland stone balusters
- 5. Hardwood front doors and personnel doors to garden & garage
- 6. Precast Portland stone freeze and copings
- 7. Facing brickwork, red coloured flat arches

8. Glazed, powder-coated aluminium, bronze coloured, curtain walling system and roof access box

9. Powder-coated metal balustrade, bronze coloured

rev B 29.11.19 Revised following planning consultant comments rev A 25.11.19 Revised following client consultation