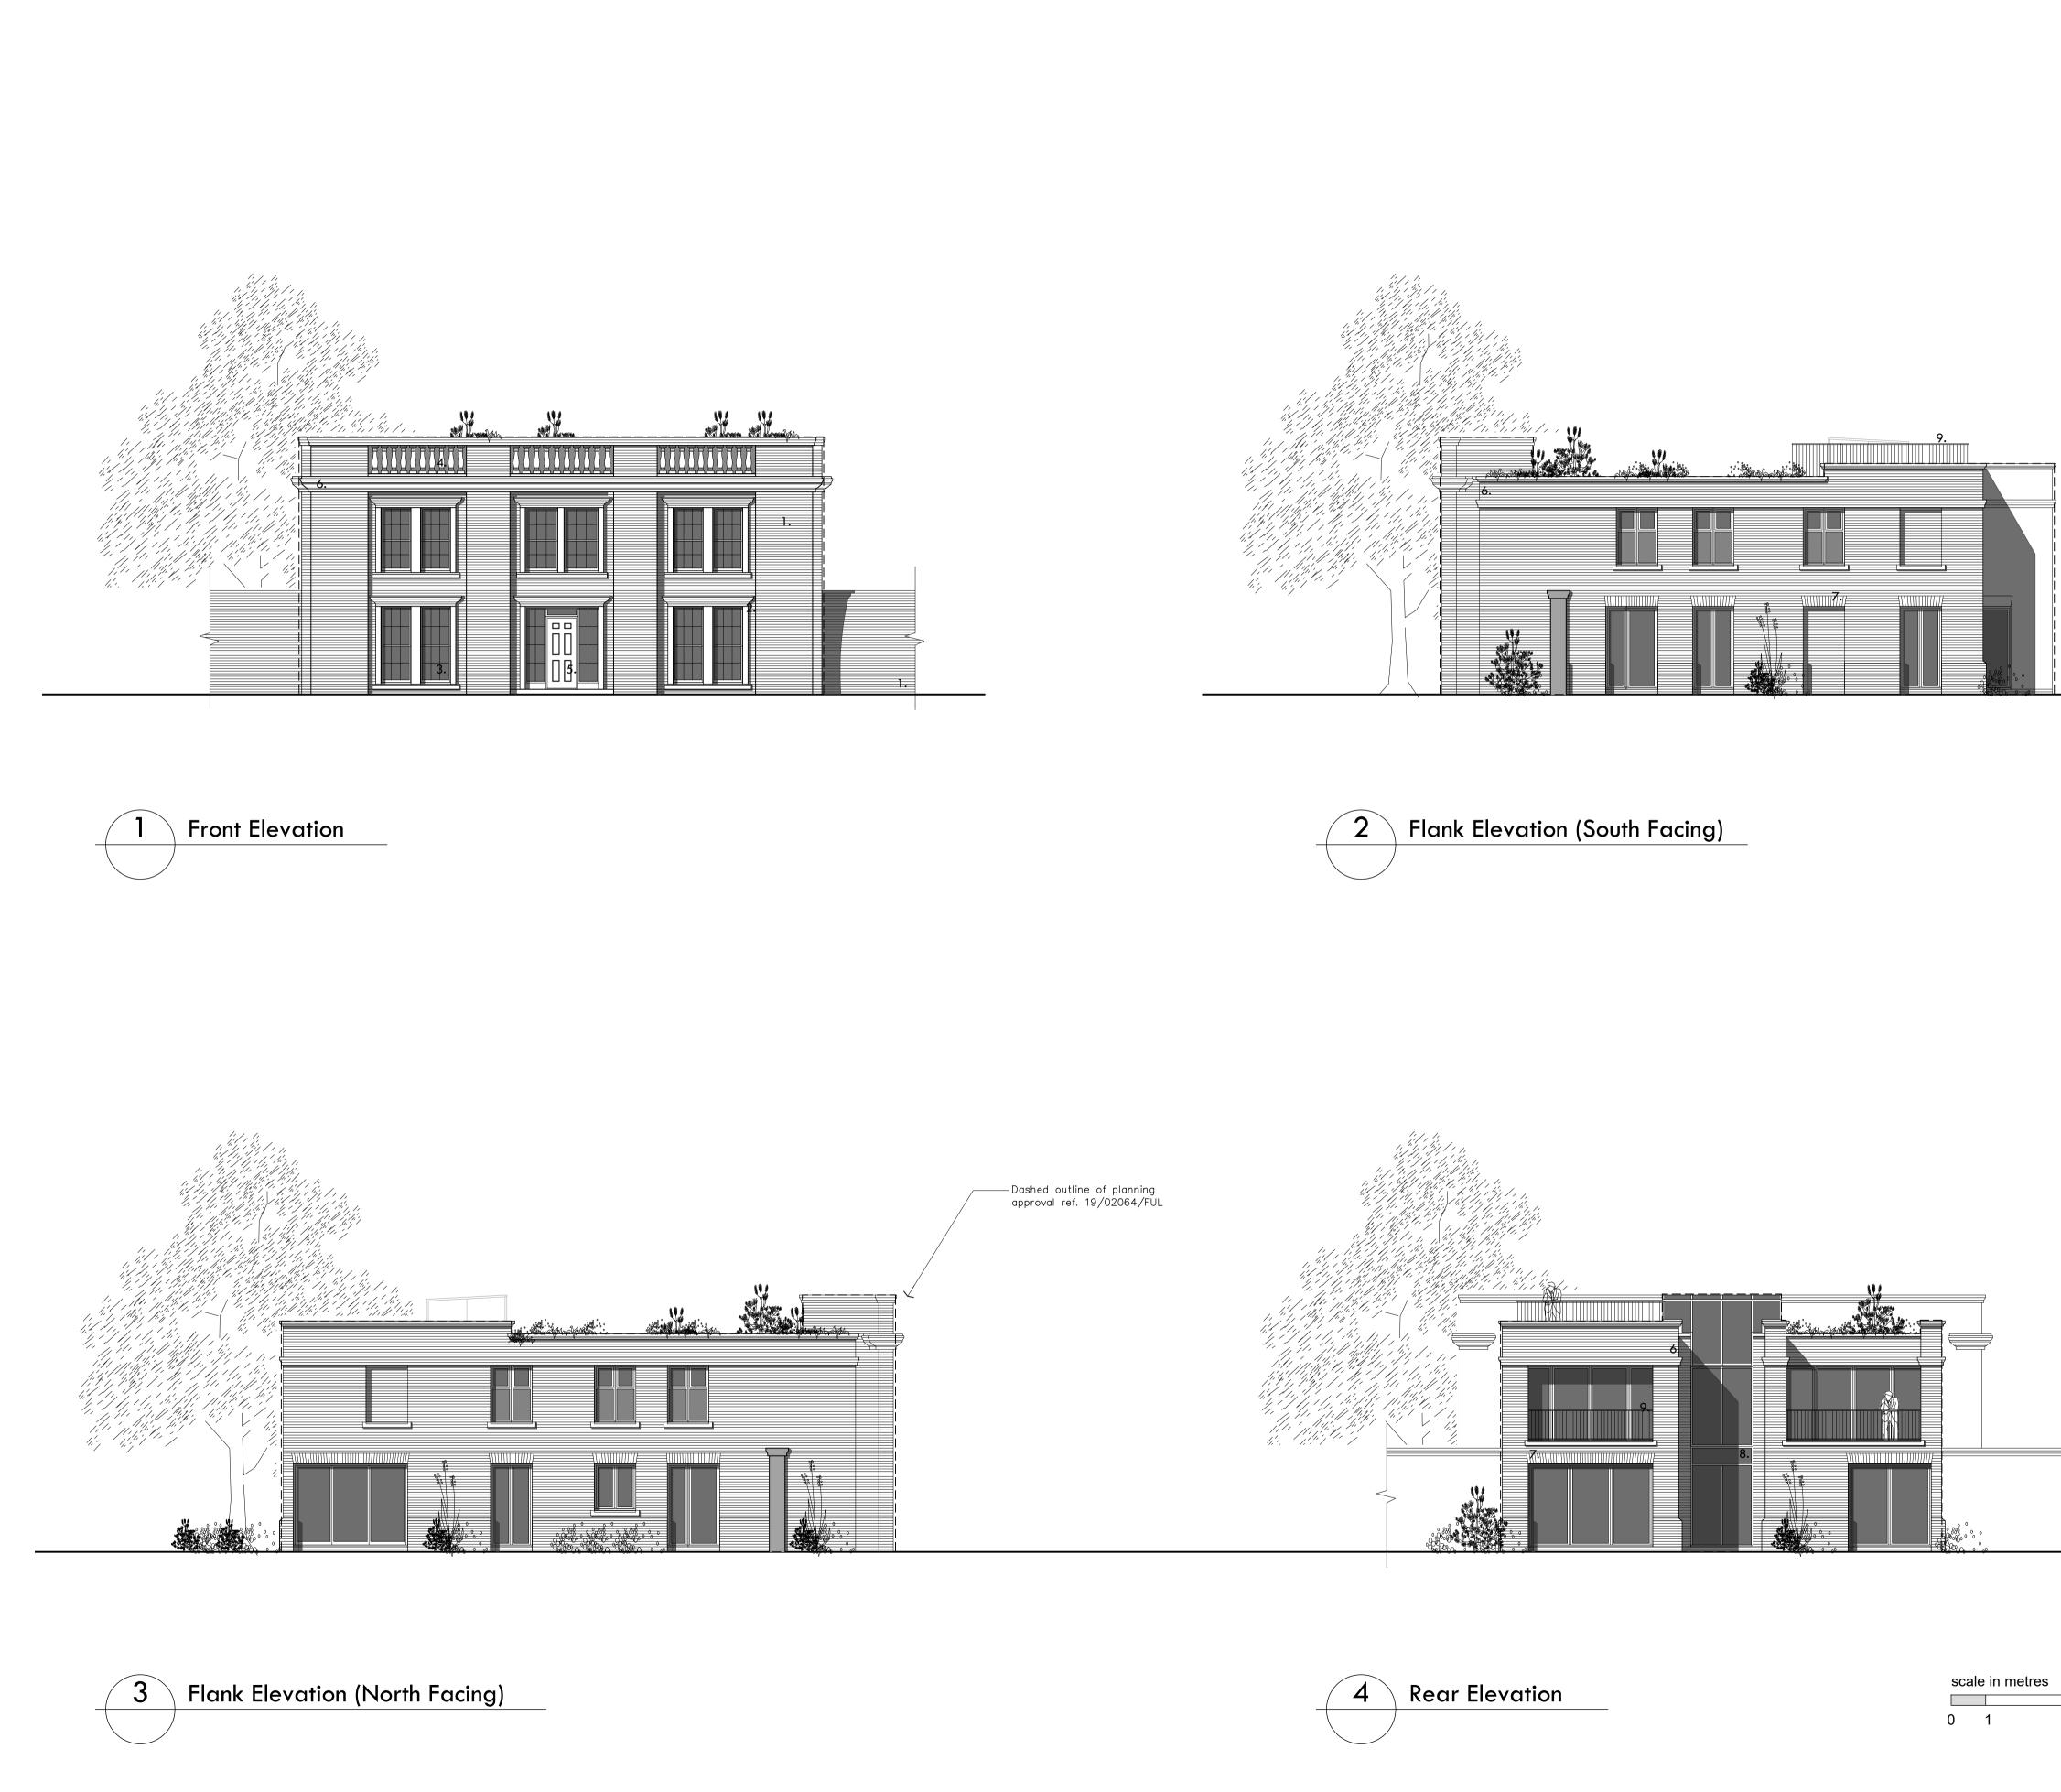

PLANNING NOTES

This drawing is to be used for Planning purposes only, any other use is strictly forbidden.

Proposed external materials

Key:

- 1. Facing brickwork, gault-coloured colour in Flemish bond
- 2. Precast Portland stone window surrounds
- 3. Timber framed windows, painted white on precast stone cills
- (privacy glazed where shown hatched) 4. Precast Portland stone balusters
- 5. Hardwood front doors and personnel doors to garden & garage
- 6. Precast Portland stone freeze and copings
- 7. Facing brickwork, red coloured flat arches

8. Glazed, powder-coated aluminium, bronze coloured, curtain walling system and roof access box

9. Powder-coated metal balustrade, bronze coloured

rev B 29.11.19 Revised following planning consultant comments rev A 25.11.19 Revised following client consultation

CLIENT

QW Developments 4 Ltd

PROJECT

Residential development at Boons Park Toys Hill Road Toys Hill Edenbridge. TN8 6NP

SHEET

Proposed Dwelling Elevations Plot 1

| Rosewood House, High Stree<br>Hadlow, Tonbridge, Kent TN11 Ol<br>t: 01732 850995 | mko                     |
|----------------------------------------------------------------------------------|-------------------------|
| e : design@mka-architects.co.uk<br>w : www.mka-architects.co.uk                  | architects              |
| SCALE AT A1                                                                      | DATE                    |
| 1:100                                                                            | Oct. 2019               |
| DRAWING STATUS                                                                   |                         |
| PLA                                                                              | NNING                   |
| JOB NUMBER                                                                       | DRAWING NUMBER REVISION |
| 2250                                                                             | 120 B                   |