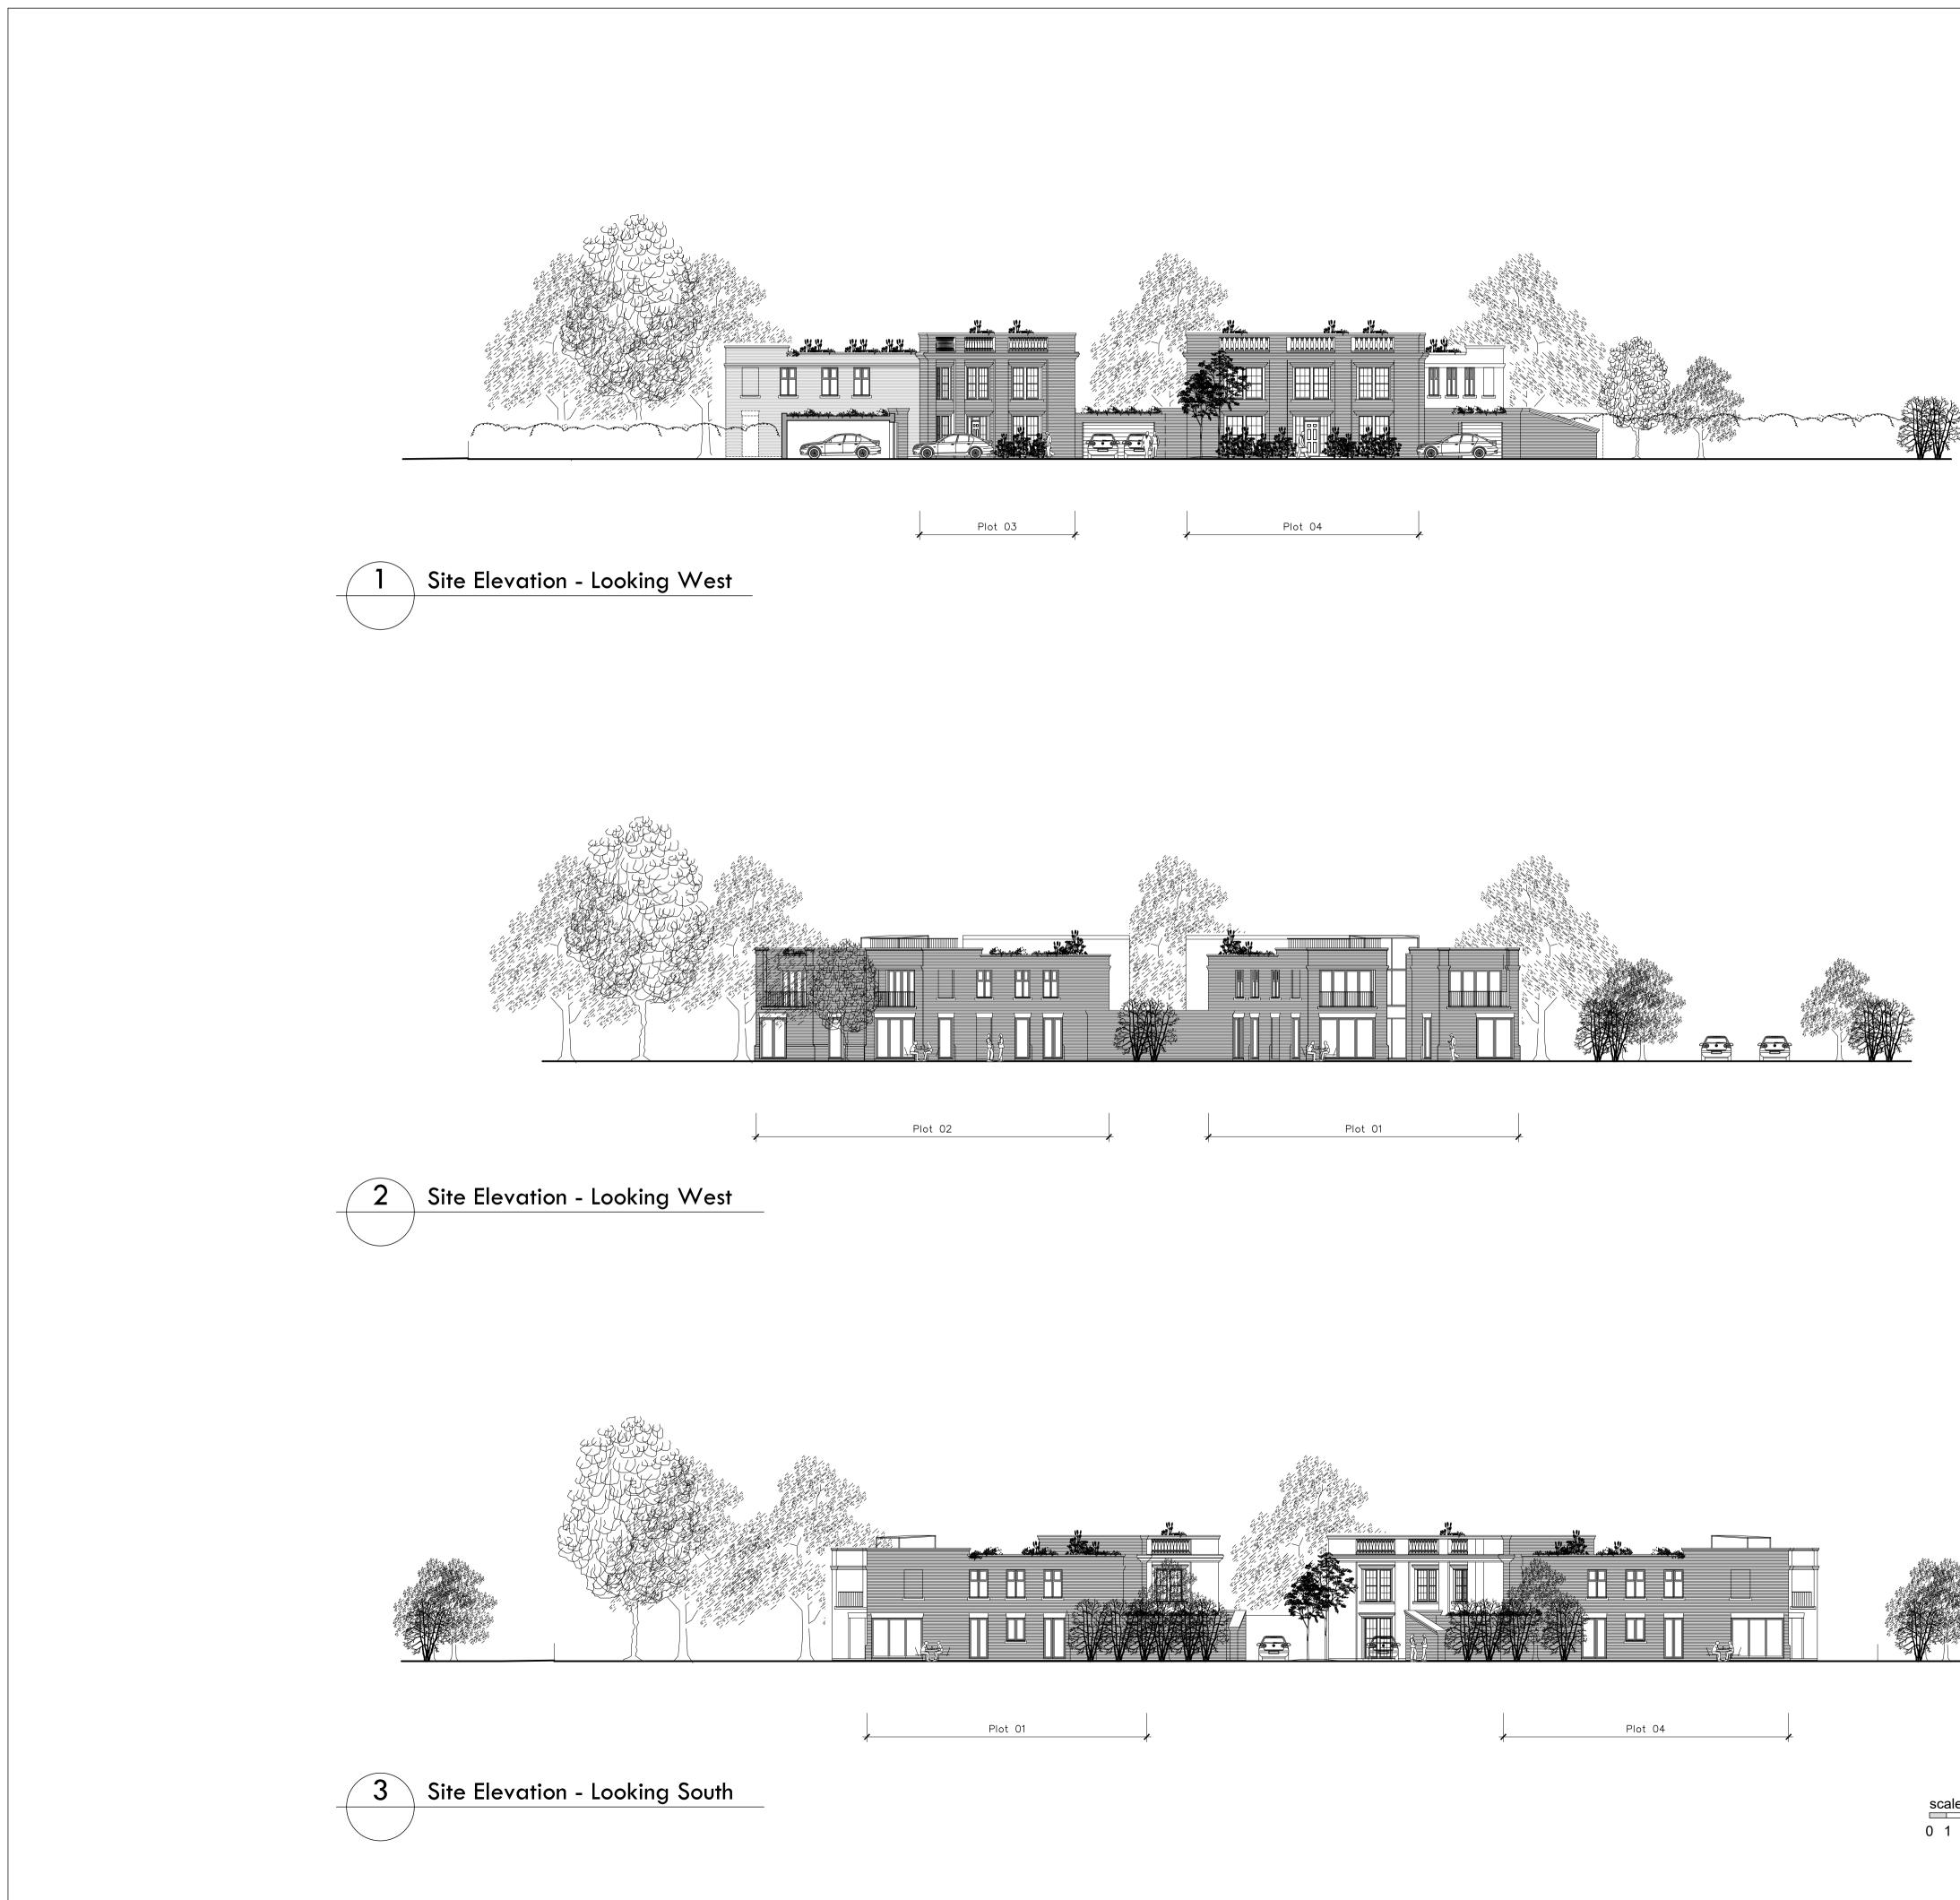

# SHEET

Proposed Context Elevations

| Rosewood House, High Stree<br>Hadlow, Tonbridge, Kent TN11 0<br>t : 01732 850995<br>e : design@mka-architects.co.uk |                | mko<br>architects |
|---------------------------------------------------------------------------------------------------------------------|----------------|-------------------|
| w : www.mka-architects.co.uk                                                                                        |                |                   |
| SCALE AT A1                                                                                                         | DATE           |                   |
| 1:200                                                                                                               | Nov. 2         | 019               |
| DRAWING STATUS                                                                                                      |                |                   |
| PLA                                                                                                                 | NNING          |                   |
| JOB NUMBER                                                                                                          | DRAWING NUMBER | REVISION          |
| 2250                                                                                                                | 125            | -                 |