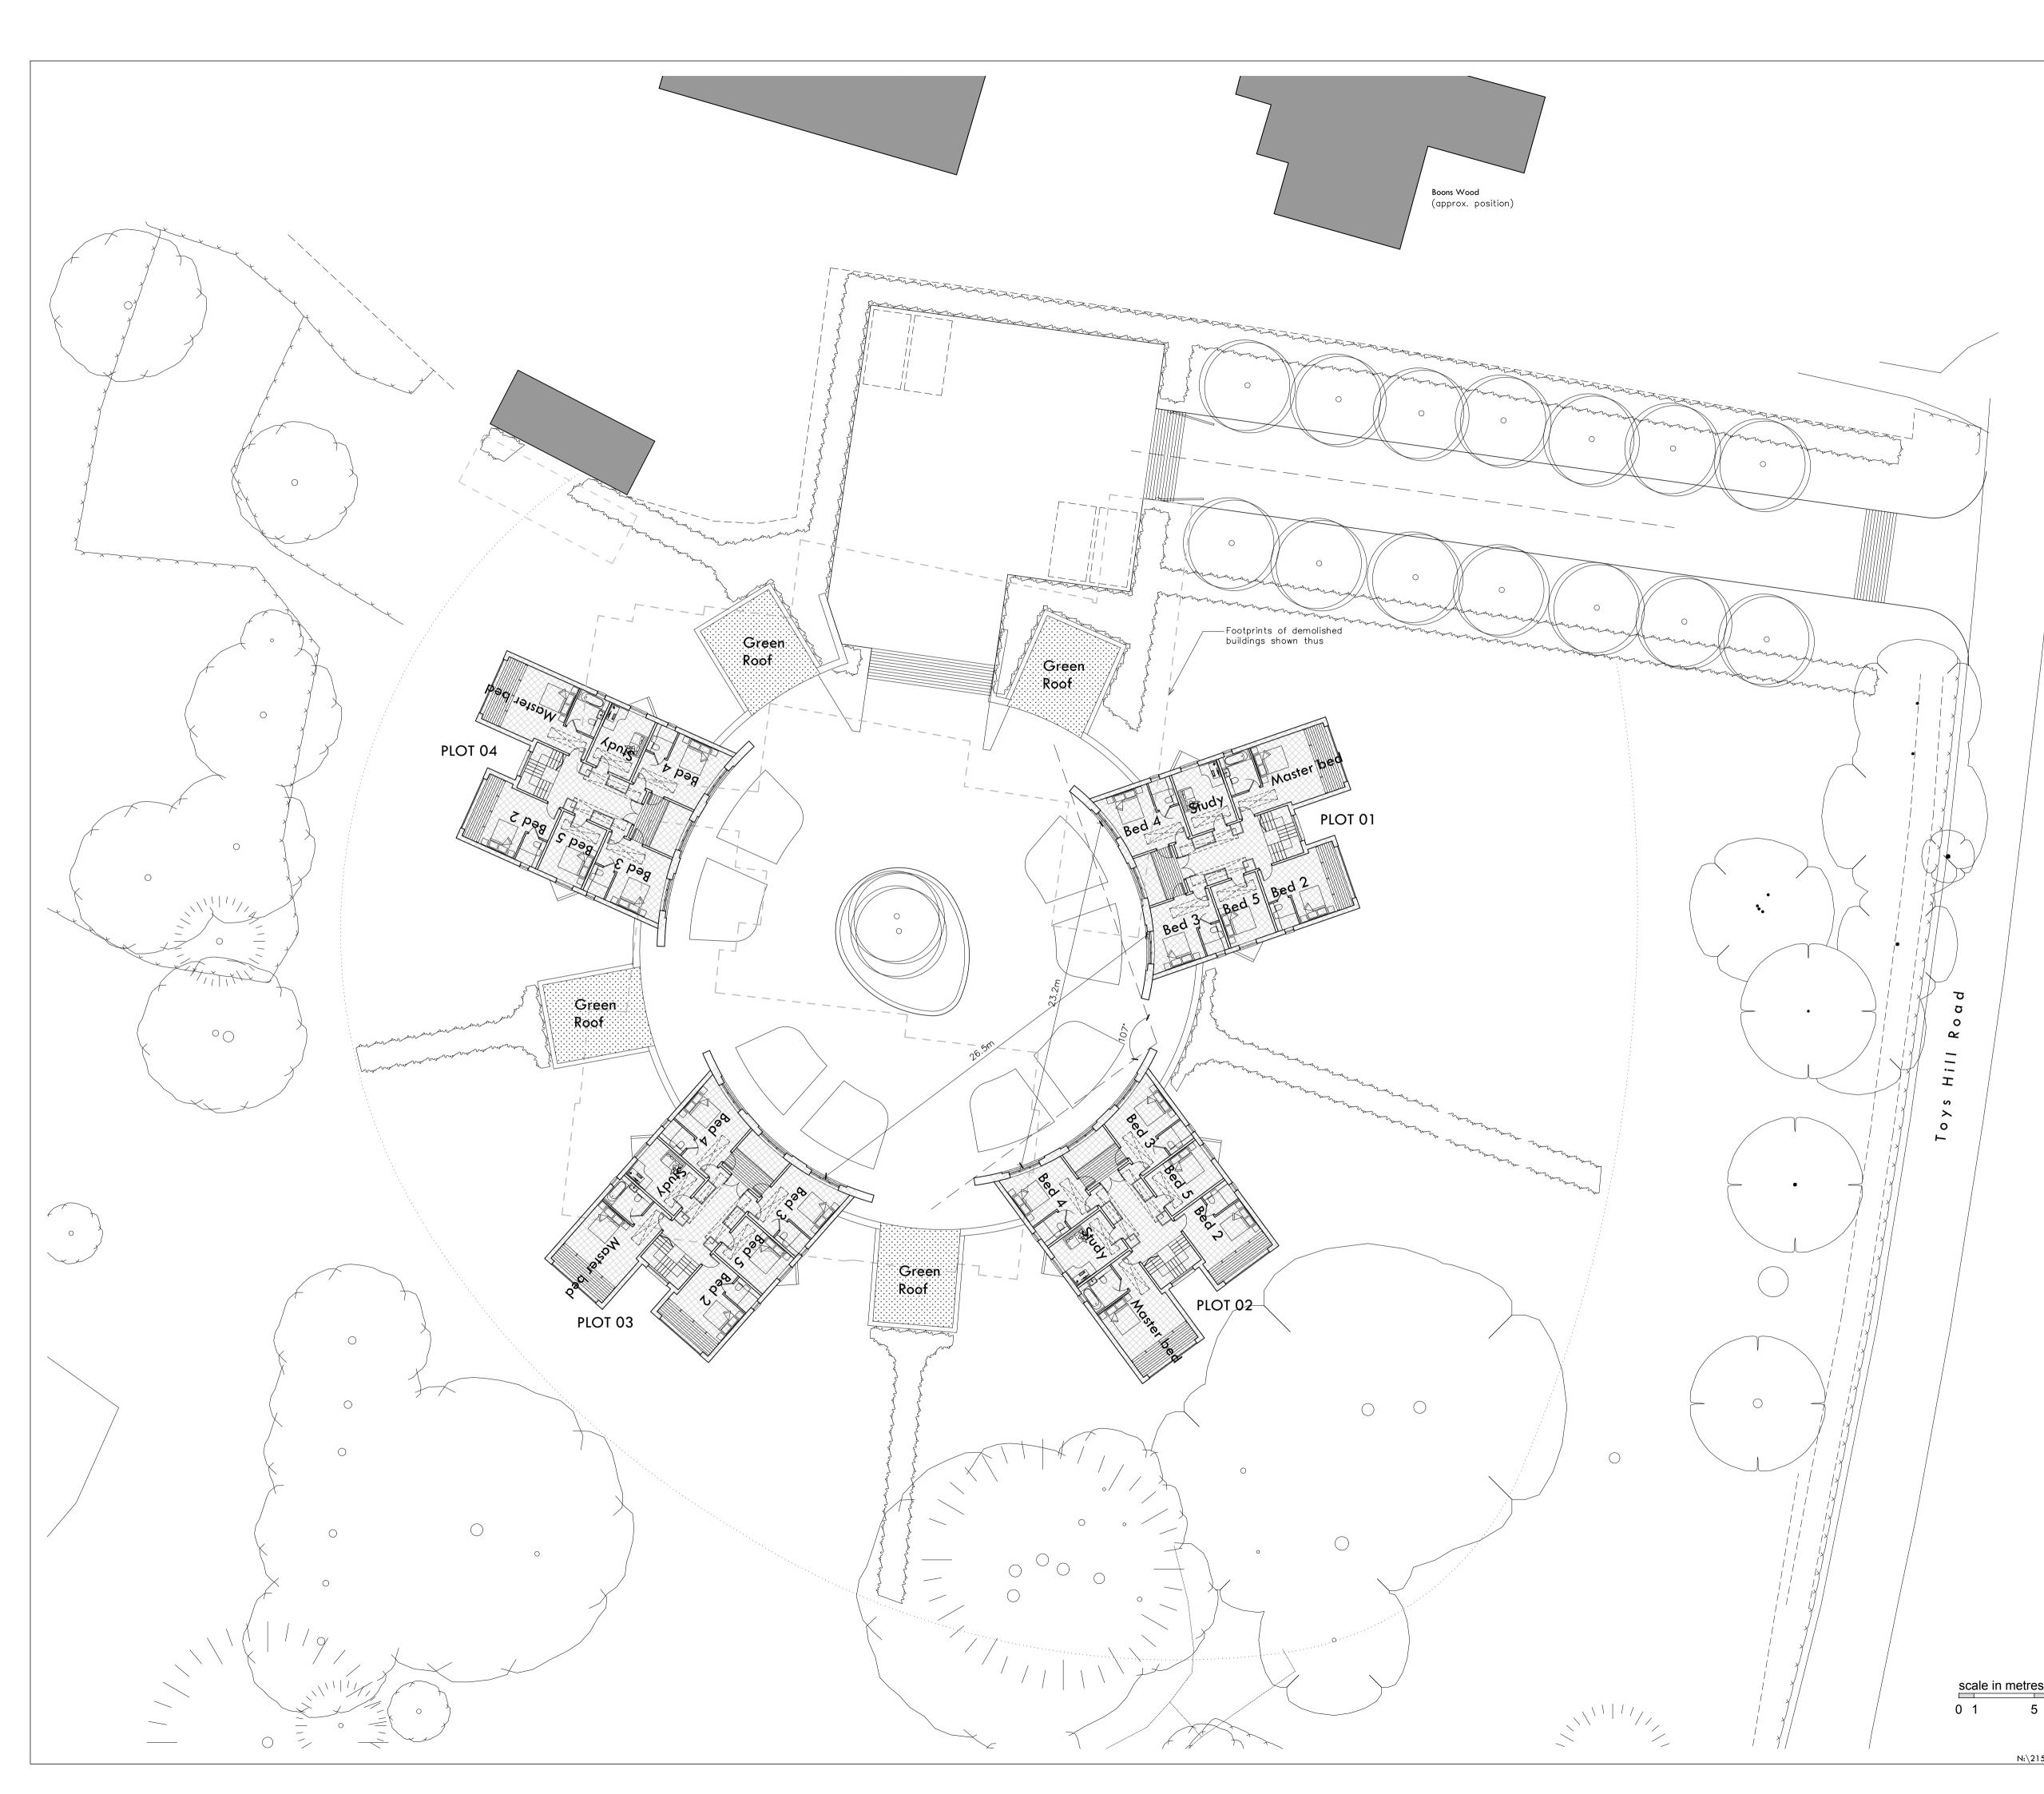

PLANNING NOTES This drawing is to be used for Planning purposes only, any other use is strictly forbidden.

Notes:

For Green Roof planting details refer to drawings by Lloyd Bore.

QW Developments 4 Ltd

PROJECT

Residential development at Boons Park Toys Hill Road Toys Hill Edenbridge. TN8 6NP

SHEET

Proposed Site Plan First Floor

| Rosewood House, High Stree<br>Hadlow, Tonbridge, Kent TN11 Of<br>t : 01732 850995 |        | mka        |  |
|-----------------------------------------------------------------------------------|--------|------------|--|
| e : design@mka-architects.co.uk<br>w : www.mka-architects.co.uk                   |        | architects |  |
| SCALE AT A1                                                                       | DATE   |            |  |
| 1:200                                                                             | July 2 | 2018       |  |
| DRAWING STATUS                                                                    |        |            |  |
| PLA                                                                               | NNING  |            |  |
|                                                                                   |        |            |  |