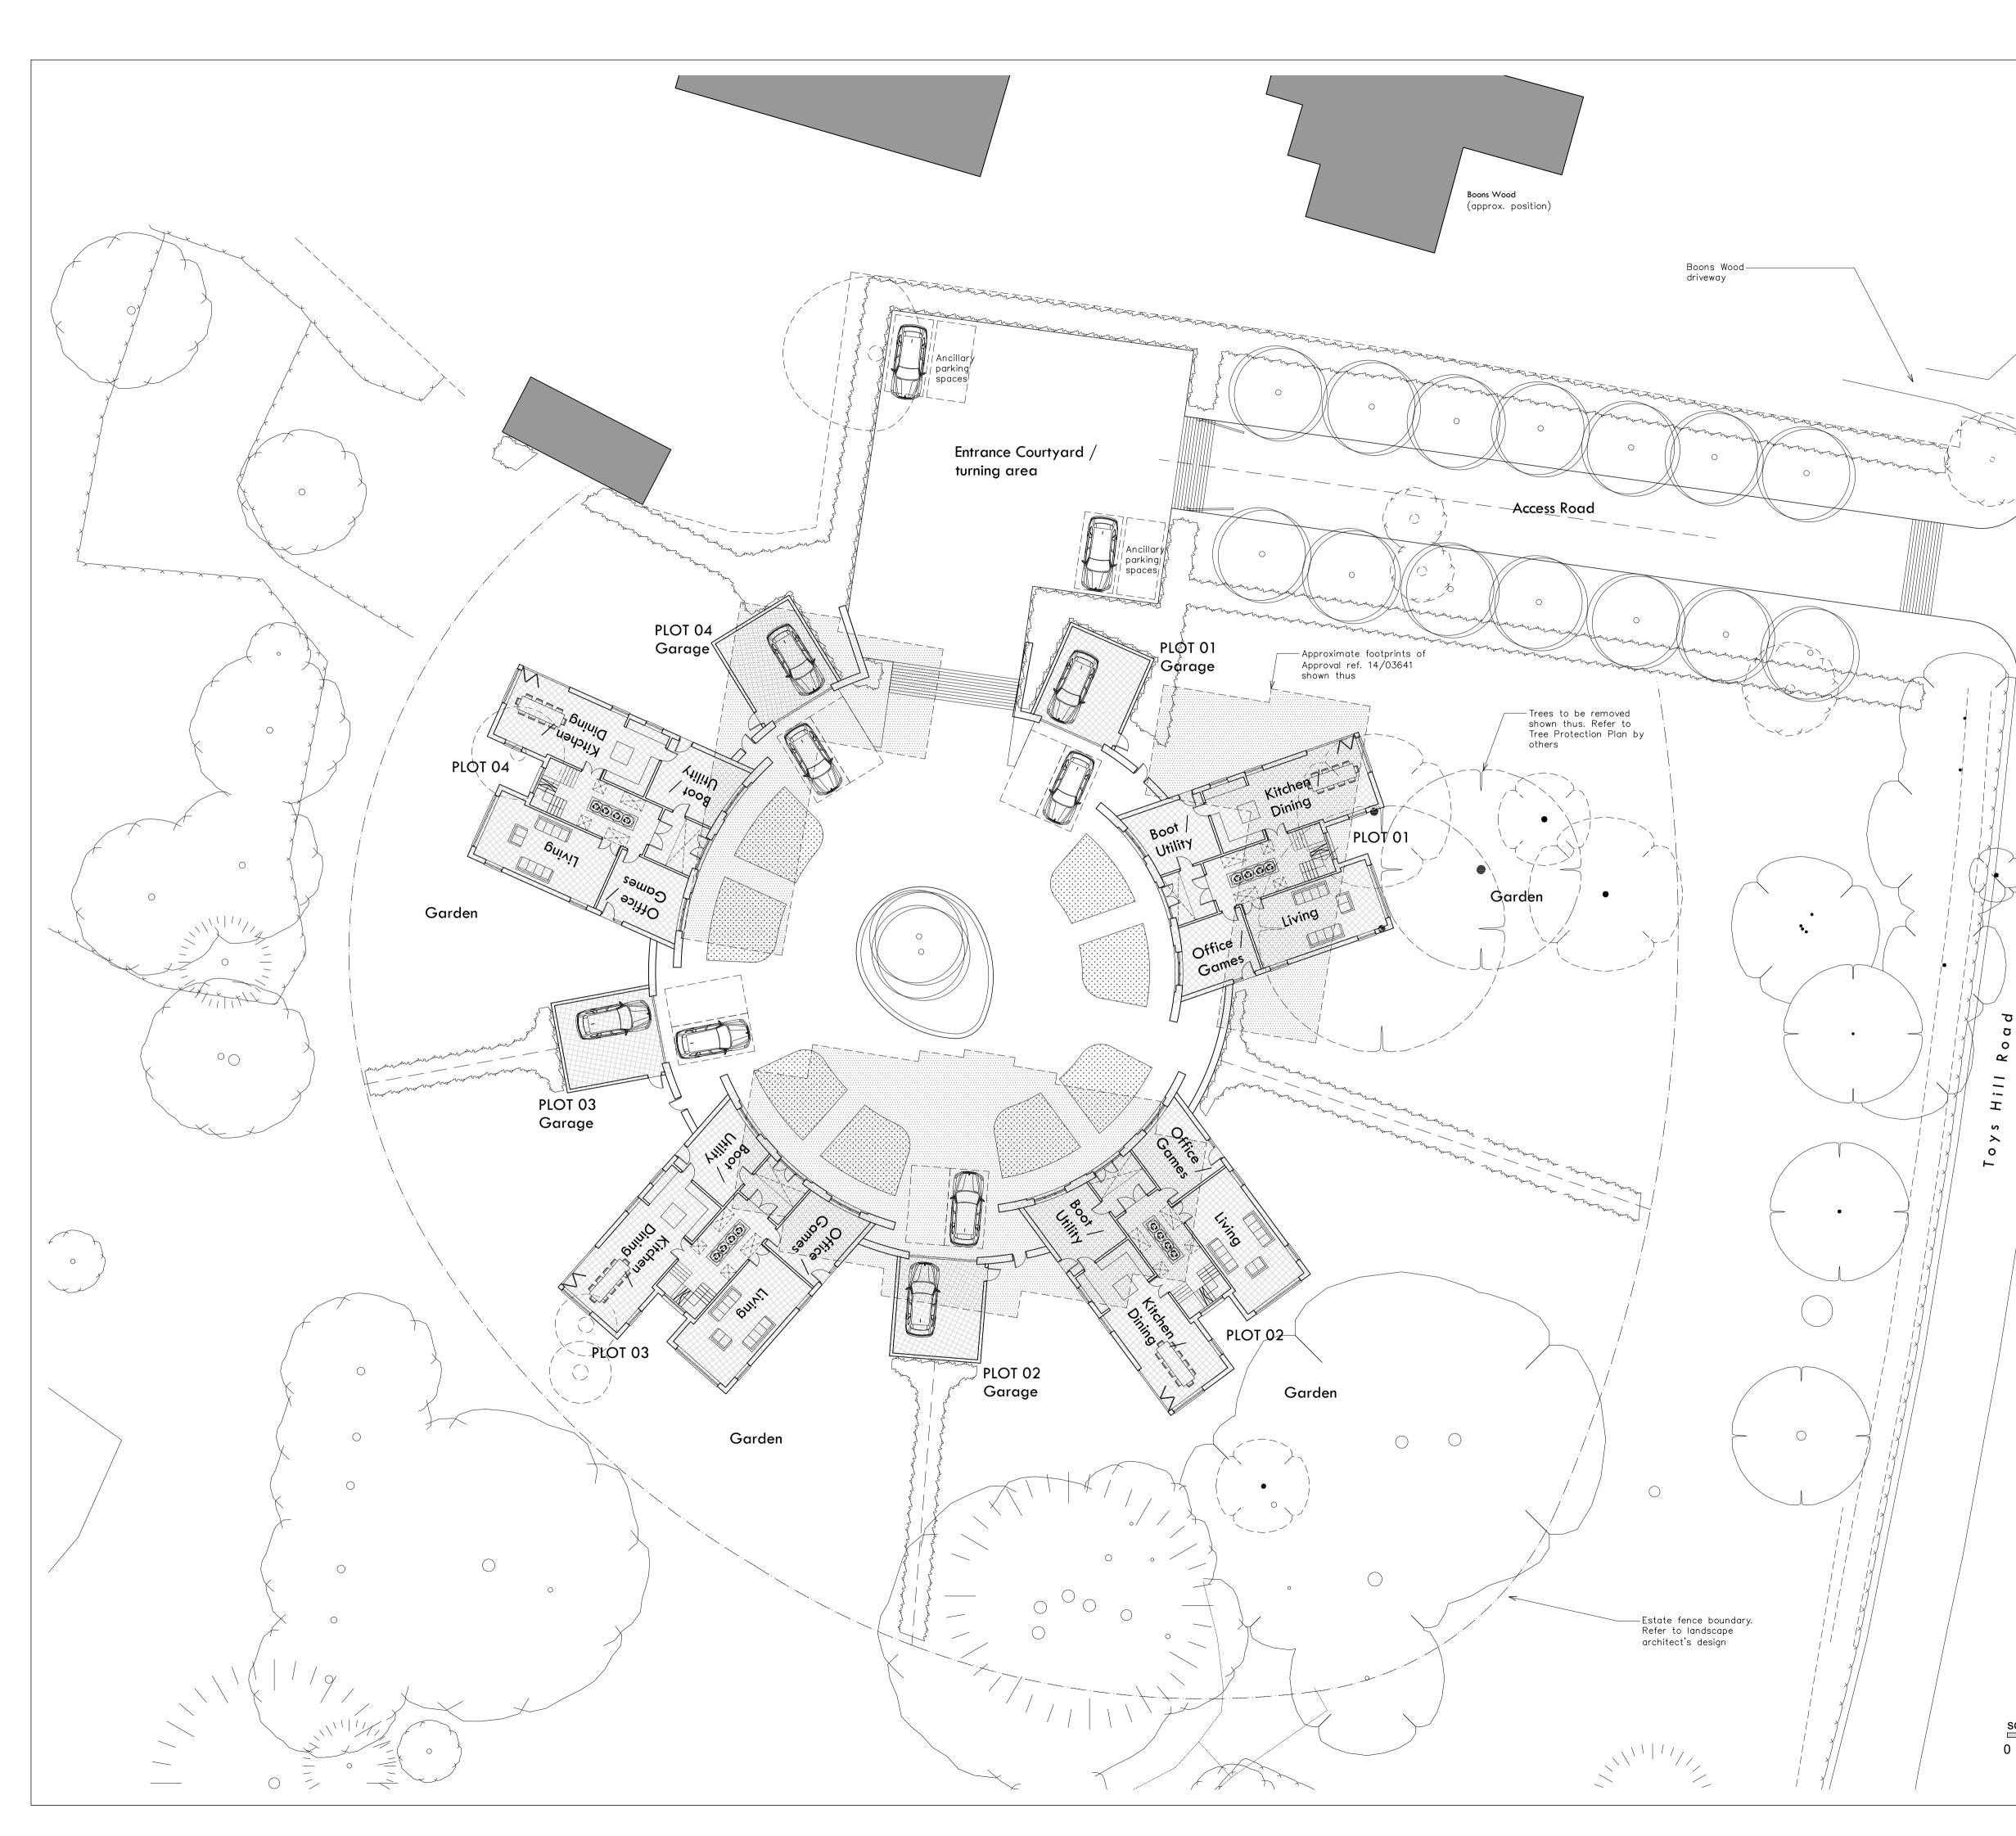

## Notes:

Drawing to be read in conjunction with site survey drawing and tree protection plans, by others, for actual as-surveyed topographic information and tree and vegetation positions, sizes and species.

Proposed landscape design shown indicatively. Refer to drawings by Lloyd Bore for all landscape design proposals.

C 25.06.19 Revised to suit landscape design B 08.03.19 Revised to suit pre-application rev. A 24.09.18 Ancillary parking added

## PROJECT

Residential development at Boons Park Toys Hill Road Toys Hill Edenbridge. TN8 6NP

## SHEET

Proposed Site Plan Ground Floor

| architects             |
|------------------------|
|                        |
| DATE                   |
| July 2018              |
|                        |
| NING                   |
| RAWING NUMBER REVISION |
|                        |

| scale in metres |   |   |    |  |
|-----------------|---|---|----|--|
| 0               | 1 | 5 | 10 |  |

10

N:\2150-2199\2150\Drawings\Planning\2150 Site Plan Ground Flr Level.dwg 2150-110 Site Plan - Ground Floor 1:4.2404