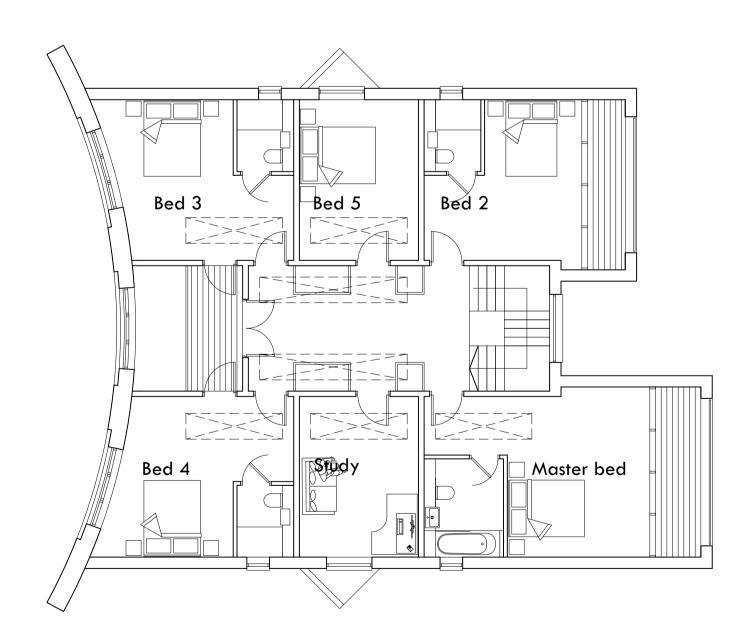

Kitchen /

Boot /

Utility

Plot 01 - First Floor Plan

Plot 02 - First Floor Plan

Plot 01 - Roof Plan

Plot 02 - Roof Plan

scale in metres