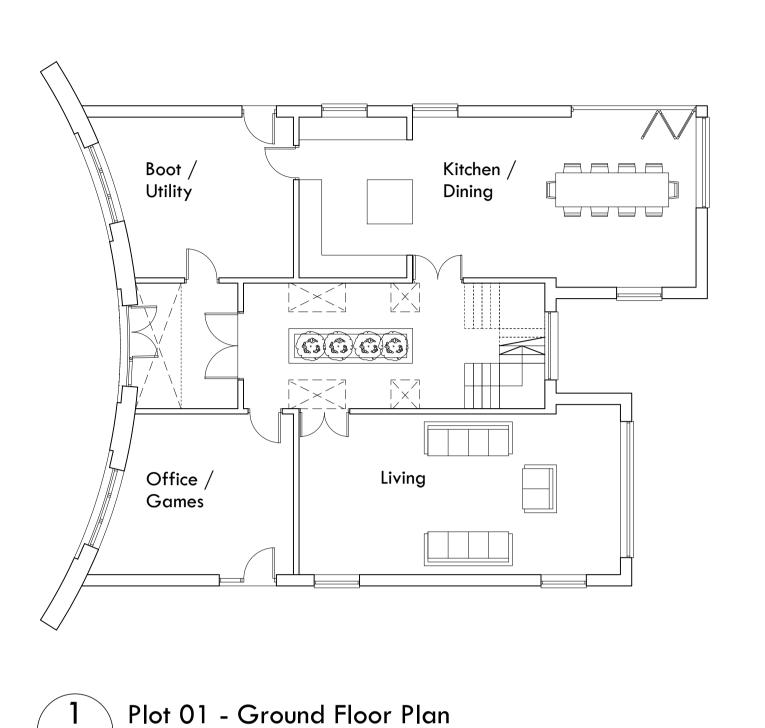

Kitchen /

Boot /

Utility

Plot 01 - First Floor Plan

Plot 02 - First Floor Plan

Plot 01 - Roof Plan

Plot 02 - Roof Plan

scale in metres