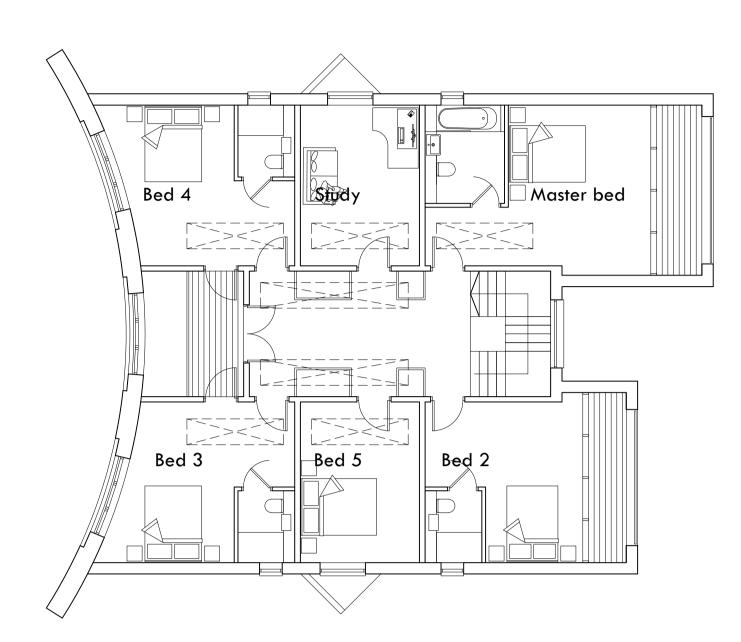

Kitchen /

Boot /

Utility

Plot 01 - First Floor Plan

Plot 02 - First Floor Plan

Plot 01 - Roof Plan

Plot 02 - Roof Plan

scale in metres