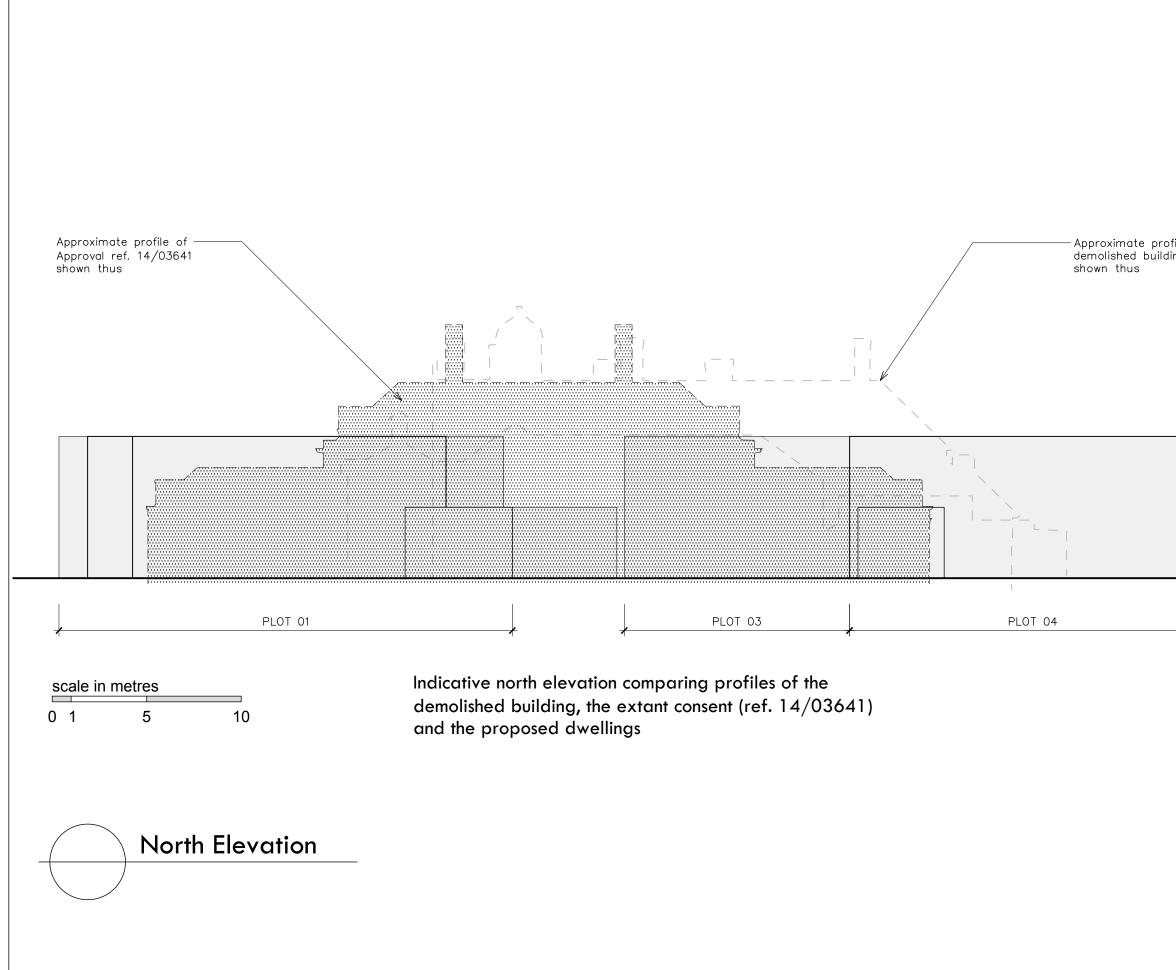

|                    | GENERAL NOTES                                                                                                                                                       |
|--------------------|---------------------------------------------------------------------------------------------------------------------------------------------------------------------|
|                    | <ol> <li>Copyright of this drawing, the design and anything constructed<br/>from it is vested in the Architects and may not be produced</li> </ol>                  |
|                    | without their written permission.<br>2. The copyright of this design is site specific and may not be<br>reproduced on any other site without the Architects written |
|                    | permission.<br>3. Only figured dimensions are to be used for construction<br>purposes. This drawing is to be read in conjunction with all                           |
|                    | relevant details for the project.<br>4. All dimensions are to be checked on site prior to commencement,                                                             |
|                    | any discrepancy is to be reported to the Architect or Contract<br>Administrator.<br>5. All dimensions are in millimetres unless noted otherwise. All levels         |
|                    | are shown in meters unless noted otherwise.<br>6. Ordnance Survey data supplied by Promap with the permission                                                       |
|                    | of the controller of The Stationary Office.<br>Crown Copyright MKA No.: 10007142.                                                                                   |
|                    | PLANNING NOTES                                                                                                                                                      |
|                    | This drawing is to be used for Planning purposes only, any other use is strictly forbidden.                                                                         |
| file of            |                                                                                                                                                                     |
| file of<br>ings    |                                                                                                                                                                     |
|                    |                                                                                                                                                                     |
|                    |                                                                                                                                                                     |
|                    |                                                                                                                                                                     |
|                    |                                                                                                                                                                     |
|                    |                                                                                                                                                                     |
|                    |                                                                                                                                                                     |
|                    | A 8.3.2019 Planning Issue                                                                                                                                           |
|                    | CLIENT                                                                                                                                                              |
|                    | QW Developments 4 Ltd                                                                                                                                               |
|                    |                                                                                                                                                                     |
|                    |                                                                                                                                                                     |
|                    | PROJECT                                                                                                                                                             |
|                    | Residential development at                                                                                                                                          |
|                    | Boons Park                                                                                                                                                          |
|                    | Toys Hill Road                                                                                                                                                      |
|                    | Toys Hill                                                                                                                                                           |
| /                  | Edenbridge. TN8 6NP                                                                                                                                                 |
|                    | SHEET                                                                                                                                                               |
|                    | Proposed North Elevation                                                                                                                                            |
|                    | •                                                                                                                                                                   |
|                    |                                                                                                                                                                     |
|                    |                                                                                                                                                                     |
|                    |                                                                                                                                                                     |
|                    | Rosewood House, High Street,                                                                                                                                        |
|                    | Hadlow, Tonbridge, Kent TN11 0EF<br>t: 01732 850995                                                                                                                 |
|                    | e : design@mka-architects.co.uk Utanicas<br>w : www.mka-architects.co.uk                                                                                            |
|                    | SCALE AT A3 DATE                                                                                                                                                    |
|                    | 1:200 Sept. 2018                                                                                                                                                    |
|                    | PRAWING STATUS                                                                                                                                                      |
|                    | PLANNING                                                                                                                                                            |
|                    |                                                                                                                                                                     |
|                    | JOB NUMBER DRAWING NUMBER REVISION                                                                                                                                  |
|                    | 2150 / SK-04 / A                                                                                                                                                    |
| roposed Elevations | dwg 2150-SK-04 North Elevation 1:4.2404                                                                                                                             |