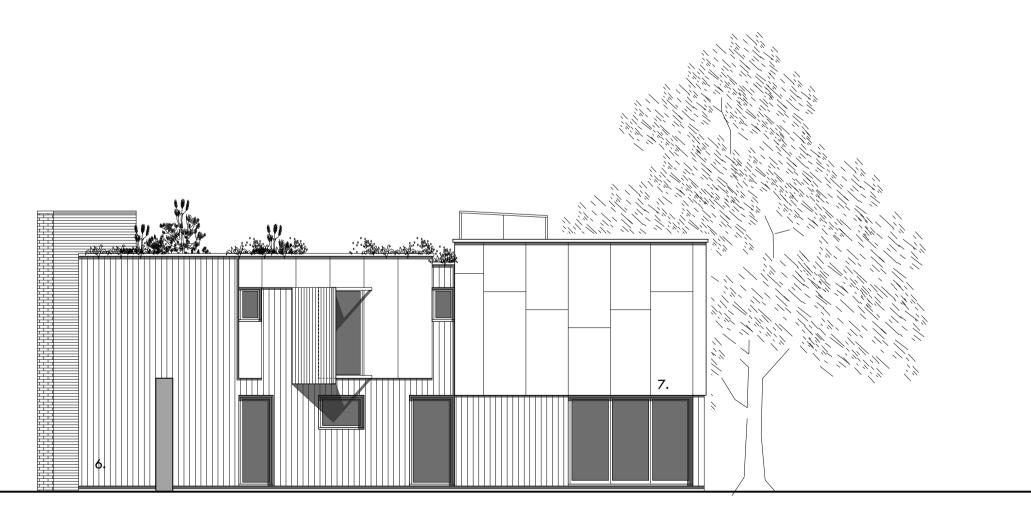

Proposed external materials

Key:

1. Facing brickwork, with perforations at roof parapet level

2. Precast Portland stone window surrounds

4. Powder-coated metal balustrade, Bronze coloured

3. Glazed, aluminium-framed window and door system, Bronze coloured

5. Hardwood front doors and personnel doors to garden & garage

6. Vertical board 'Kebony Clear' timber cladding

7. Green-Brown Chameleon cladding panels

Glazed, powder-coated aluminium curtain walling system and roof access box