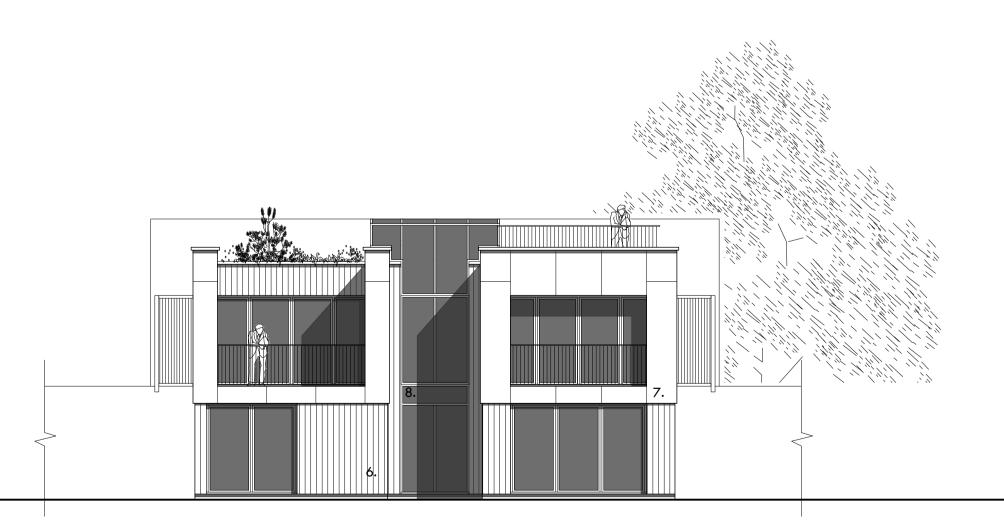

Proposed external materials

Key:

1. Facing brickwork, with perforations at roof parapet level

2. Precast Portland stone window surrounds

4. Powder-coated metal balustrade, Bronze coloured

3. Glazed, aluminium-framed window and door system, Bronze coloured

5. Hardwood front doors and personnel doors to garden & garage

6. Vertical board 'Kebony Clear' timber cladding

7. Green-Brown Chameleon cladding panels

Glazed, powder-coated aluminium curtain walling system and roof access box