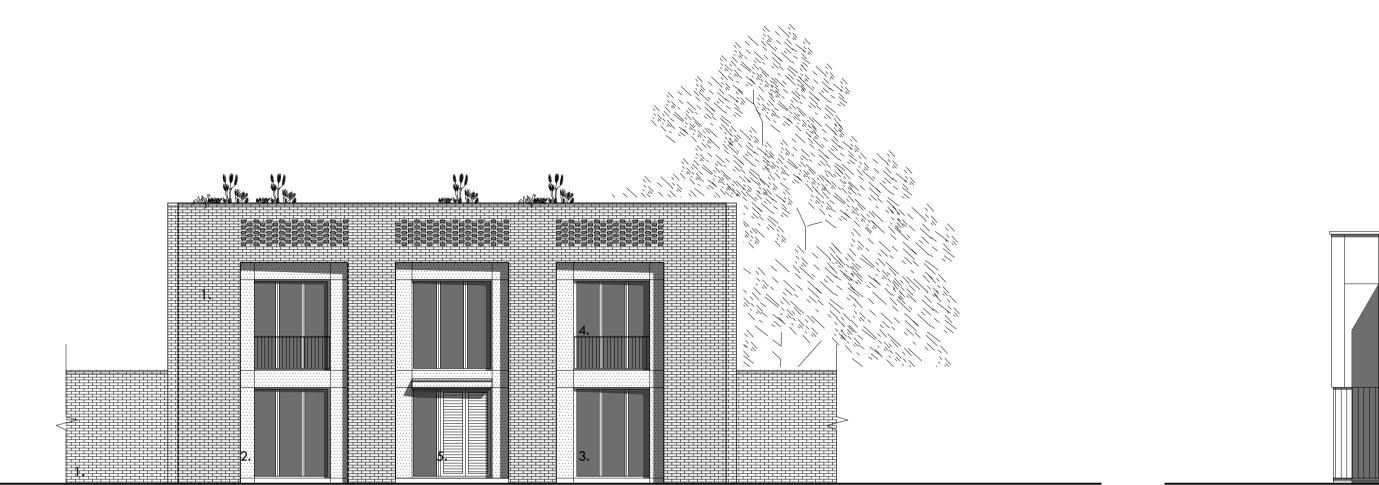

Proposed external materials

Key:

1. Facing brickwork, with perforations at roof parapet level

2. Precast Portland stone window surrounds

4. Powder-coated metal balustrade, Bronze coloured

3. Glazed, aluminium-framed window and door system, Bronze coloured

5. Hardwood front doors and personnel doors to garden & garage

6. Vertical board 'Kebony Clear' timber cladding

7. Green-Brown Chameleon cladding panels

Glazed, powder-coated aluminium curtain walling system and roof access box