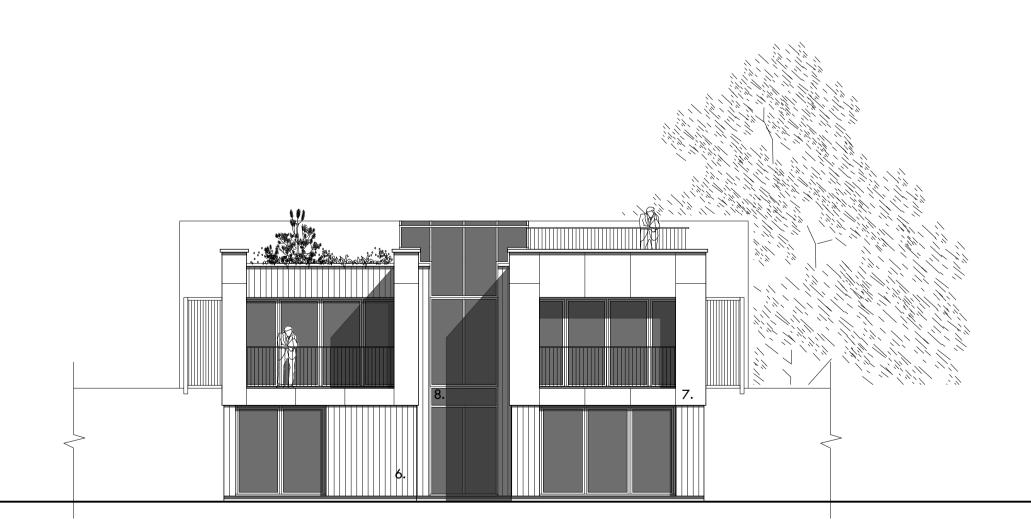

Front Elevation

2 Flank Elevation (NE Facing)

Rear Elevation

scale in metres

Flank Elevation (SW Facing)

1. Copyright of this drawing, the design and anything constructed from it is vested in the Architects and may not be produced without their written permission.

Proposed external materials

1. Facing brickwork, with perforations at roof parapet level

2. Precast Portland stone window surrounds

4. Powder-coated metal balustrade, Bronze coloured

3. Glazed, aluminium-framed window and door system, Bronze coloured

5. Hardwood front doors and personnel doors to garden & garage

7. Green-Brown Chameleon cladding panels

6. Vertical board 'Kebony Clear' timber cladding

8. Glazed, powder-coated aluminium curtain walling system and roof