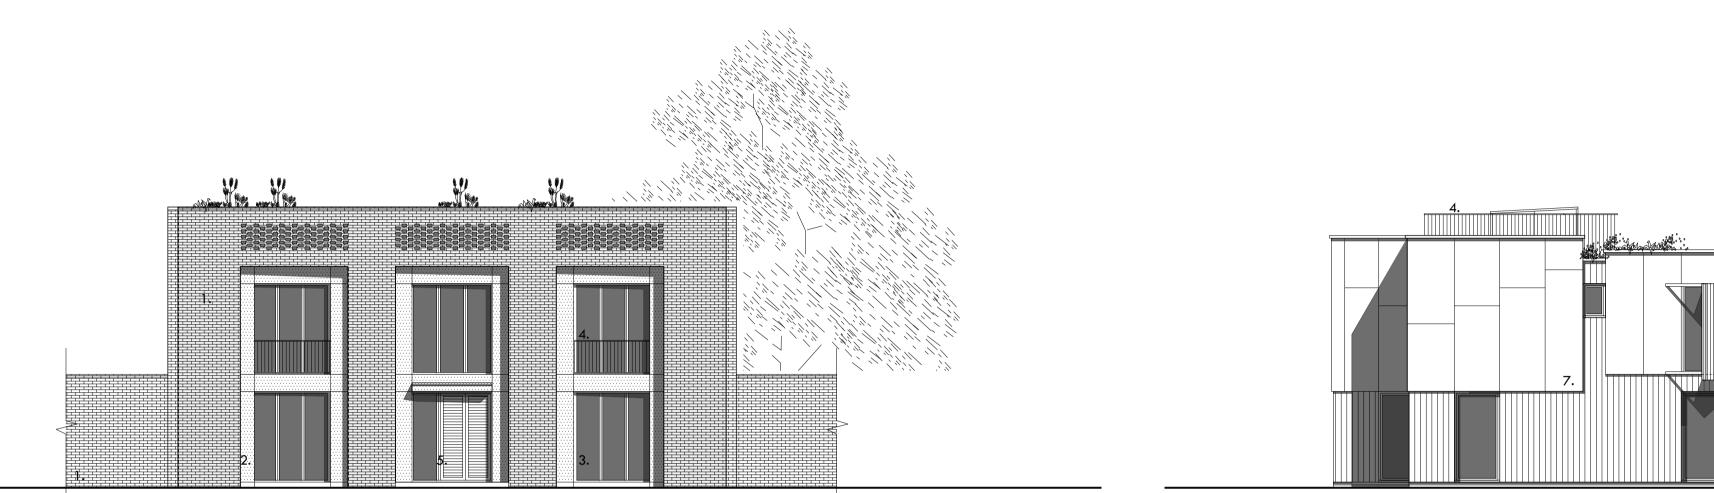

Front Elevation

2 Flank Elevation (NE Facing)

Rear Elevation

scale in metres

Flank Elevation (SW Facing)

1. Copyright of this drawing, the design and anything constructed from it is vested in the Architects and may not be produced without their written permission.

Proposed external materials

1. Facing brickwork, with perforations at roof parapet level

2. Precast Portland stone window surrounds

4. Powder-coated metal balustrade, Bronze coloured

3. Glazed, aluminium-framed window and door system, Bronze coloured

5. Hardwood front doors and personnel doors to garden & garage

7. Green-Brown Chameleon cladding panels

6. Vertical board 'Kebony Clear' timber cladding

8. Glazed, powder-coated aluminium curtain walling system and roof