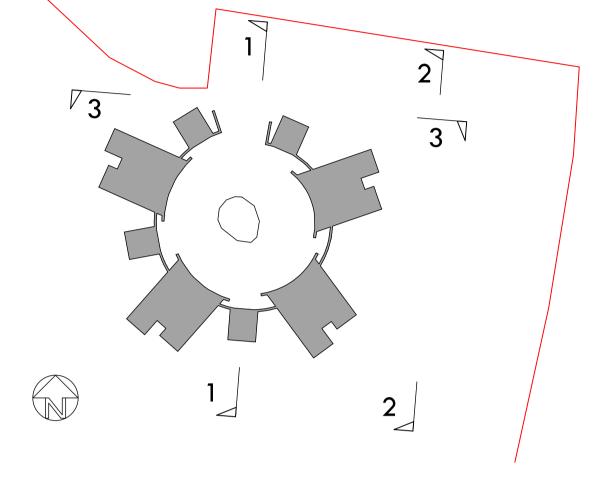

Key Plan

A 25.06.19 Revised to suit landscape design

QW Developments 4 Ltd

PROJECT

Residential development at **Boons Park** Toys Hill Road Toys Hill Edenbridge. TN8 6NP

Proposed Context **Elevations** 

Rosewood House, High Street, Hadlow, Tonbridge, Kent TN11 OEF