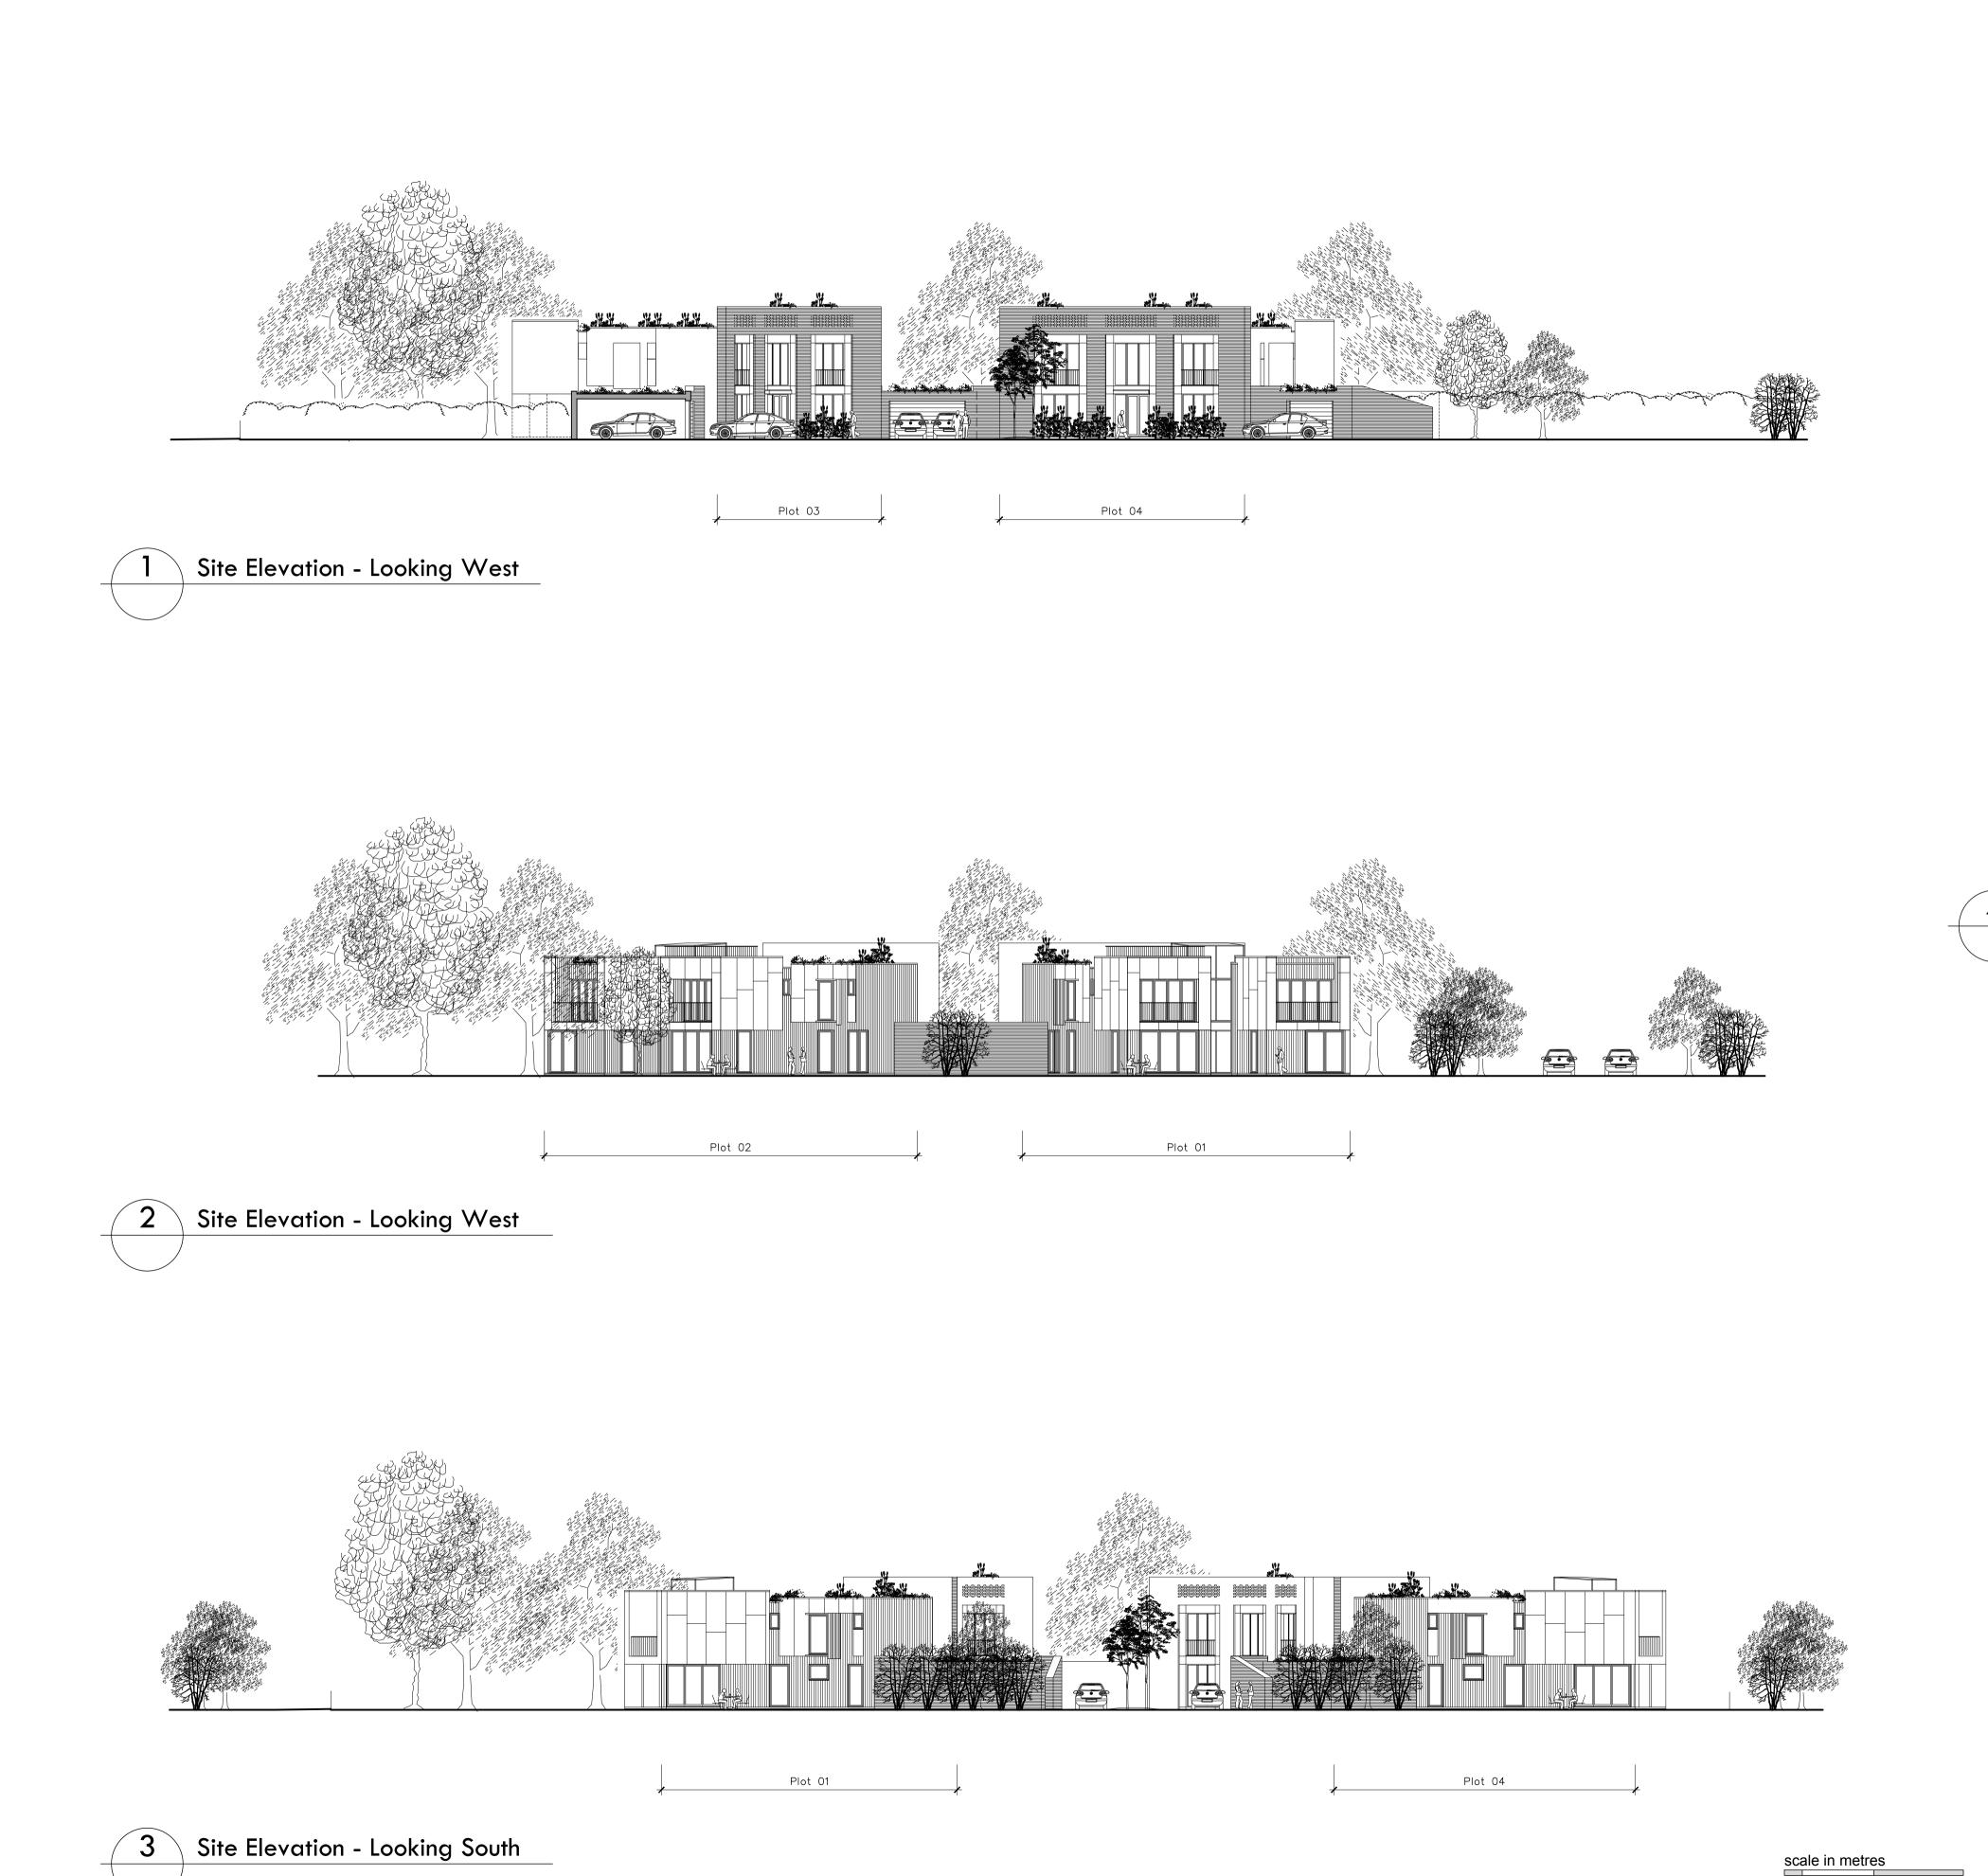

PLANNING NOTES

This drawing is to be used for Planning purposes only, any other use is strictly forbidden.

Proposed landscape design shown indicatively. Refer to drawings by Lloyd Bore for all landscape design

Key Plan

A 25.06.19 Revised to suit landscape design

QW Developments 4 Ltd

PROJECT

Residential development at **Boons Park** Toys Hill Road Toys Hill Edenbridge. TN8 6NP

Proposed Context **Elevations** 

Rosewood House, High Street, Hadlow, Tonbridge, Kent TN11 OEF

e : design@mka-architects.co.uk w : www.mka-architects.co.uk

SCALE AT A1 1:200

March 2019

DRAWING STATUS

**PLANNING** 

JOB NUMBER DRAWING NUMBER

N:\2150-2199\2150\Drawings\Planning\2150 Proposed Elevations.dwg 2150-125 Proposed Context Elevations 1:4.2404