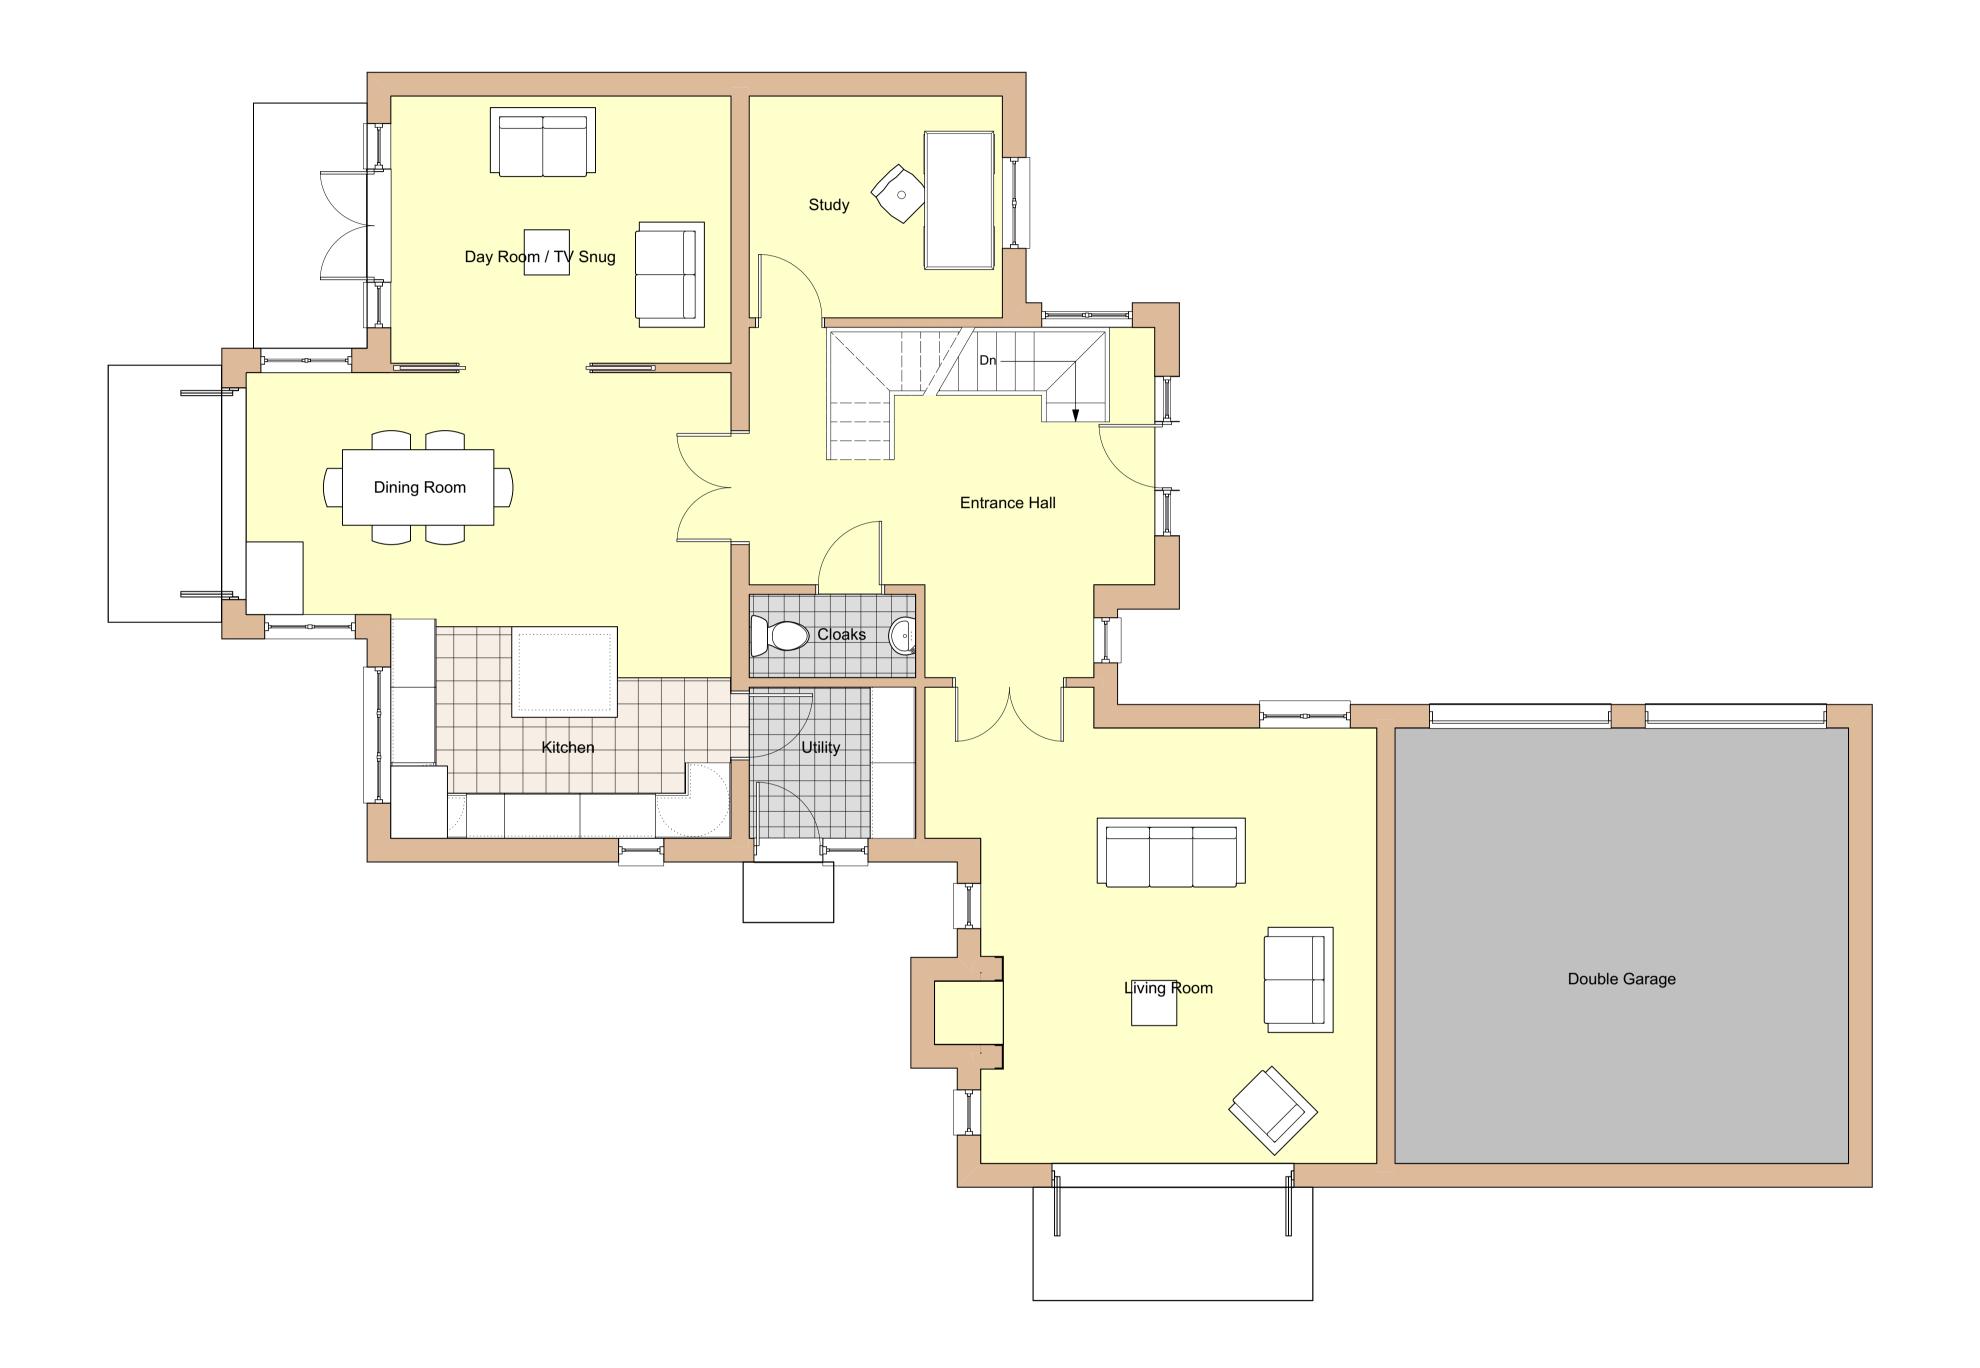

Proposed Ground Floor Plan

| <ul> <li>Smart Architecture Ltd.<br/>Copyrights reserved.</li> <li>Use figured dimensions only.</li> <li>Do not scale from this drawing.</li> <li>All levels and dimension to be checked on site by contractor. Any discrepancy<br/>to be verified by the Architect before proceeding.</li> <li>Drawing to be read in conjunction with all relevant SA drawings and<br/>specification clauses.</li> <li>The Contractor and relevant fabricated products to be built to current British<br/>and Europapa Standards.</li> </ul> |                                                                                                                                       |    |                      |
|-------------------------------------------------------------------------------------------------------------------------------------------------------------------------------------------------------------------------------------------------------------------------------------------------------------------------------------------------------------------------------------------------------------------------------------------------------------------------------------------------------------------------------|---------------------------------------------------------------------------------------------------------------------------------------|----|----------------------|
| and European Standards.<br>This drawing must not be used for Land Transfer unless stated as 'Conveyance'.<br>This drawing and its subject matter are the confidential property of Smart<br>Architecture Ltd and shall not be copied, reproduced, used or disclosed to                                                                                                                                                                                                                                                         |                                                                                                                                       |    |                      |
| Notes:                                                                                                                                                                                                                                                                                                                                                                                                                                                                                                                        |                                                                                                                                       |    |                      |
| Health & Safety notes:         rev         revision details         by                                                                                                                                                                                                                                                                                                                                                                                                                                                        |                                                                                                                                       |    |                      |
| A<br>B                                                                                                                                                                                                                                                                                                                                                                                                                                                                                                                        | Notation to stairs changed from 'up' to 'dn'<br>House frontage redesigned to LPA requirements.<br>Main Ridge and Garage Ridge Reduced | JL | 23/11/18<br>12/12/18 |
|                                                                                                                                                                                                                                                                                                                                                                                                                                                                                                                               |                                                                                                                                       |    |                      |
| sta                                                                                                                                                                                                                                                                                                                                                                                                                                                                                                                           | PLANNING                                                                                                                              |    |                      |
| client:<br>Chailey Homes Ltd.                                                                                                                                                                                                                                                                                                                                                                                                                                                                                                 |                                                                                                                                       |    |                      |
| project: Proposed Dwelling<br>335 Queens Rd. Maidstone<br>Kent ME16 0ET                                                                                                                                                                                                                                                                                                                                                                                                                                                       |                                                                                                                                       |    |                      |
| title:<br>Proposed Ground Floor Plan                                                                                                                                                                                                                                                                                                                                                                                                                                                                                          |                                                                                                                                       |    |                      |
| scale:<br>1:50 @ A1<br>checked:<br>date:                                                                                                                                                                                                                                                                                                                                                                                                                                                                                      |                                                                                                                                       |    |                      |
| originated: JL date: 24/09/18<br>JL date: 24/09/18                                                                                                                                                                                                                                                                                                                                                                                                                                                                            |                                                                                                                                       |    |                      |
| 10 Foxbush, Hildenborough, Kent, TN11 9HT<br>Tel: 01732 832358<br>email: jml@smartarchitecture.co.uk<br>web: www.smartarchitecture.co.uk<br>drawing number: revision:                                                                                                                                                                                                                                                                                                                                                         |                                                                                                                                       |    |                      |
|                                                                                                                                                                                                                                                                                                                                                                                                                                                                                                                               | 1770 - 04                                                                                                                             |    | B                    |