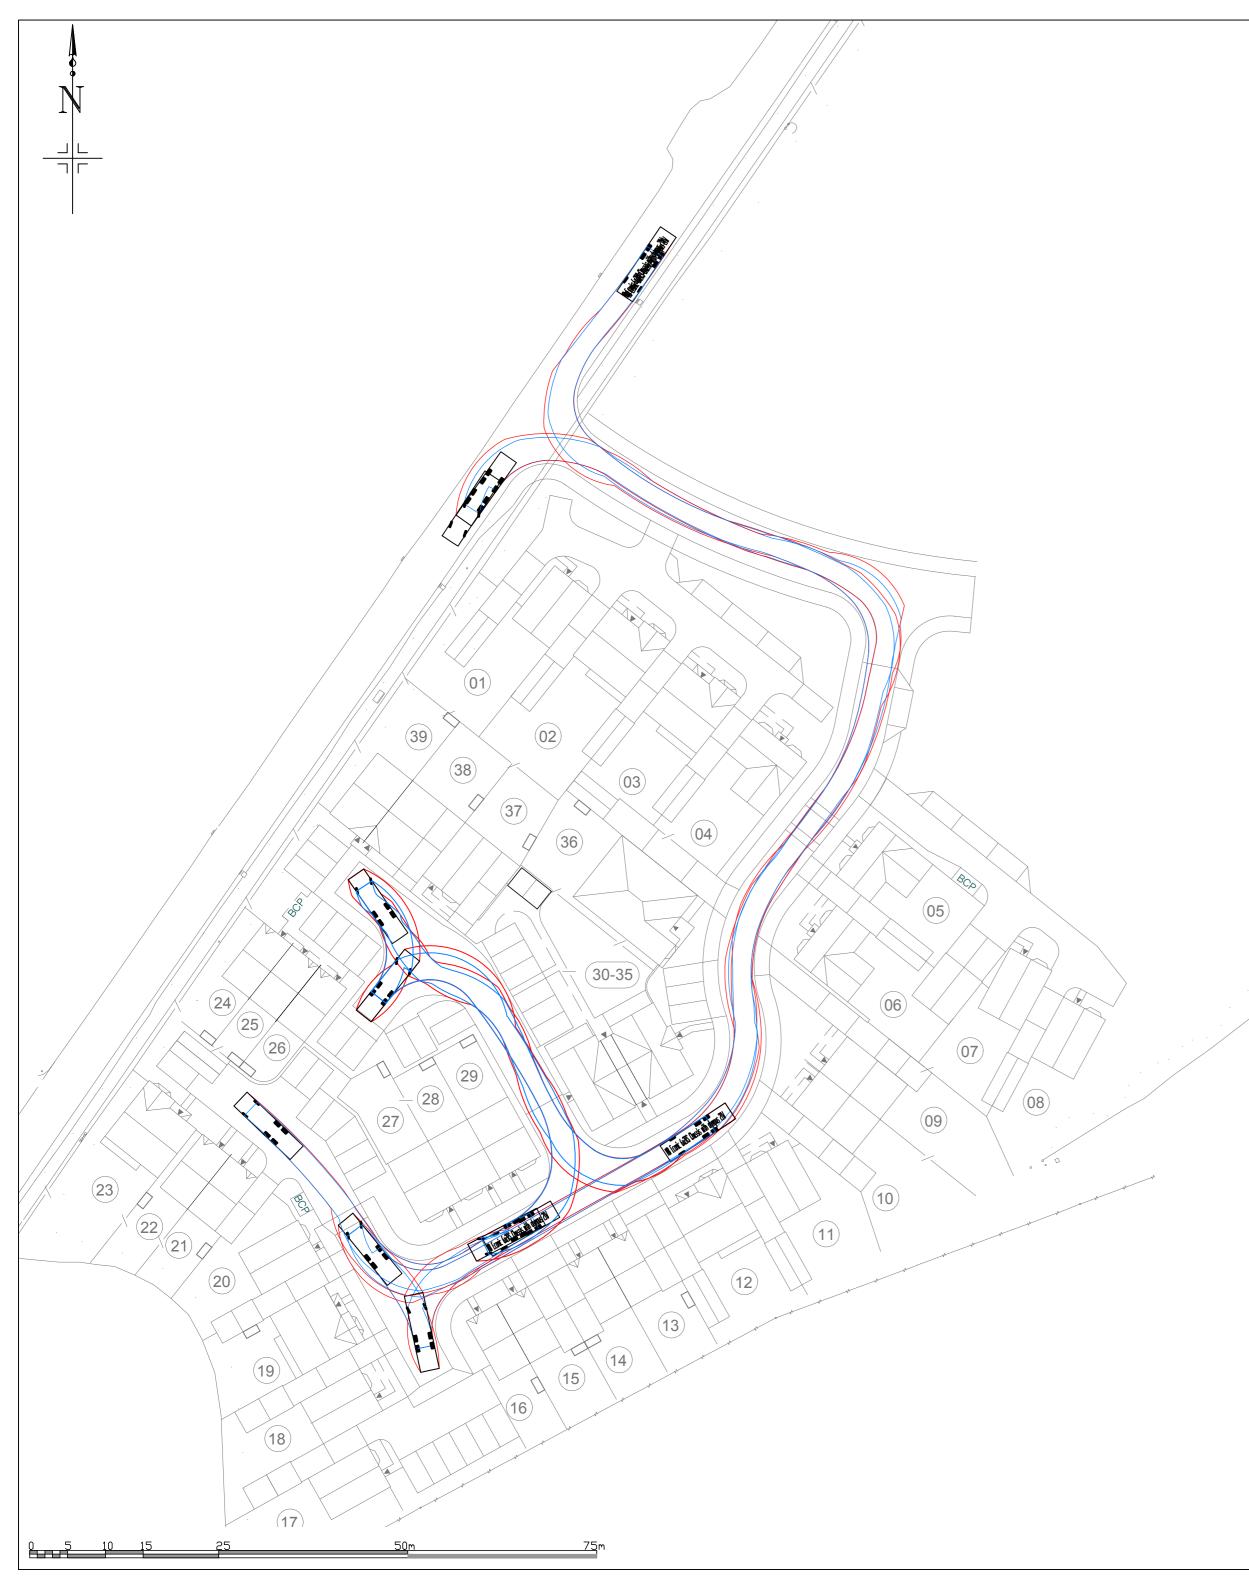

CONTRACTORS MUST CHECK ALL DIMENSIONS ON SITE. 1. ONLY FIGURED DIMENSIONS ARE TO BE WORKED FROM. DISCREPANCIES MUST BE REPORTED TO THE ARCHITECT OR ENGINEER BEFORE PROCEEDING. © THIS DRAWING IS COPYRIGHT. 2. REPRODUCED FROM OS SITEMAP ® BY PERMISSION OF ORDNANCE SURVEY® ON BEHALF OF THE CONTROLLER OF HER MAJESTY'S STATIONERY OFFICE. © CROWN COPYRIGHT 2008. ALL RIGHTS RESERVED. LICENCE NUMBER 100007126. 3. UNTIL TECHNICAL APPROVAL HAS BEEN OBTAINED FROM THE RELEVANT AUTHORITIES, ALL DRAWINGS ARE ISSUED AS PRELIMINARY AND NOT FOR CONSTRUCTION. SHOULD THE CONTRACTOR COMMENCE SITE WORK PRIOR TO APPROVAL BEING GIVEN IT IS ENTIRELY AT THEIR OWN RISK. 4. WOODS HARDWICK CANNOT ACCEPT LIABILITY FOR ANY DISCREPANCIES IN TERMS OF COORDINATES OR ANY OTHER INFORMATION DECIPHERED FROM DWG'S. SAFETY HEALTH AND ENVIRONMENTAL ՟ՠՠ հղվ THERE ARE NO EXCEPTIONAL RISKS ASSOCIATED WITH THESE WORKS. REFER TO THE DESIGNERS RISK ASSESSMENT FOR THE FULL ASSESSMENT OF RISKS. VEHICLE WHEEL LINE VEHICLE CHASSIS ENVELOPE MB Econic 6x2RS Chassis with olympus 21W Overall Length Overall Width Overall Body Height Min Body Ground Clearance Track Width Lock to lock time 10.275m 2.500m 3.751m 0.304m 2.500m 6.00s 11.330m Lock-to-lock time Wall to Wall Turning Radius

NOTES

| E                                                            | UPDATED TO SUIT INTERNAL AUDIT      |                 |           |        |         |       | MDF             | 30.05.18                                                 |  |
|--------------------------------------------------------------|-------------------------------------|-----------------|-----------|--------|---------|-------|-----------------|----------------------------------------------------------|--|
| D                                                            | UPDATED TO SUIT INTERNAL AUDIT      |                 |           |        |         | CG    | MDF             | 16.05.18                                                 |  |
| С                                                            | UPDATED TO SUIT LATEST LAYOUT       |                 |           |        |         | CG    | MDF             | 16.03.18                                                 |  |
| В                                                            | JUPDATED TO SUIT LATEST LAYOUT      |                 |           |        |         | CG    | MDF             | 31.08.17                                                 |  |
| Α                                                            | UPDATED TO SUIT ARCHITECTS COMMENTS |                 |           |        |         | CG    | MDF             | 30.08.17                                                 |  |
| REVISION                                                     | DESCRIPTION                         |                 |           |        |         | DRAWN | CHECKED         | DATE                                                     |  |
|                                                              | PRELIMINARY                         | INFORMATION     | TEN       | DER    | CONSTRU |       | AS BUIL         | т                                                        |  |
| Ĺ                                                            | $\mathcal{A}^{\text{res}}$          | l<br>L_J        |           |        |         |       |                 |                                                          |  |
|                                                              |                                     |                 |           |        |         |       |                 |                                                          |  |
| TITLE WESTFIELD DOWN                                         |                                     |                 |           |        |         |       | В               | GOLDINGTON ROAD<br>EDFORD, MK40 3NH                      |  |
|                                                              |                                     |                 |           |        |         |       |                 | +44 (0)1234 268862<br>OP, FORT PARKWAY                   |  |
| SUSSEX                                                       |                                     |                 |           |        |         |       |                 | RMINGHAM, B24 9FE                                        |  |
| DETAILS REFUSE VEHICLE TRACKING                              |                                     |                 |           |        |         | -     |                 | UNITED KINGDOM                                           |  |
|                                                              |                                     | JE TRACKING     |           |        |         |       | MAIL@WOO        | +44 (0)121 6297784<br>DDSHARDWICK.COM<br>DDSHARDWICK.COM |  |
| SCALE: 1:50                                                  | 0 @ A2 DA                           | TE: AUGUST 2017 | DRAWN: CG | CHK: F | ΥК      |       |                 |                                                          |  |
| Please consider the environment before printing this drawing |                                     |                 |           |        |         | - 17  | 17362-5-SK003-E |                                                          |  |