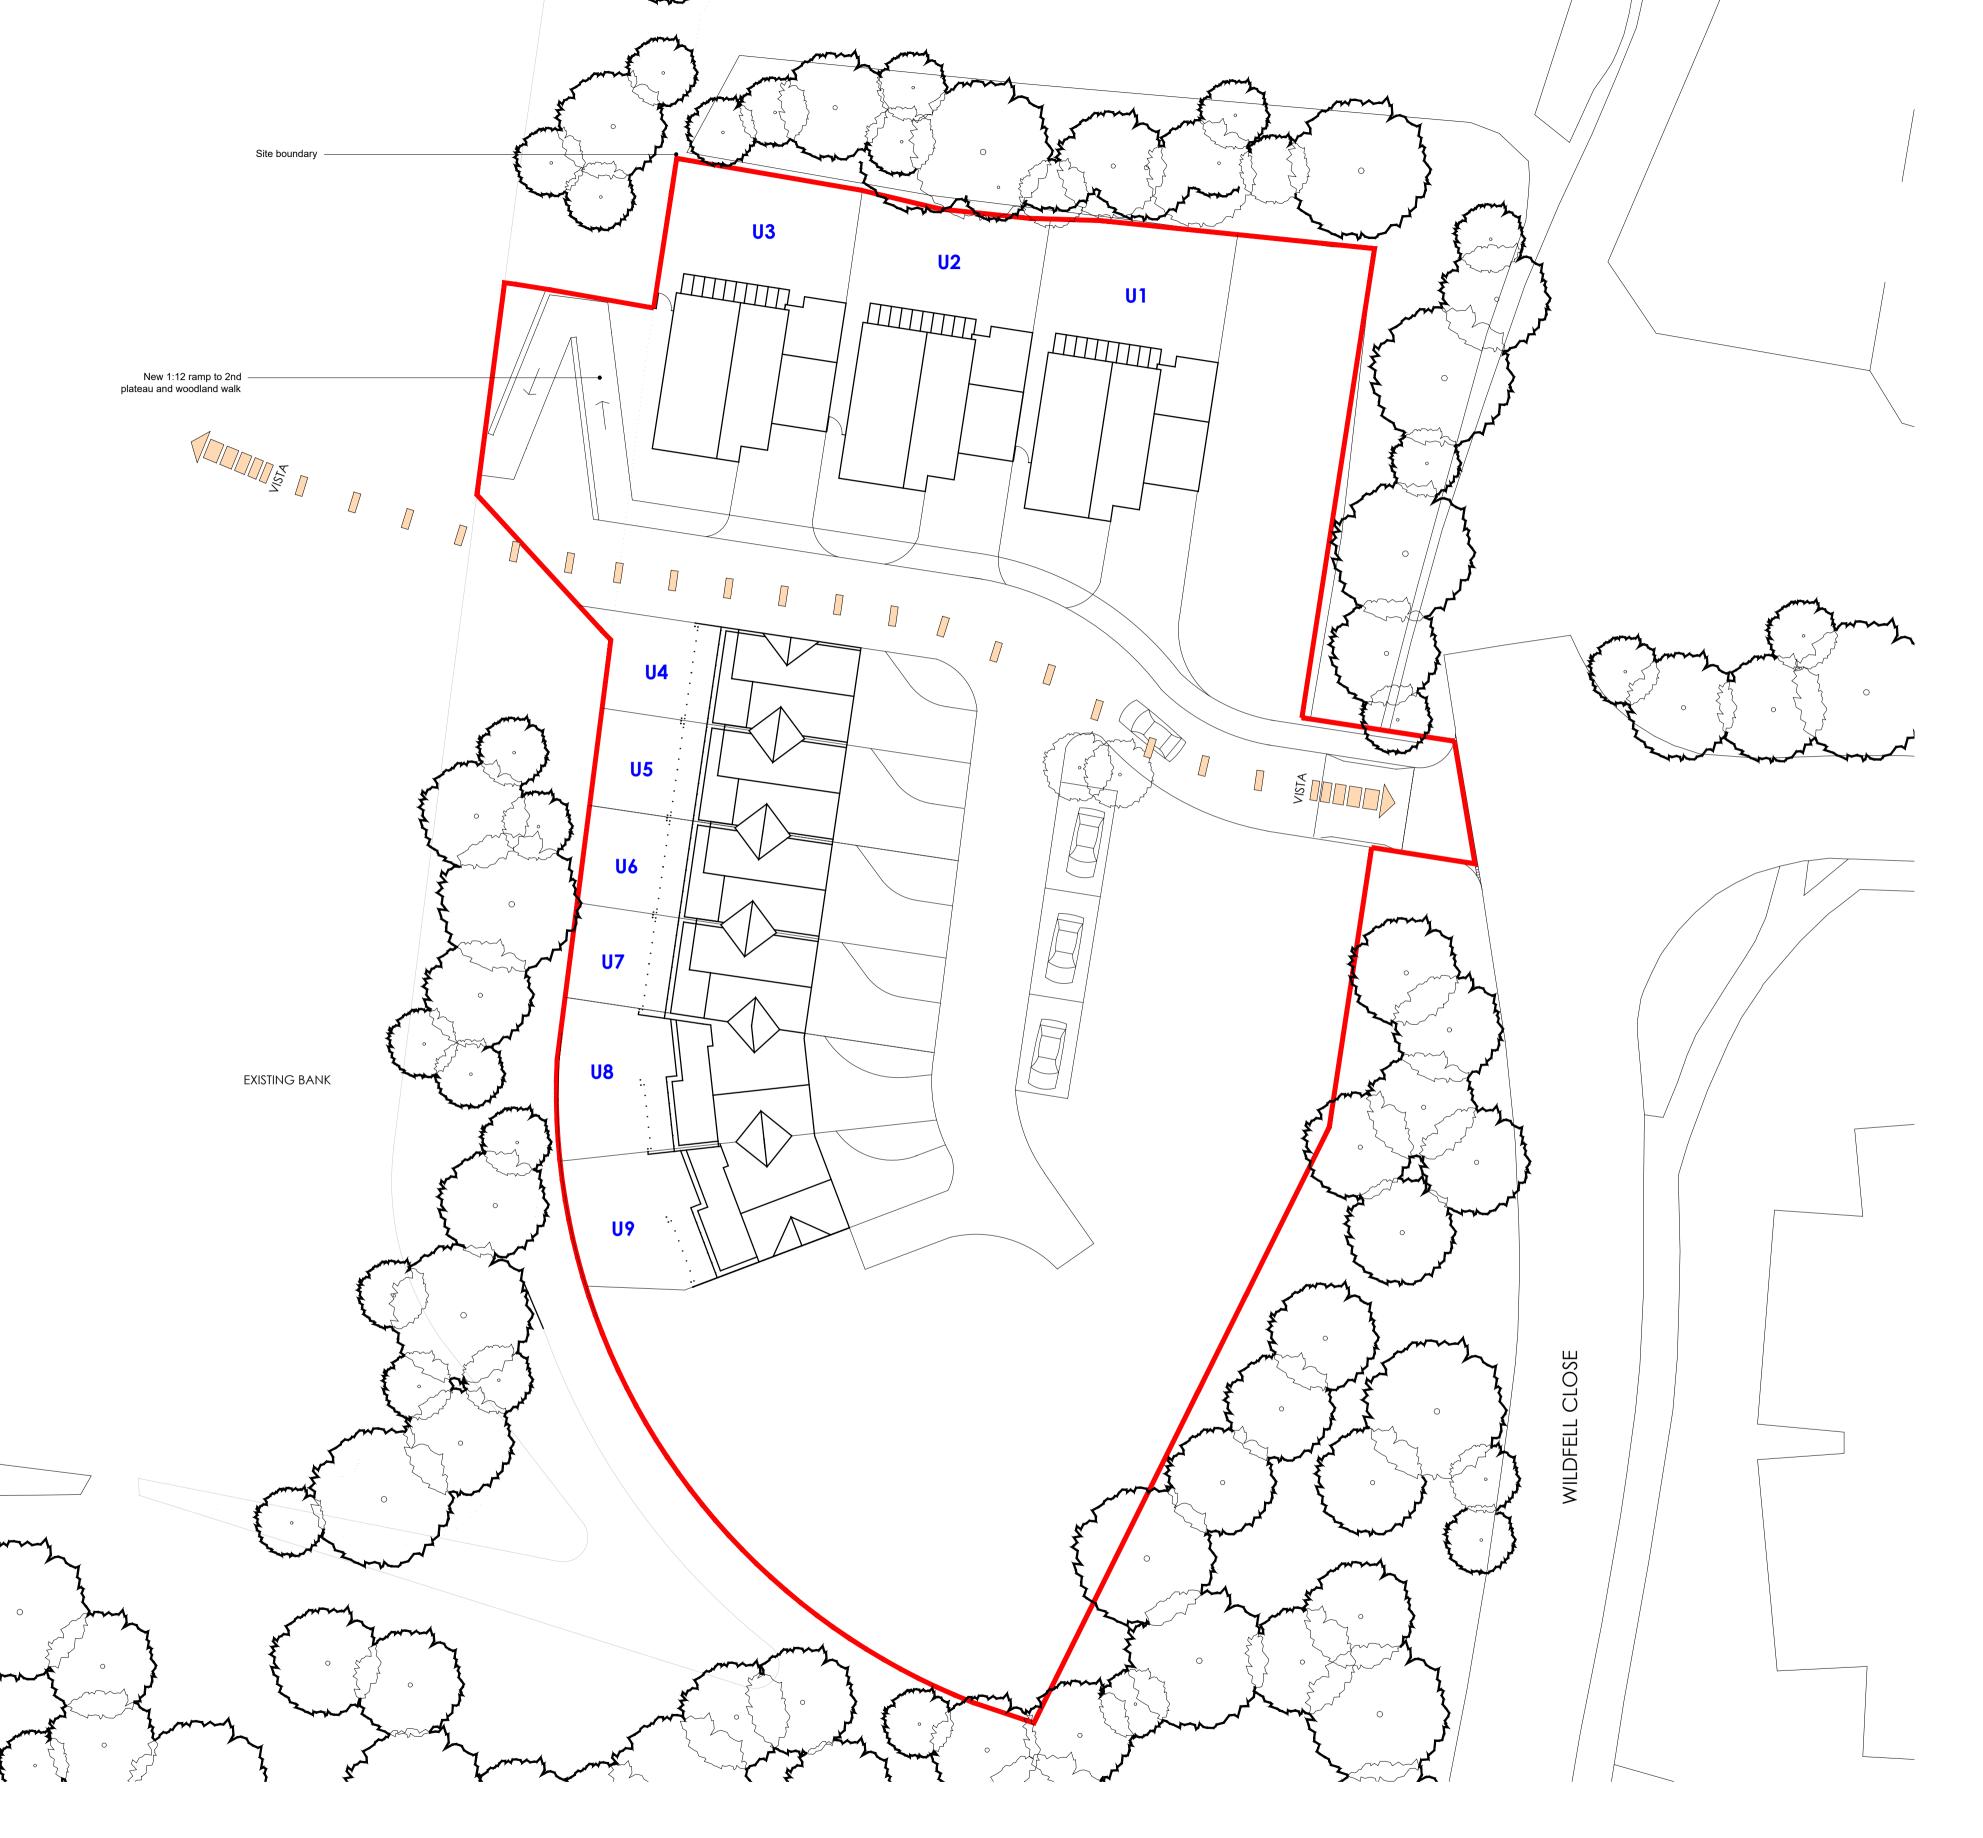

PROPOSED RESIDENTIAL DEVELOPMENT: Walderslade Round Wood Site, Boxley

REVISED SITE LOCATION PLAN & PROPOSED SITE PLAN

©This drawing is the copyright of **guy hollaway** orchitects and should not be copied reproduced without written consent. All Rights Reserved.

All dimensions are to be checked on site prior to fabrication and the Architect should be notified of any discrepancy

Do not scale from this drawing

0 1 2 3 4 5M

Revisions

A Turning head added to address Fire Service comments/adjustments in response to Kent Police comments 22.03.08

B General Amdts. 23.12.09

C General Amdts. 21.03.10

D Revised Site Location Plan & Proposed Site Plan 27.02.18

Project | Walderslade Woods,
Boxley

Client | Kent County Council

Title | REVISED SITE LOCATION PLAN & PROPOSED SITE PLAN

Status | PLANNING

guy hollaway

Status | PLANNING

T +44 (0)1303 260 515 | F +44 (0)1303 268 214 | E kent@guyhollaway.co.uk | W www.guyhollaway.co

Project Number

O7.10

O7.10.02

E