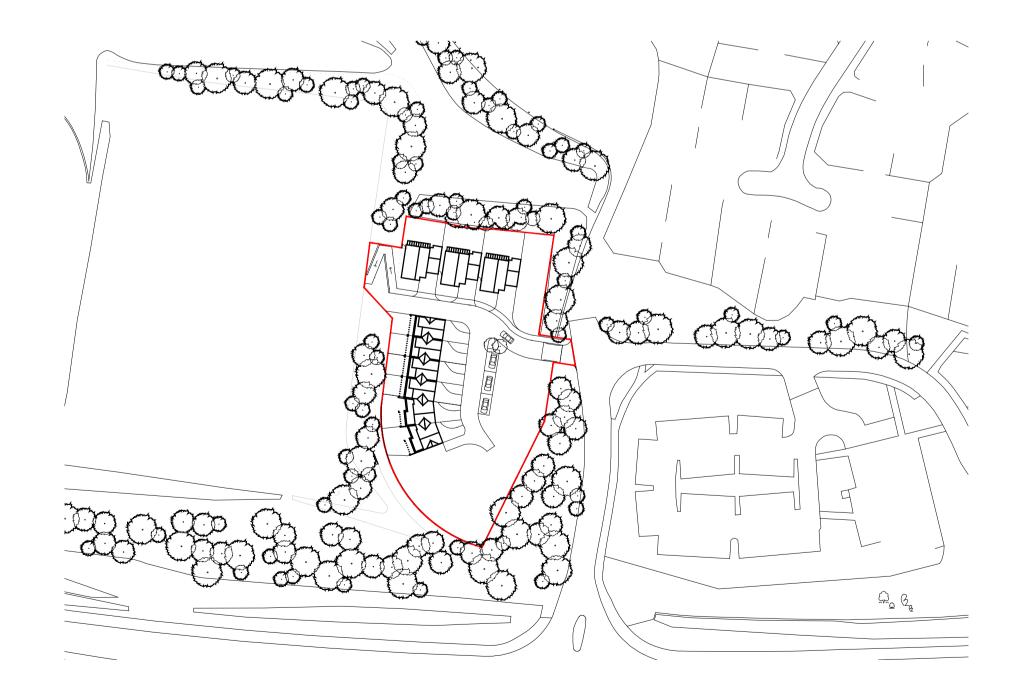

PROPOSED RESIDENTIAL DEVELOPMENT: Walderslade Round Wood Site, Boxley

REVISED SITE LOCATION PLAN & PROPOSED SITE PLAN

©This drawing is the copyright of **guy hollaway** orchitects and should not be copied reproduced without written consent. All Rights Reserved.

All dimensions are to be checked on site prior to fabrication and the Architect should be notified of any discrepancy

Do not scale from this drawing

0 1 2 3 4 5M

Revisions

A Turning head added to address Fire Service comments/adjustments in response to Kent Police comments 22.03.08

B General Amdts. 23.12.09

C General Amdts. 21.03.10

D Revised Site Location Plan & Proposed Site Plan 27.02.18

Project | Walderslade Woods,
Boxley

Client | Kent County Council

Title | REVISED SITE LOCATION PLAN & PROPOSED SITE PLAN

Status | PLANNING

guy hollaway

Status | PLANNING

T +44 (0)1303 260 515 | F +44 (0)1303 268 214 | E kent@guyhollaway.co.uk | W www.guyhollaway.co

Project Number

O7.10

O7.10.02

E