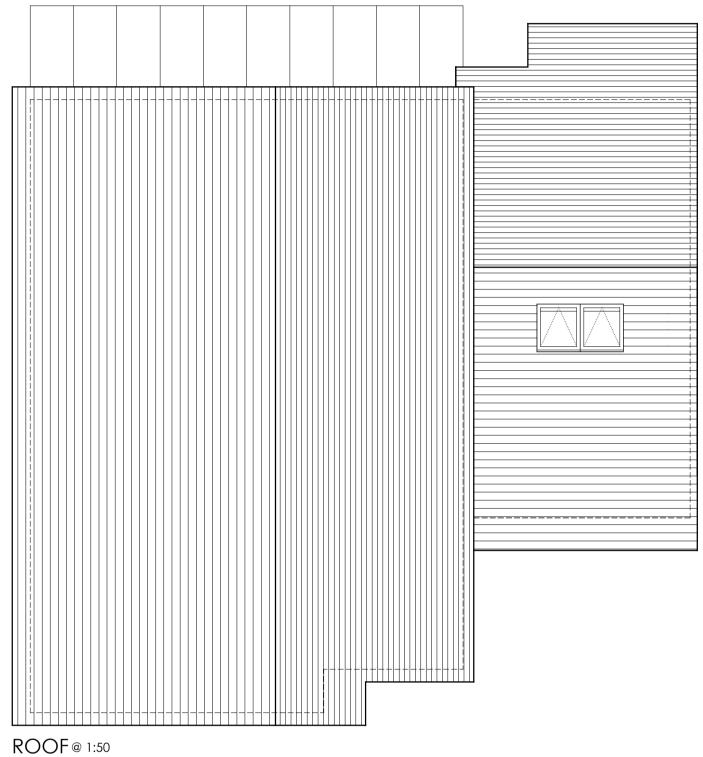

## Walderslade Wood, Boxley Housetype 3 - PROPOSED FLOOR PLANS

©This drawing is the copyright of **guy hollaway** orchitects and should not be copied reproduced without written consent. All Rights Reserved. All dimensions are to be checked on site prior to fabrication and the Architect should be notified of any discrepancy Do not scale from this drawing

Client | KCC

Title | Proposed Floor & Roof Plans

Status | PLANNING

Scale@A1 | 1:50@A1 Date | 15.01.18 Drawn | TS Chkid |BL