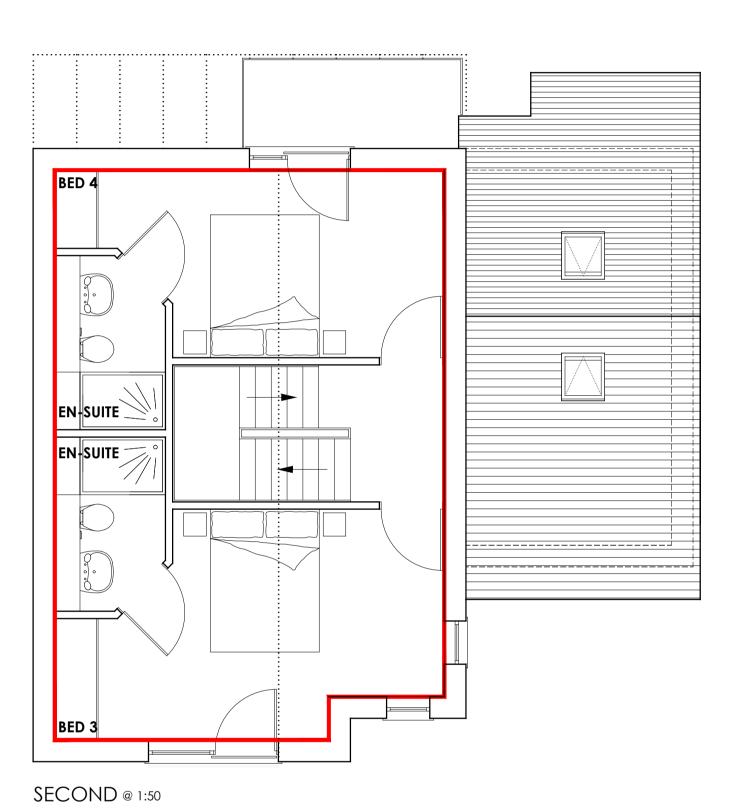

## Walderslade Wood, Boxley Housetype 3 - PROPOSED FLOOR PLANS

©This drawing is the copyright of **guy hollaway** orchitects and should not be copied reproduced without written consent. All Rights Reserved. All dimensions are to be checked on site prior to fabrication and the Architect should be notified of any discrepancy Do not scale from this drawing

Client | KCC

Title | Proposed Floor & Roof Plans

Status | PLANNING

Scale@A1 | 1:50@A1 Date | 15.01.18 Drawn | TS Chkid |BL