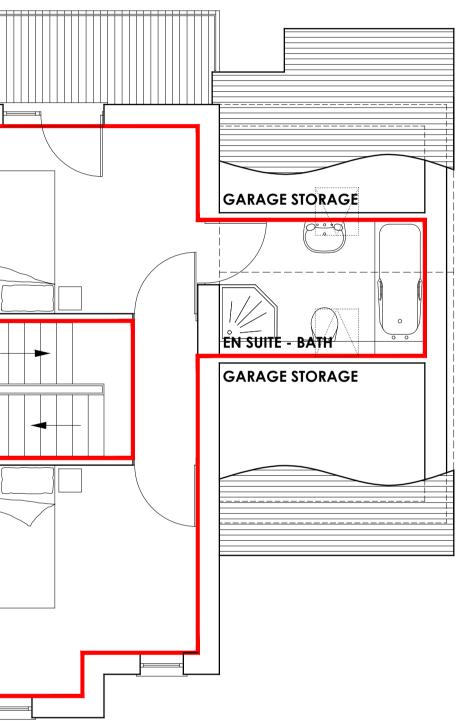

## Walderslade Wood, Boxley Housetype 3 - PROPOSED FLOOR PLANS

©This drawing is the copyright of **guy hollaway** orchitects and should not be copied reproduced without written consent. All Rights Reserved. All dimensions are to be checked on site prior to fabrication and the Architect should be notified of any discrepancy Do not scale from this drawing

Client | KCC

Title | Proposed Floor & Roof Plans

Status | PLANNING

Scale@A1 | 1:50@A1 Date | 15.01.18 Drawn | TS Chkid |BL