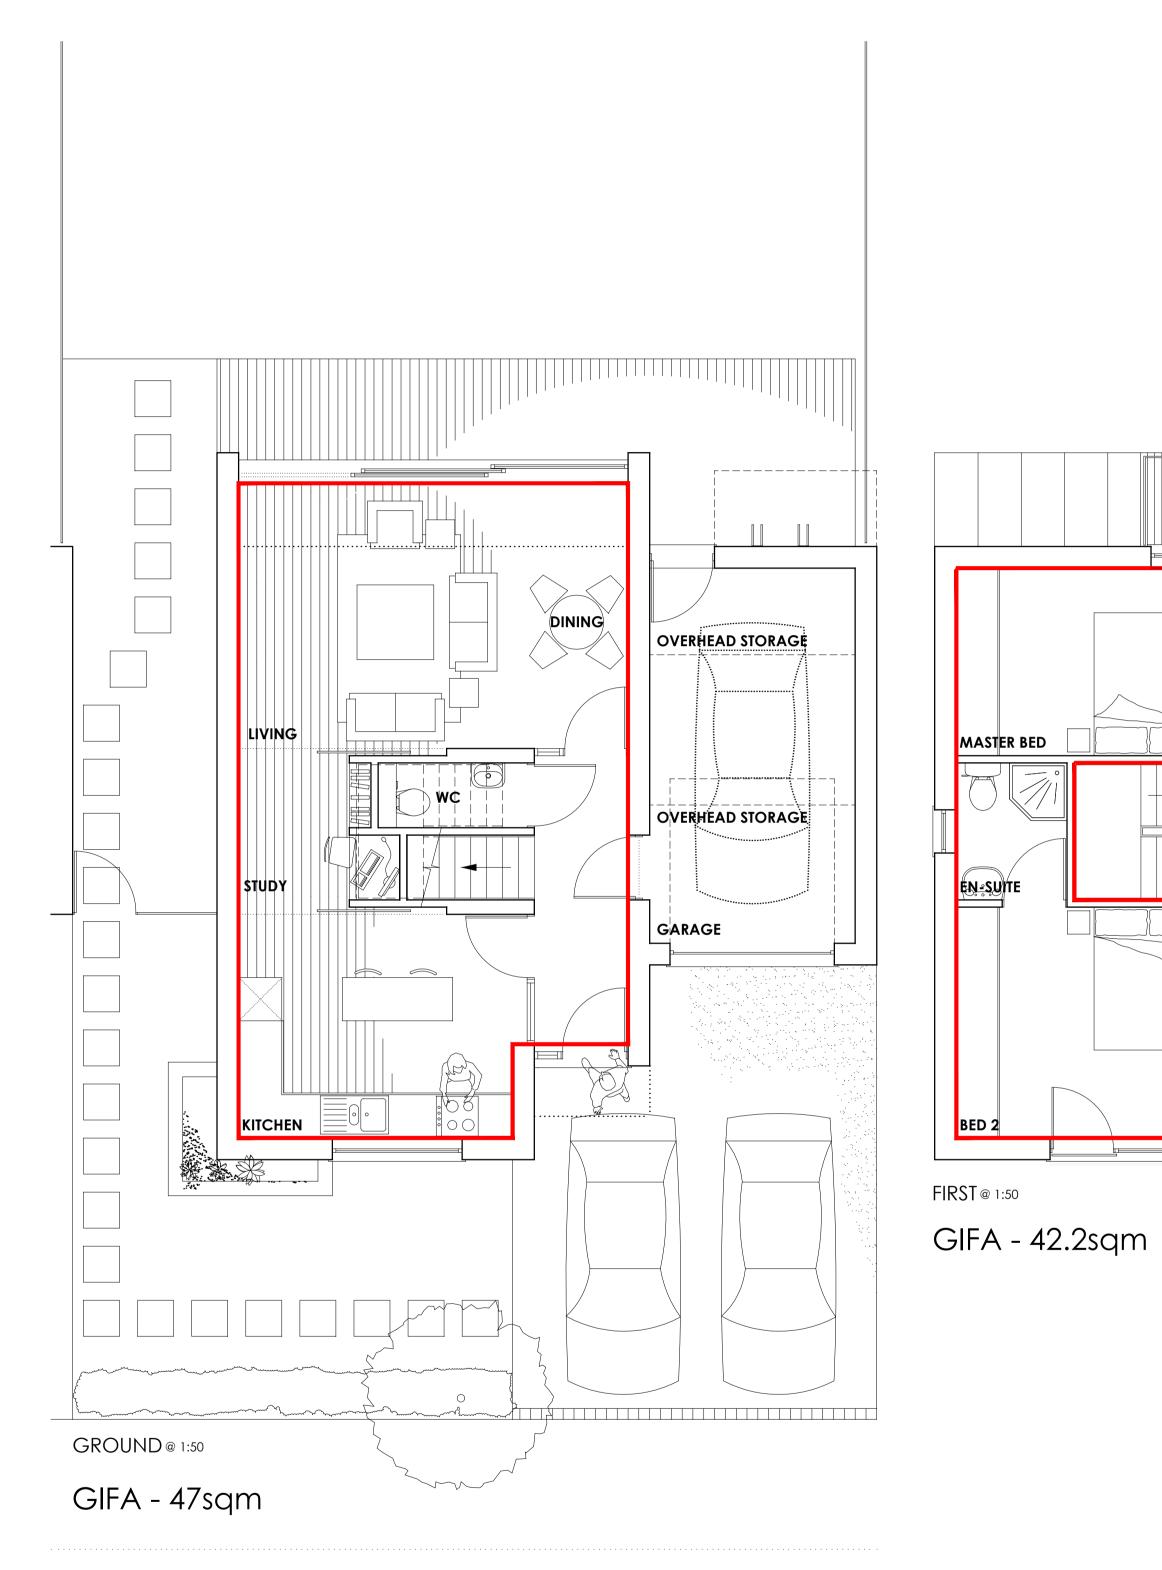

## Walderslade Wood, Boxley Housetype 3 - PROPOSED FLOOR PLANS

©This drawing is the copyright of **guy hollaway** orchitects and should not be copied reproduced without written consent. All Rights Reserved. All dimensions are to be checked on site prior to fabrication and the Architect should be notified of any discrepancy Do not scale from this drawing

GIFA - 41.3sqm

Client | KCC

Title | Proposed Floor & Roof Plans

Status | PLANNING

Scale@A1 | 1:50@A1 Date | 15.01.18 Drawn | TS Chkid |BL