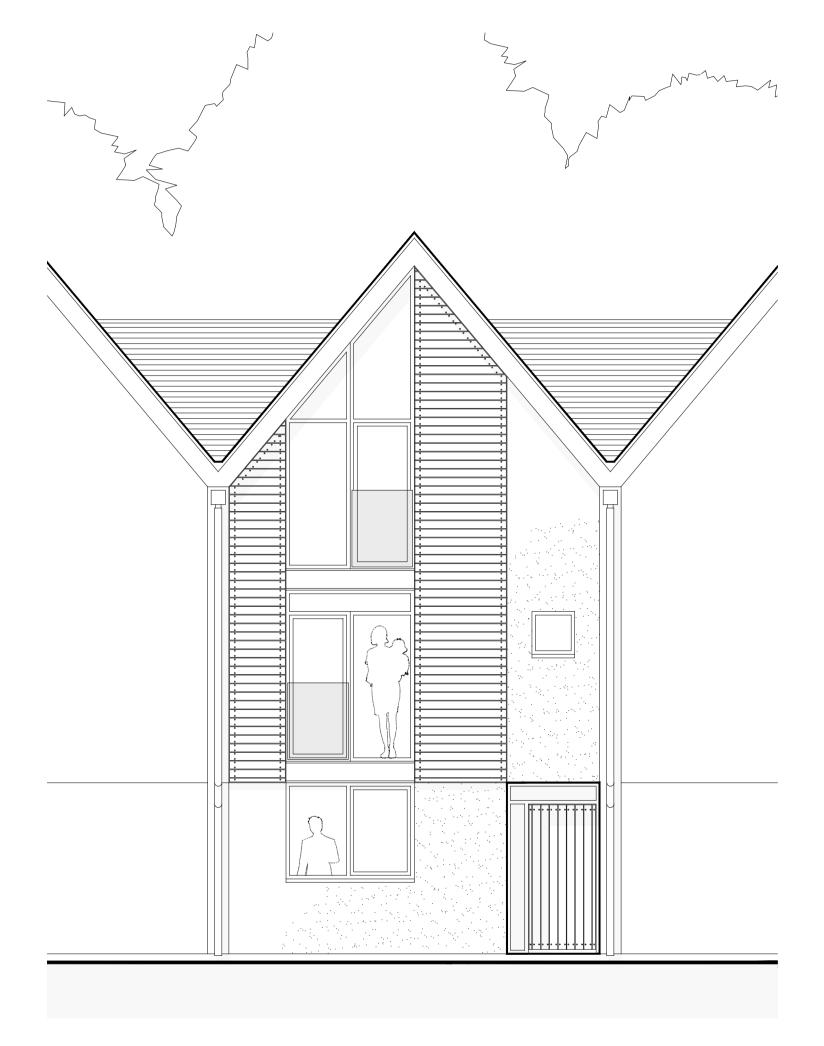

## **AMENDED**

FRONT BAY STUDY @ 1:50

Walderslade Wood, Boxley
Housetype 2 - PROPOSED FRONT AND REAR ELEVATIONS

©This drawing is the copyright of **guy hollaway** architects and should not be copied reproduced without written consent. All Rights Reserved. All dimensions are to be checked on site prior to fabrication and the Architect should be notified of any discrepancy Do not scale from this drawing