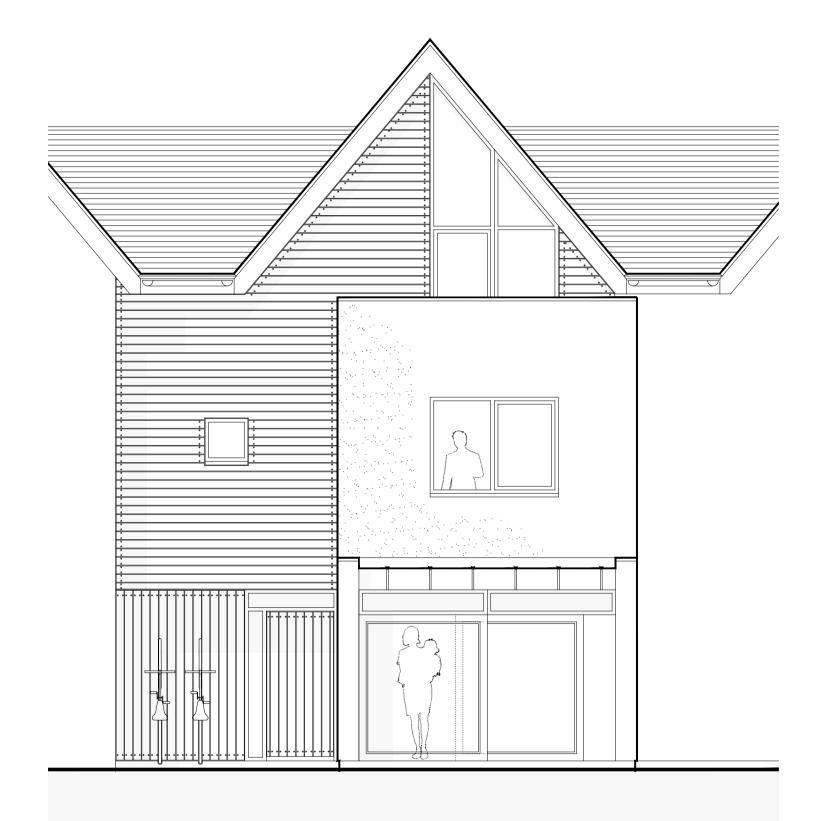

## **AMENDED**

FRONT BAY STUDY @ 1:50

Walderslade Wood, Boxley
Housetype 2 - PROPOSED FRONT AND REAR ELEVATIONS

©This drawing is the copyright of **guy hollaway** architects and should not be copied reproduced without written consent. All Rights Reserved. All dimensions are to be checked on site prior to fabrication and the Architect should be notified of any discrepancy Do not scale from this drawing