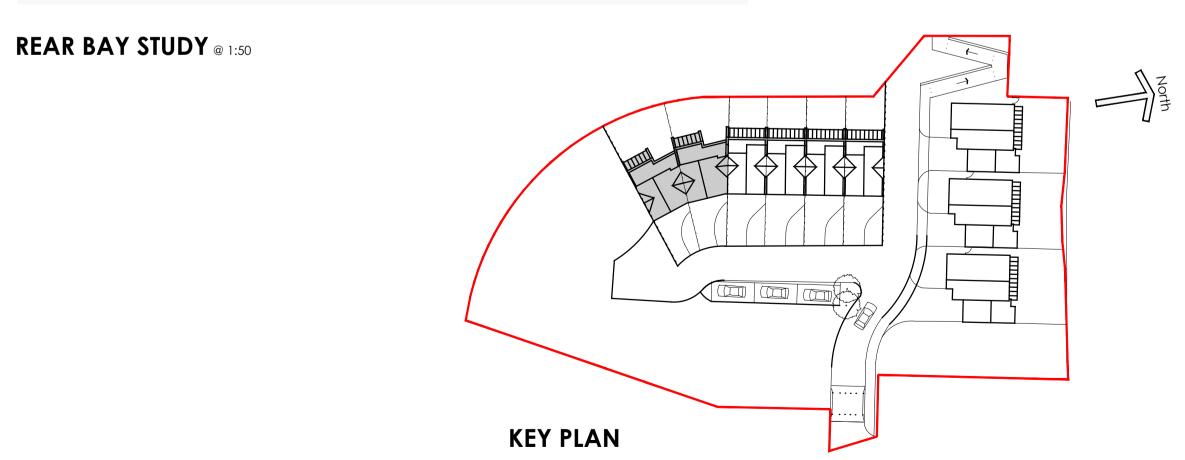

## **AMENDED**

FRONT BAY STUDY @ 1:50

Walderslade Wood, Boxley
Housetype 2 - PROPOSED FRONT AND REAR ELEVATIONS

©This drawing is the copyright of **guy hollaway** architects and should not be copied reproduced without written consent. All Rights Reserved. All dimensions are to be checked on site prior to fabrication and the Architect should be notified of any discrepancy Do not scale from this drawing