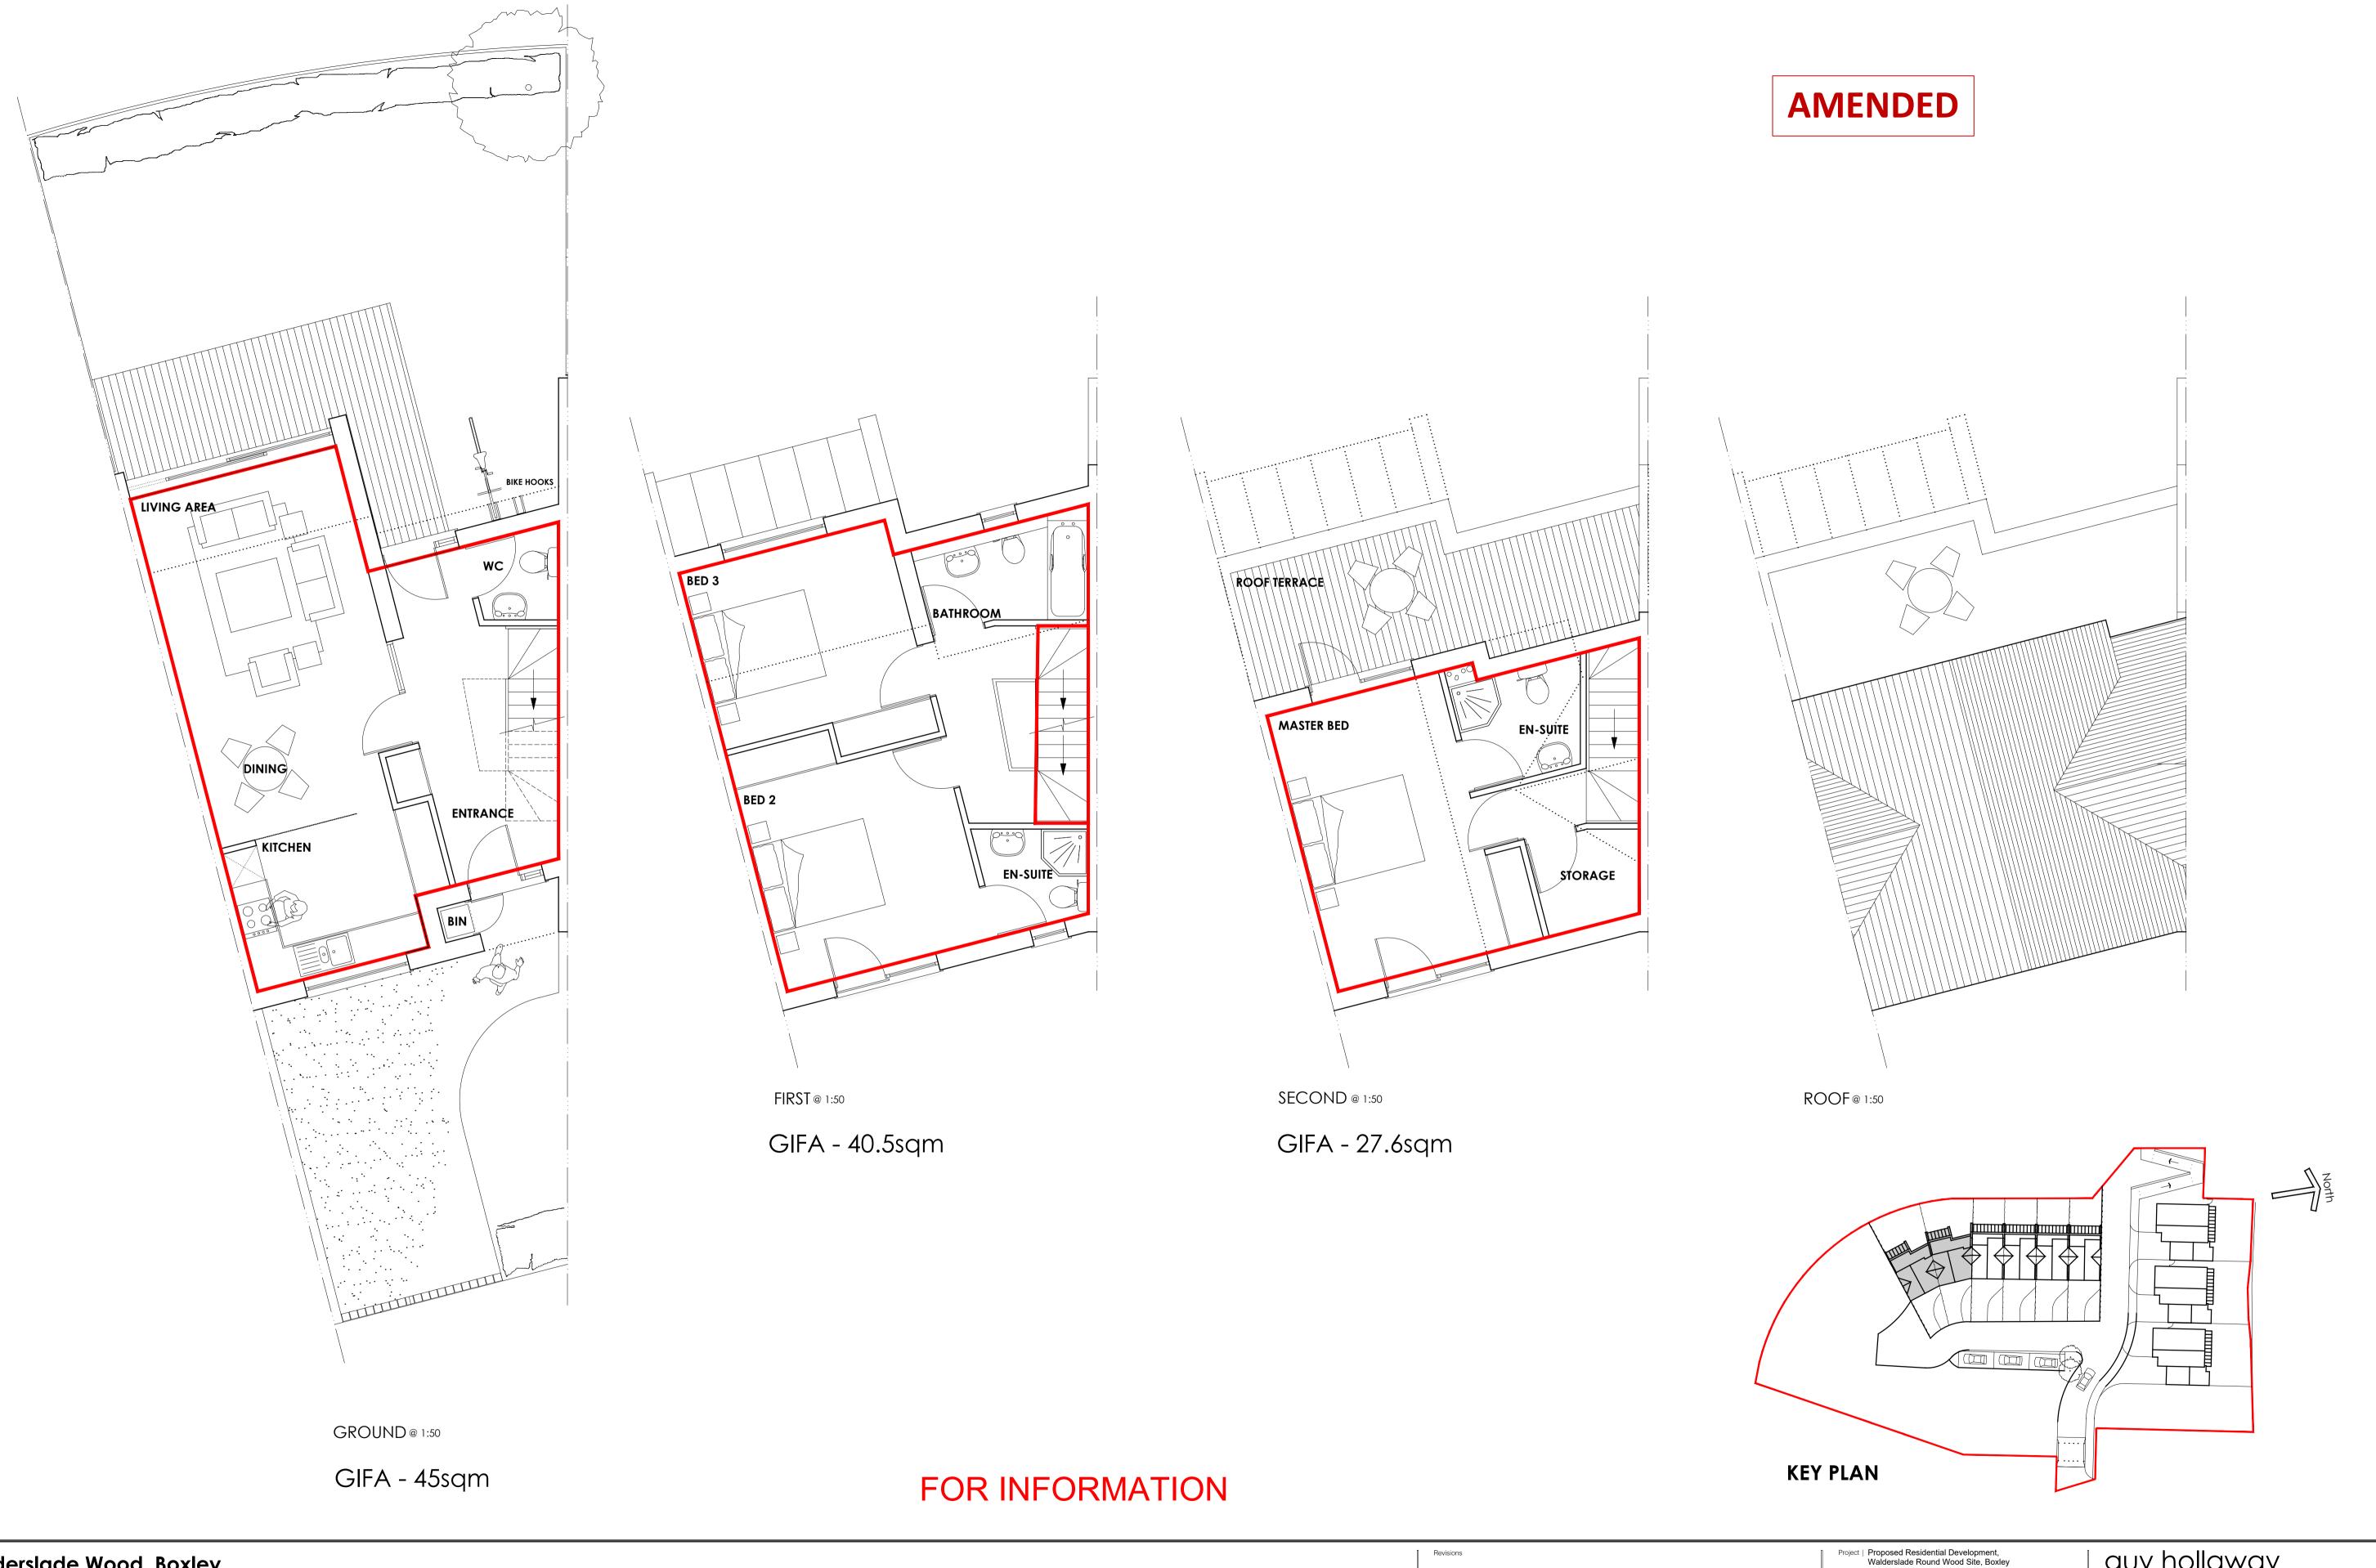

Walderslade Wood, Boxley
Housetype 2 - PROPOSED FLOOR & ROOF PLANS

All dimensions are to be checked on site prior to fabrication and the Architect should be notified of any discrepancy Do not scale from this drawing