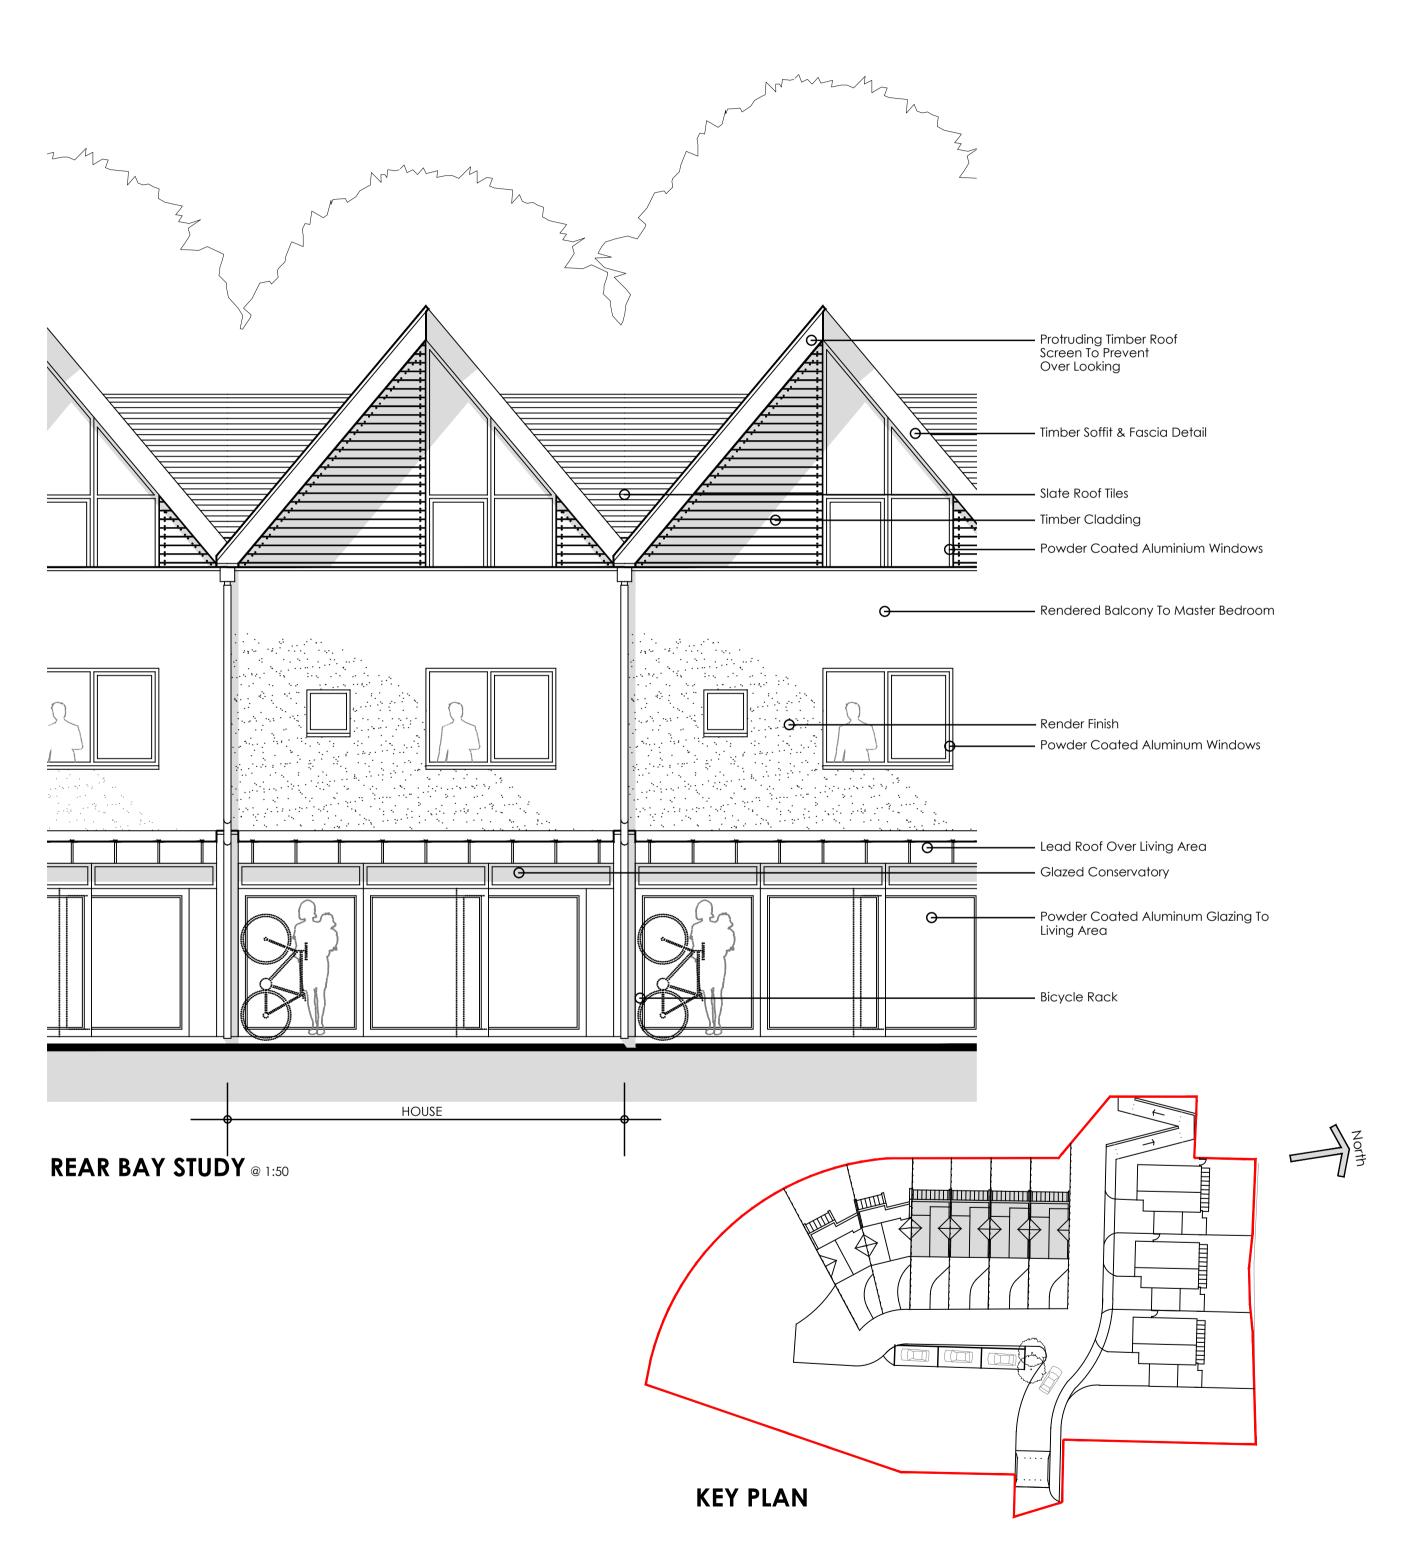

Walderslade Wood, Boxley
Housetype 1 - PROPOSED FRONT AND REAR ELEVATIONS

©This drawing is the copyright of **guy hollaway** architects and should not be copied reproduced without written consent. All Rights Reserved. All dimensions are to be checked on site prior to fabrication and the Architect should be notified of any discrepancy Do not scale from this drawing

27.02.18

Project | Proposed Residential Development, Walderslade Round Wood Site, Boxley Client | KCC Title | Proposed Front and Rear Elevations Status | PLANNING

Scale@A1 | 1:50@A1 Date | 15.01.18 Drawn | TS Chk'd |BL