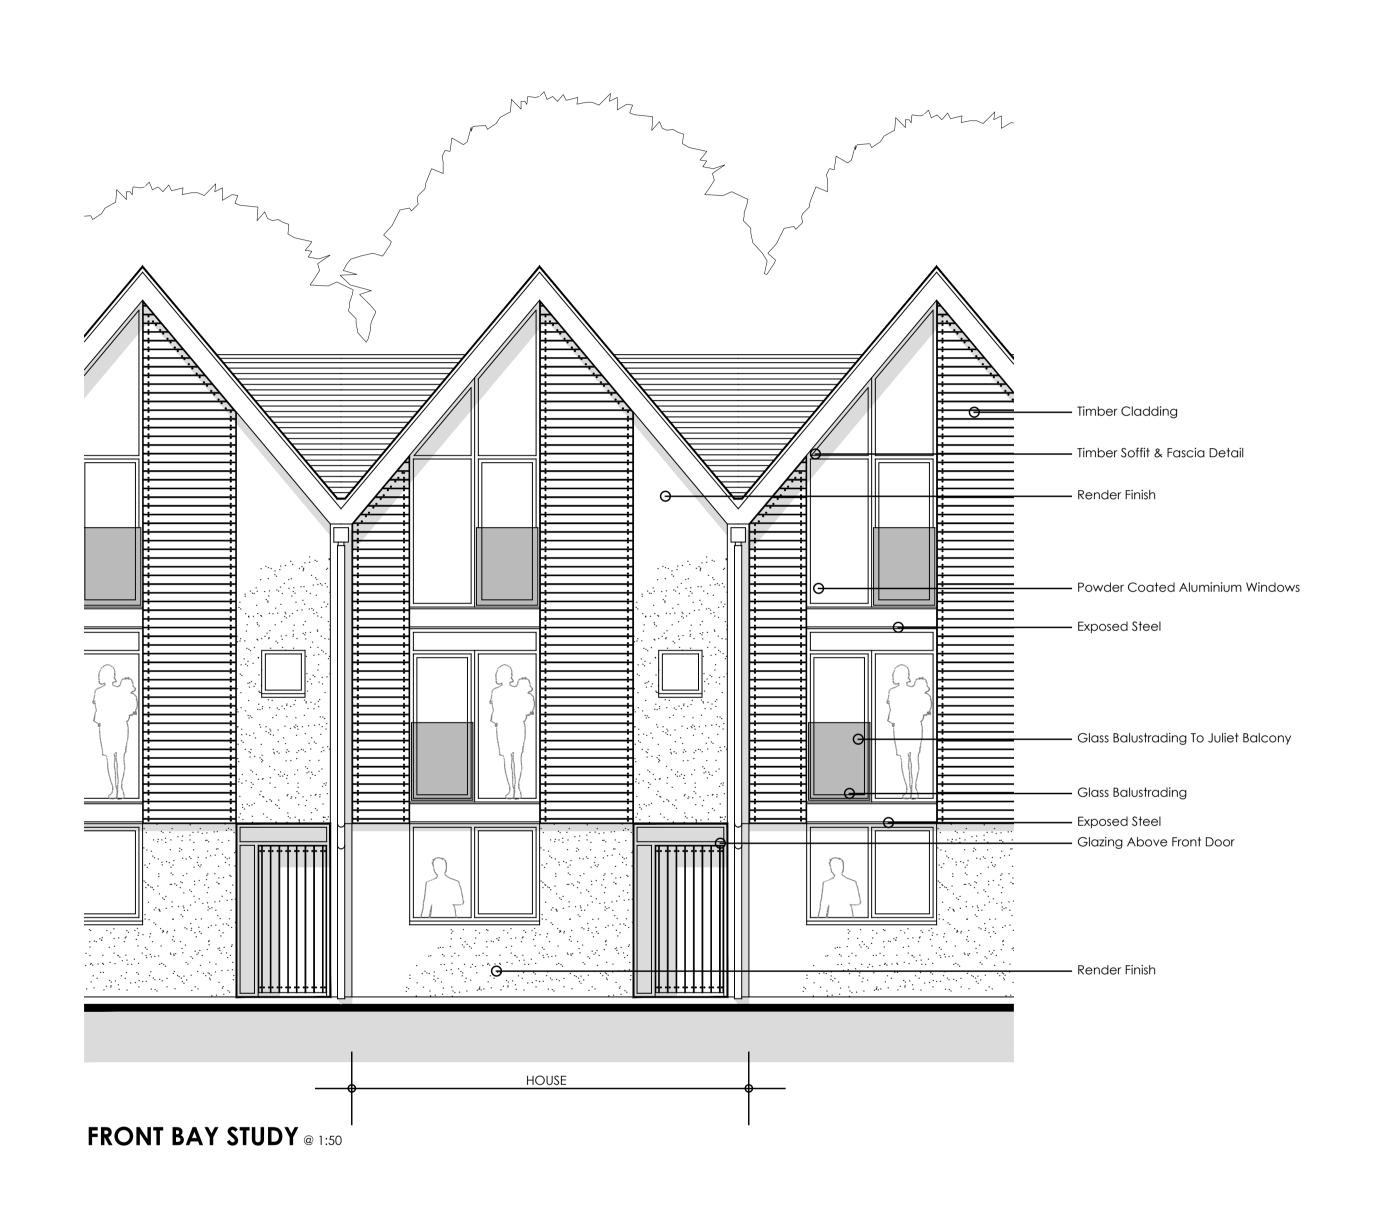

Walderslade Wood, Boxley
Housetype 1 - PROPOSED FRONT AND REAR ELEVATIONS

©This drawing is the copyright of **guy hollaway** architects and should not be copied reproduced without written consent. All Rights Reserved. All dimensions are to be checked on site prior to fabrication and the Architect should be notified of any discrepancy Do not scale from this drawing

27.02.18

Project | Proposed Residential Development, Walderslade Round Wood Site, Boxley Client | KCC Title | Proposed Front and Rear Elevations Status | PLANNING

Scale@A1 | 1:50@A1 Date | 15.01.18 Drawn | TS Chk'd |BL