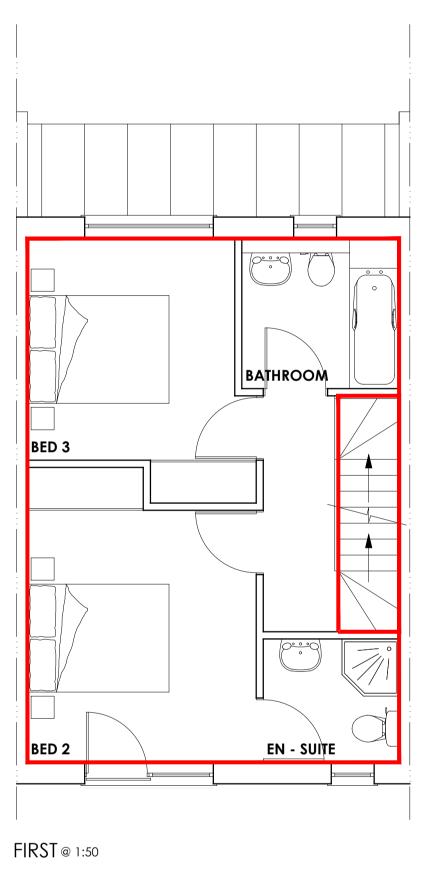

GIFA - 35.2sqm

GIFA - 26.6sqm

**KEY PLAN** 

FOR INFORMATION

Walderslade Wood, Boxley
Housetype 1 - PROPOSED FLOOR & ROOF PLANS

A General Amdts B General Amdts.

C Revised Site Location Plan & Proposed Site Plan D Revised Site Location Plan, Proposed Site Plan, Elevations & Floor Plans E Revised Site Location Plan, Proposed Site Plan, Elevations & Floor Plans