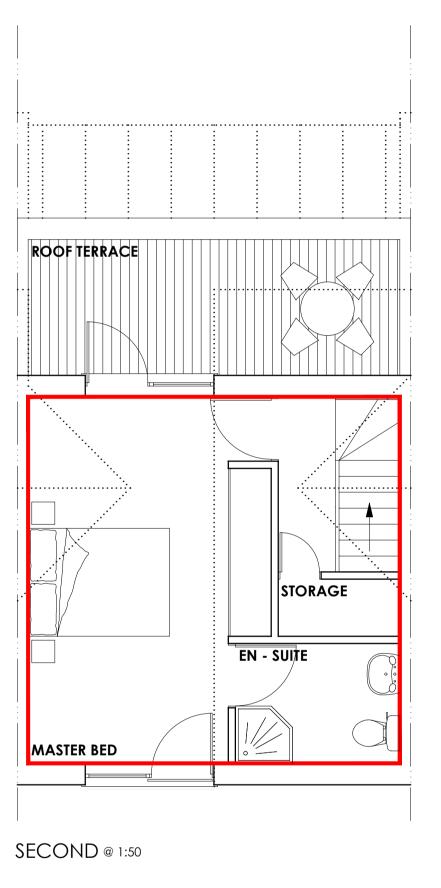

GIFA - 35.2sqm

GIFA - 26.6sqm

**KEY PLAN** 

FOR INFORMATION

Walderslade Wood, Boxley
Housetype 1 - PROPOSED FLOOR & ROOF PLANS

A General Amdts B General Amdts.

C Revised Site Location Plan & Proposed Site Plan D Revised Site Location Plan, Proposed Site Plan, Elevations & Floor Plans E Revised Site Location Plan, Proposed Site Plan, Elevations & Floor Plans