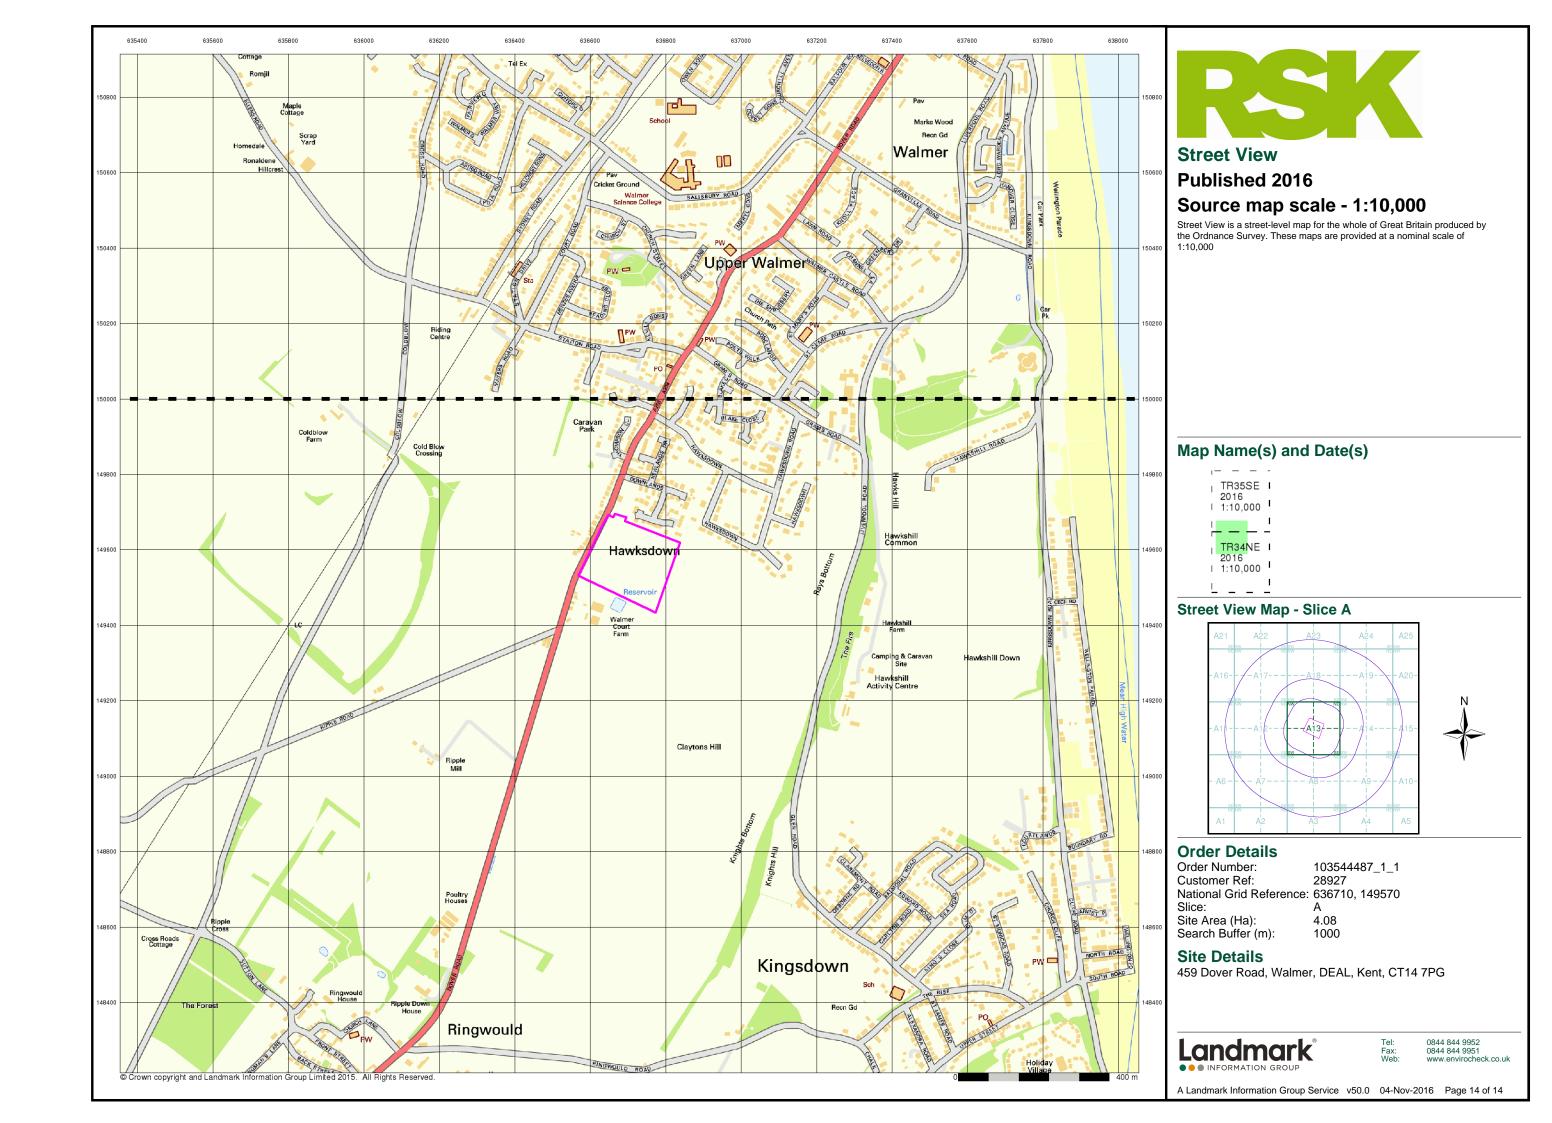

#### **Order Details:**

**Order Number:** 

103544487\_1\_1

**Customer Reference:** 

28927

**National Grid Reference:** 

636710, 149570

Slice:

#### **Site Details:**

459 Dover Road Walmer DEAL Kent CT14 7PG

#### **Client Details:**

Miss S Foschini RSK Environment Ltd Anerly Court Half Moon Lane Hildenborough Tonbridge Kent TN11 9HU

| Report Section        | Page Number |
|-----------------------|-------------|
| Summary               | -           |
| Agency & Hydrological | 1           |
| Waste                 | 8           |
| Hazardous Substances  | -           |
| Geological            | 9           |
| Industrial Land Use   | 12          |
| Sensitive Land Use    | 14          |
| Data Currency         | 15          |
| Data Suppliers        | 19          |
| Useful Contacts       | 20          |