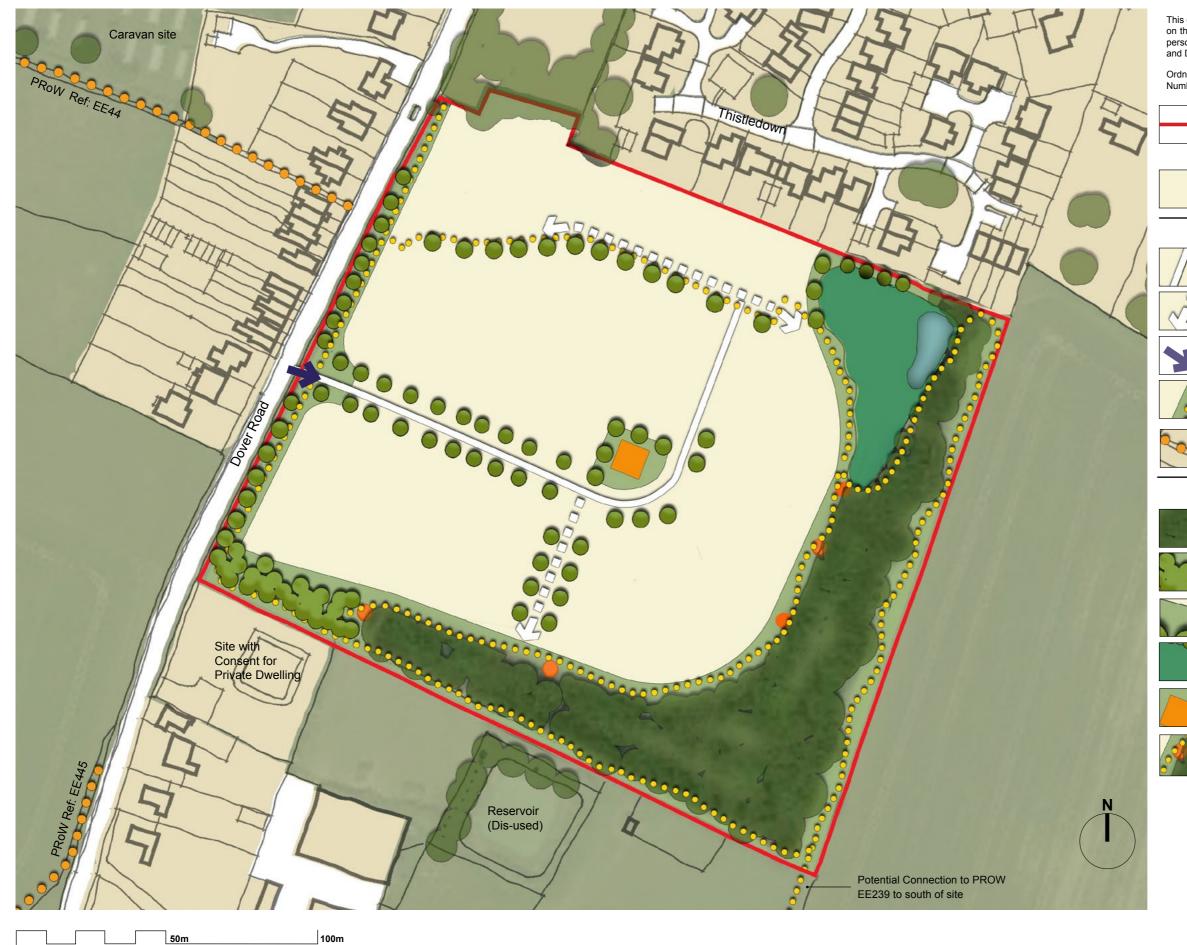

## **BUILT DEVELOPMENT**

**Residential Area** (Up to 85 dwellings at 33 DPH) [2.54 Ha]

10

## ACCESS

Proposed Indicative Primary Roads

Proposed Indicative Secondary Roads

Proposed Vehicle Access

Proposed Pedestrian Links

Existing Public Right of Way

| GREEN INFRASTRUCTURE                  | [1.52 Ha] |
|---------------------------------------|-----------|
| Existing Woodland                     | [0.99 Ha] |
| Proposed Woodland                     | [0.09 Ha] |
| Proposed Public Open Space            | [0.25 Ha] |
| Proposed Attenuation Area             | [0.18 Ha] |
| Proposed Local Area for Play<br>(LAP) | [0.01 Ha] |

**Proposed Play Trail** 

01509 672772